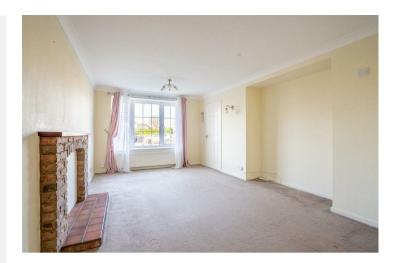

The ground floor boasts a welcoming entrance hall leading to a bright and spacious living room, featuring a bay window that floods the space with natural light. This room flows seamlessly into a rear dining area, enhanced by French doors opening to a conservatory. The contemporary kitchen is fitted with stylish units, chrome handles, granite-effect worktops, and a selection of integrated appliances.