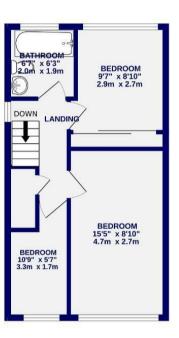

## Wheatfield Lane Haxby, York YO32 2YX

Freehold Council Tax Band - C

- Detached House
- Three Bedrooms
- Modern Kitchen
- Modern Bathroom
- Sought After Location
- South Facing Rear Garden
- FPC C

GROUND FLOOR 463 sq.ft. (43.0 sq.m.) approx

1ST FLOOR 384 sq.ft. (35.7 sq.m.) approx.

TOTAL FLOOR AREA: 846 sq.ft. (78.6 sq.m.) approx.

every attempt has been made to ensure the accuracy of the flooppin, measurements of rooms an other items are approximate, if included in the pinal the going-phones will form part of the overall analyse going-phones will form part of the overall enable purposes only and should be used as such the year postported purchase. The sended is and the pinal properties by the analyse purposes only and should be used as such the year postported purchase. The sendeds say and applicances shown have not been tested and no guarantee as to their operability.