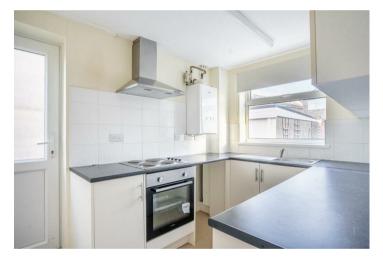

The ground floor boasts a welcoming entrance hall leading to a bright and spacious living room, featuring a bay window that floods the space with natural light. This room flows seamlessly into a rear dining area, enhanced by French doors opening to a conservatory. The contemporary kitchen is fitted with stylish units, chrome handles, granite-effect worktops, and a selection of integrated appliances.