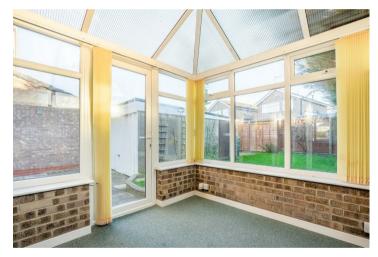

The ground floor boasts a welcoming entrance hall leading to a bright and spacious living room, featuring a bay window that floods the space with natural light. This room flows seamlessly into a rear dining area, enhanced by French doors opening to a conservatory. The contemporary kitchen is fitted with stylish units, chrome handles, granite-effect worktops, and a selection of integrated appliances.