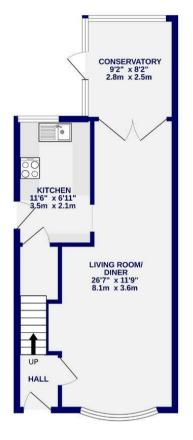

## Wheatfield Lane Haxby, York YO32 2YX

Freehold Council Tax Band - C

- Detached House
- Three Bedrooms
- Modern Kitchen
- Modern Bathroom
- Sought After Location
- South Facing Rear Garden
- FPC C

GROUND FLOOR 463 sq.ft. (43.0 sq.m.) approx

1ST FLOOR 384 sq.ft. (35.7 sq.m.) approx.

TOTAL FLOOR AREA: 846 sq.ft. (78.6 sq.m.) approx.

every attempt has been made to ensure the accuracy of the flooppin, measurements of rooms an other items are approximate, if included in the pinal the going-phones will form part of the overall analyse going-phones will form part of the overall enable purposes only and should be used as such the year postported purchase. The sended is and the pinal properties by the analyse purposes only and should be used as such the year postported purchase. The sendeds say and applicances shown have not been tested and no guarantee as to their operability.