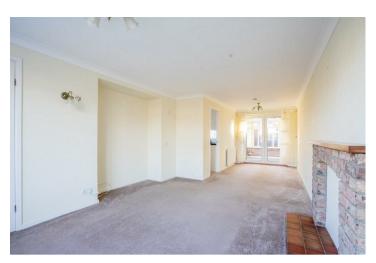

The ground floor boasts a welcoming entrance hall leading to a bright and spacious living room, featuring a bay window that floods the space with natural light. This room flows seamlessly into a rear dining area, enhanced by French doors opening to a conservatory. The contemporary kitchen is fitted with stylish units, chrome handles, granite-effect worktops, and a selection of integrated appliances.