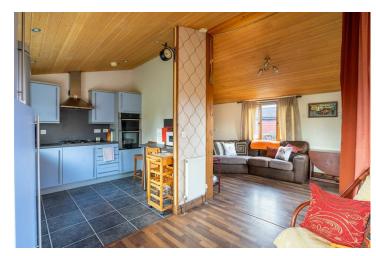

## Offers In The Region Of 490000

3

This charming three-bedroom detached park home is situated in a sought-after holiday development, offering an ideal opportunity for a second home or holiday retreat.

The property features a raised decked veranda that wraps around the exterior, providing a perfect spot to enjoy the surroundings and leading to the front entrance. Inside, an open-plan lounge, dining, and kitchen area boasts patio doors that open onto the rear deck, enhancing the indoor-outdoor living experience. The modern breakfast kitchen is fitted with stylish light blue units, chrome handles, and granite-effect worktops, complemented by a range of integrated appliances. The wood-panelled ceilings lend a warm log cabin feel, creating a tranquil and inviting atmosphere.