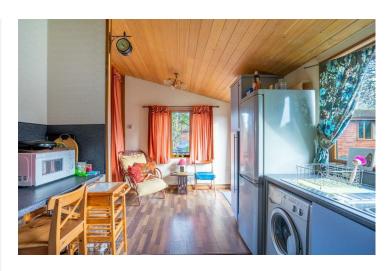

## Offers In The Region Of 490000

3

This charming three-bedroom detached park home is situated in a sought-after holiday development, offering an ideal opportunity for a second home or holiday retreat.

The property features a raised decked veranda that wraps around the exterior, providing a perfect spot to enjoy the surroundings and leading to the front entrance. Inside, an open-plan lounge, dining, and kitchen area boasts patio doors that open onto the rear deck, enhancing the indoor-outdoor living experience. The modern breakfast kitchen is fitted with stylish light blue units, chrome handles, and granite-effect worktops, complemented by a range of integrated appliances. The wood-panelled ceilings lend a warm log cabin feel, creating a tranquil and inviting atmosphere.