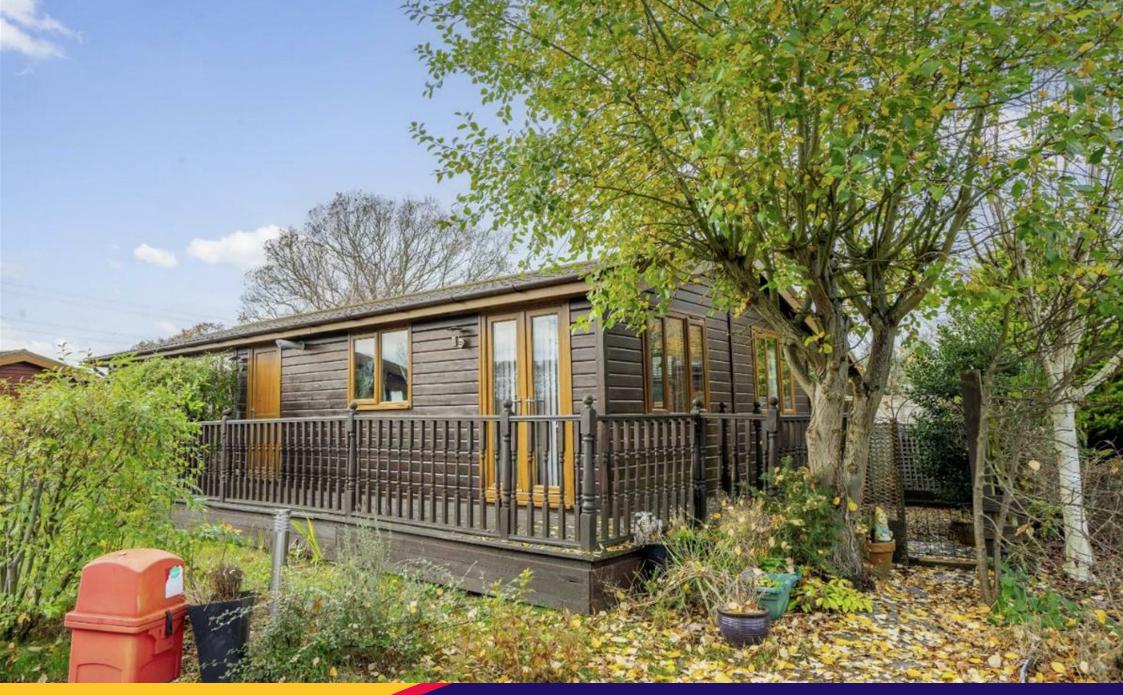

## Offers In The Region Of 490000

3

This charming three-bedroom detached park home is situated in a sought-after holiday development, offering an ideal opportunity for a second home or holiday retreat.

The property features a raised decked veranda that wraps around the exterior, providing a perfect spot to enjoy the surroundings and leading to the front entrance. Inside, an open-plan lounge, dining, and kitchen area boasts patio doors that open onto the rear deck, enhancing the indoor-outdoor living experience. The modern breakfast kitchen is fitted with stylish light blue units, chrome handles, and granite-effect worktops, complemented by a range of integrated appliances. The wood-panelled ceilings lend a warm log cabin feel, creating a tranquil and inviting atmosphere.

From the central hallway, there is access to three bedrooms and two bathrooms. One bathroom includes a corner bath, while the other features a shower cubicle, offering flexibility and convenience.

Set on a generous corner plot, the property enjoys gardens on all four sides and benefits from offstreet parking.