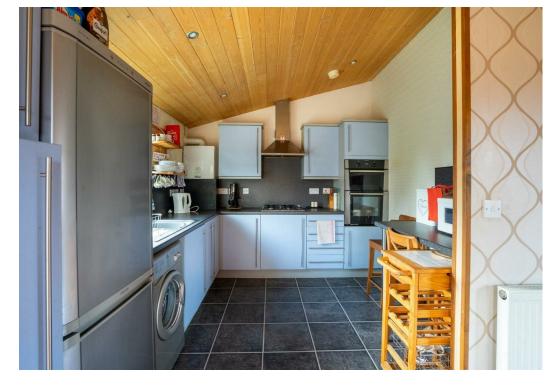

## Offers In The Region Of 490000

3

This charming three-bedroom detached park home is situated in a sought-after holiday development, offering an ideal opportunity for a second home or holiday retreat.

The property features a raised decked veranda that wraps around the exterior, providing a perfect spot to enjoy the surroundings and leading to the front entrance. Inside, an open-plan lounge, dining, and kitchen area boasts patio doors that open onto the rear deck, enhancing the indoor-outdoor living experience. The modern breakfast kitchen is fitted with stylish light blue units, chrome handles, and granite-effect worktops, complemented by a range of integrated appliances. The wood-panelled ceilings lend a warm log cabin feel, creating a tranquil and inviting atmosphere.