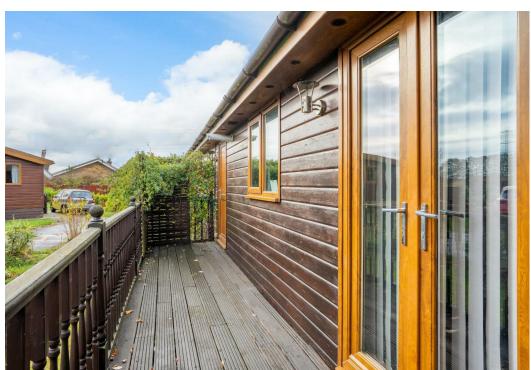

## Offers In The Region Of 490000

3

This charming three-bedroom detached park home is situated in a sought-after holiday development, offering an ideal opportunity for a second home or holiday retreat.

The property features a raised decked veranda that wraps around the exterior, providing a perfect spot to enjoy the surroundings and leading to the front entrance. Inside, an open-plan lounge, dining, and kitchen area boasts patio doors that open onto the rear deck, enhancing the indoor-outdoor living experience. The modern breakfast kitchen is fitted with stylish light blue units, chrome handles, and granite-effect worktops, complemented by a range of integrated appliances. The wood-panelled ceilings lend a warm log cabin feel, creating a tranquil and inviting atmosphere.