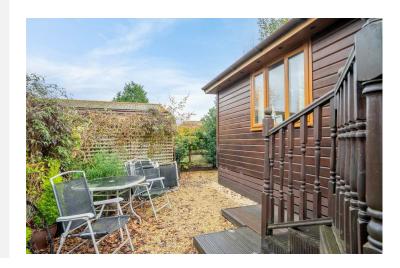

## Offers In The Region Of 490000

3

This charming three-bedroom detached park home is situated in a sought-after holiday development, offering an ideal opportunity for a second home or holiday retreat.

The property features a raised decked veranda that wraps around the exterior, providing a perfect spot to enjoy the surroundings and leading to the front entrance. Inside, an open-plan lounge, dining, and kitchen area boasts patio doors that open onto the rear deck, enhancing the indoor-outdoor living experience. The modern breakfast kitchen is fitted with stylish light blue units, chrome handles, and granite-effect worktops, complemented by a range of integrated appliances. The wood-panelled ceilings lend a warm log cabin feel, creating a tranquil and inviting atmosphere.

From the central hallway, there is access to three bedrooms and two bathrooms. One bathroom includes a corner bath, while the other features a shower cubicle, offering flexibility and convenience.

Set on a generous corner plot, the property enjoys gardens on all four sides and benefits from offstreet parking.