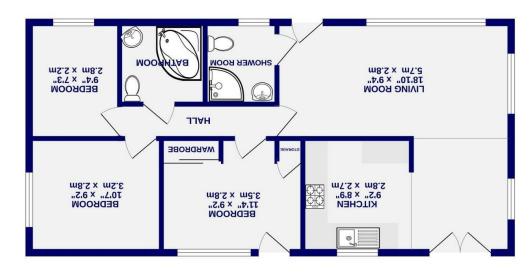

717 sq.ft. (66.6 sq.m.) approx. **GROUND FLOOR** 

(m.pz 6.66) .ft.ps 717 sq.ft. (66.6 sq.m.)

From the central hallway, there is access to three bedrooms and two bathrooms. One bathroom includes a corner bath, while the other features a shower cubicle, offering flexibility and convenience.

Set on a generous corner plot, the property enjoys gardens on all four sides and benefits from offstreet parking.