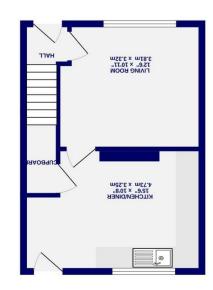

Internally the property comprises an entrance hall, a living room to the front of the home and kitchen/diner to the rear with views of the garden. On the first floor are three well proportioned bedrooms and a house bathroom.