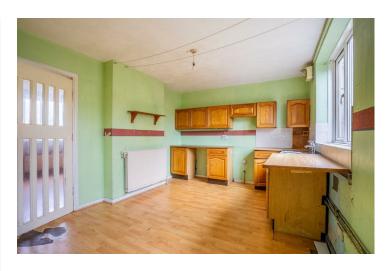

Internally the property comprises an entrance hall, a living room to the front of the home and kitchen/diner to the rear with views of the garden. On the first floor are three well proportioned bedrooms and a house bathroom.

Externally there is a generous garden to the rear, with a smaller lawned area to the front and driveway for multiple vehicles.

The property does require some modernisation and is offered with no onward chain. Expected to be popular amongst a variety of buyers, viewing is highly recommended.