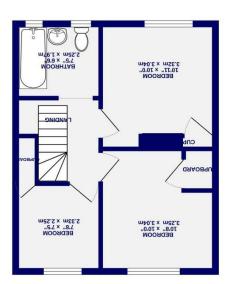

Internally the property comprises an entrance hall, a living room to the front of the home and kitchen/diner to the rear with views of the garden. On the first floor are three well proportioned bedrooms and a house bathroom.