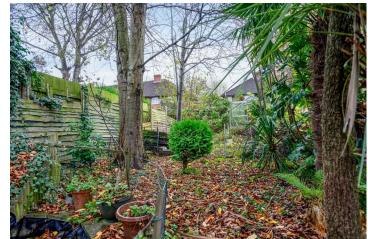

Externally there is a generous garden to the rear, with a smaller lawned area to the front and driveway for multiple vehicles.

The property does require some modernisation and is offered with no onward chain. Expected to be popular amongst a variety of buyers, viewing is highly recommended.