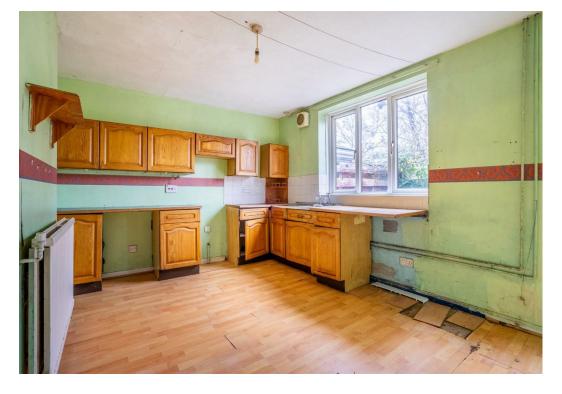

Internally the property comprises an entrance hall, a living room to the front of the home and kitchen/diner to the rear with views of the garden. On the first floor are three well proportioned bedrooms and a house bathroom.

Externally there is a generous garden to the rear, with a smaller lawned area to the front and driveway for multiple vehicles.

The property does require some modernisation and is offered with no onward chain. Expected to be popular amongst a variety of buyers, viewing is highly recommended.