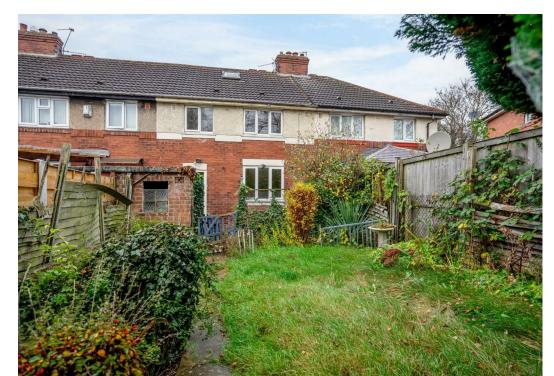

Externally there is a generous garden to the rear, with a smaller lawned area to the front and driveway for multiple vehicles.

The property does require some modernisation and is offered with no onward chain. Expected to be popular amongst a variety of buyers, viewing is highly recommended.