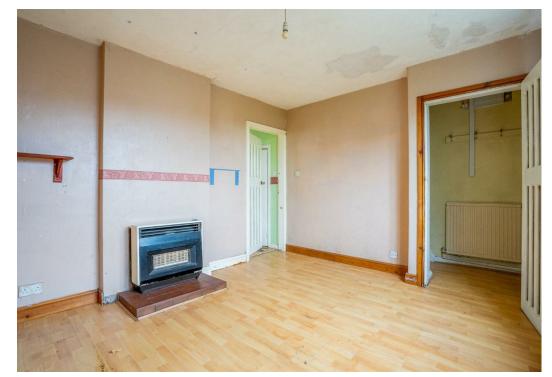

Internally the property comprises an entrance hall, a living room to the front of the home and kitchen/diner to the rear with views of the garden. On the first floor are three well proportioned bedrooms and a house bathroom.

Externally there is a generous garden to the rear, with a smaller lawned area to the front and driveway for multiple vehicles.

The property does require some modernisation and is offered with no onward chain. Expected to be popular amongst a variety of buyers, viewing is highly recommended.