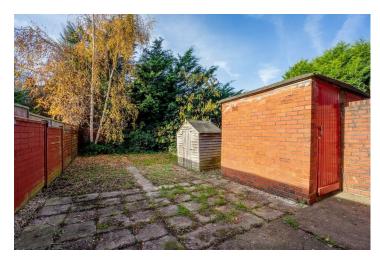

Outside, there is an enclosed newly laid gravelled driveway to the front. A covered passageway leads to an attractive enclosed rear garden with lawn, paved patio, planted border, brick and garden sheds which is enclosed by fencing.