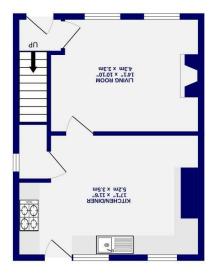

GROUND FLOOR 367 sq.ft. (34.1 sq.m.) approx.

15T FLOOR 413 sq.ft. (38.4 sq.m.) approx.

The front door opens into an entrance hall which has stairs to the first floor and a door into an excellent lounge with living flame gas fire inset to modern surround and a door into a spacious bright airy dining kitchen fitted with a good range of modern units, fitted range, spaces for an American style fridge freezer, washing machine and tumble dyer, and doors to an under stairs pantry and rear garden.