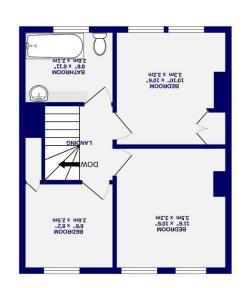

GROUND FLOOR 367 sq.ft. (34.1 sq.m.) approx.

15T FLOOR 413 sq.ft. (38.4 sq.m.) approx.

To the first floor, there are two double bedrooms and a good size single. There is useful cupboard storage to bedroom two and three and an enclosed corridor between bedroom three and the bathroom which could be opened up for extra storage. The house bathroom is in need of modernising but currently has a modern suite which features a large fitted vanity basin unit and a shower over the bath.