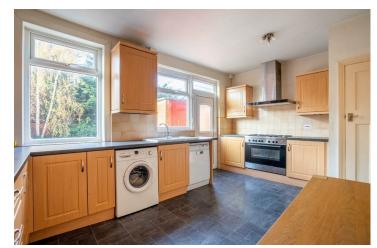

The front door opens into an entrance hall which has stairs to the first floor and a door into an excellent lounge with living flame gas fire inset to modern surround and a door into a spacious bright airy dining kitchen fitted with a good range of modern units, fitted range, spaces for an American style fridge freezer, washing machine and tumble dyer, and doors to an under stairs pantry and rear garden.