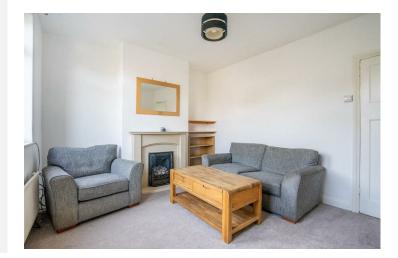

The front door opens into an entrance hall which has stairs to the first floor and a door into an excellent lounge with living flame gas fire inset to modern surround and a door into a spacious bright airy dining kitchen fitted with a good range of modern units, fitted range, spaces for an American style fridge freezer, washing machine and tumble dyer, and doors to an under stairs pantry and rear garden.