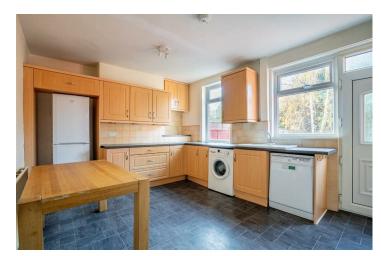

The front door opens into an entrance hall which has stairs to the first floor and a door into an excellent lounge with living flame gas fire inset to modern surround and a door into a spacious bright airy dining kitchen fitted with a good range of modern units, fitted range, spaces for an American style fridge freezer, washing machine and tumble dyer, and doors to an under stairs pantry and rear garden.