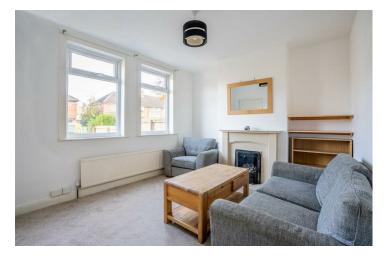

The front door opens into an entrance hall which has stairs to the first floor and a door into an excellent lounge with living flame gas fire inset to modern surround and a door into a spacious bright airy dining kitchen fitted with a good range of modern units, fitted range, spaces for an American style fridge freezer, washing machine and tumble dyer, and doors to an under stairs pantry and rear garden.