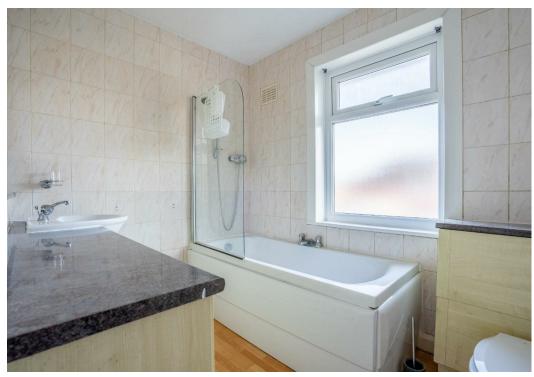

To the first floor, there are two double bedrooms and a good size single. There is useful cupboard storage to bedroom two and three and an enclosed corridor between bedroom three and the bathroom which could be opened up for extra storage. The house bathroom is in need of modernising but currently has a modern suite which features a large fitted vanity basin unit and a shower over the bath.