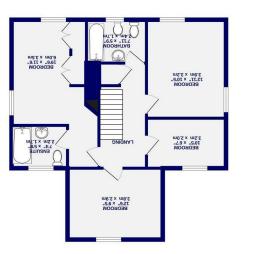

The accommodation would be ideal for a family and comprises; reception hall, ground floor WC, good size living room with two bay windows, separate dining room with large bay window, breakfast kitchen and utility room on the ground floor. Upstairs has a master bedroom with ensuite, three further good size bedrooms and a family bathroom.