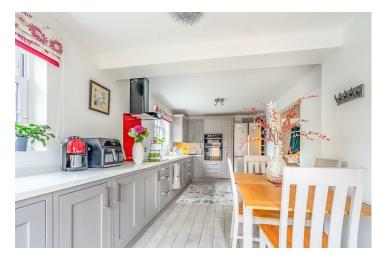

Further features include gas fired central heating, a luxuriously appointed bathroom and ensuite, extended breakfast kitchen with full range of integrated appliances, landscape gardens to three sides, fitted bedroom furniture to the master bedroom and a well equipped utility room.

The accommodation would be ideal for a family and comprises; reception hall, ground floor WC, good size living room with two bay windows, separate dining room with large bay window, breakfast kitchen and utility room on the ground floor. Upstairs has a master bedroom with ensuite, three further good size bedrooms and a family bathroom.