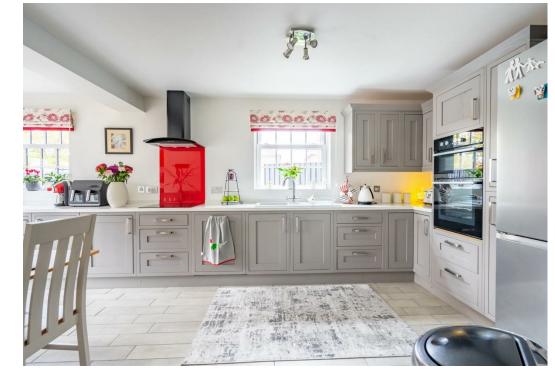

Further features include gas fired central heating, a luxuriously appointed bathroom and ensuite, extended breakfast kitchen with full range of integrated appliances, landscape gardens to three sides, fitted bedroom furniture to the master bedroom and a well equipped utility room.

The accommodation would be ideal for a family and comprises; reception hall, ground floor WC, good size living room with two bay windows, separate dining room with large bay window, breakfast kitchen and utility room on the ground floor. Upstairs has a master bedroom with ensuite, three further good size bedrooms and a family bathroom.