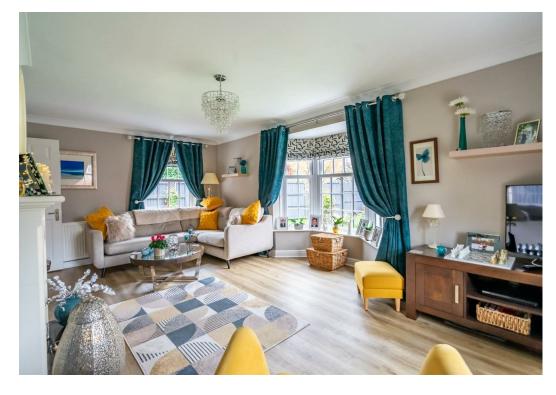

The accommodation would be ideal for a family and comprises; reception hall, ground floor WC, good size living room with two bay windows, separate dining room with large bay window, breakfast kitchen and utility room on the ground floor. Upstairs has a master bedroom with ensuite, three further good size bedrooms and a family bathroom.