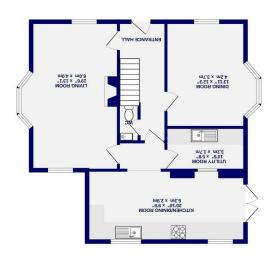

The accommodation would be ideal for a family and comprises; reception hall, ground floor WC, good size living room with two bay windows, separate dining room with large bay window, breakfast kitchen and utility room on the ground floor. Upstairs has a master bedroom with ensuite, three further good size bedrooms and a family bathroom.