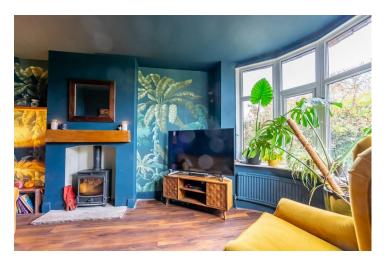

Internally the property offers an entrance hall with the charming living room positioned to the front. Enjoying a large bay window which adds to the overall space, this room boasts a lovely wood burning stove. To the rear is the true hub of the home, the kitchen diner. Offering ample storage through a range of shaker style wall and base units, this kitchen offers integral appliances in addition to a kitchen island with solid wood worktops. Conveniently there is a utility space under the stairs.