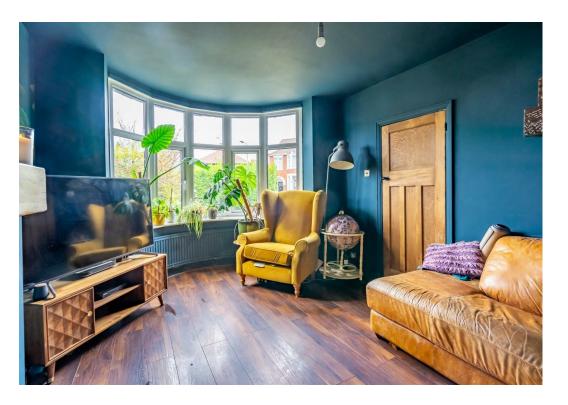

Internally the property offers an entrance hall with the charming living room positioned to the front. Enjoying a large bay window which adds to the overall space, this room boasts a lovely wood burning stove. To the rear is the true hub of the home, the kitchen diner. Offering ample storage through a range of shaker style wall and base units, this kitchen offers integral appliances in addition to a kitchen island with solid wood worktops. Conveniently there is a utility space under the stairs.