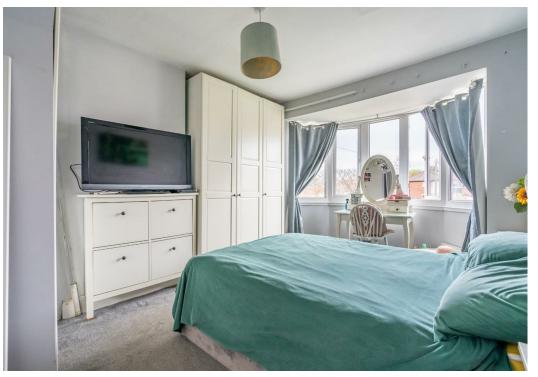

Internally the property offers an entrance hall with the charming living room positioned to the front. Enjoying a large bay window which adds to the overall space, this room boasts a lovely wood burning stove. To the rear is the true hub of the home, the kitchen diner. Offering ample storage through a range of shaker style wall and base units, this kitchen offers integral appliances in addition to a kitchen island with solid wood worktops. Conveniently there is a utility space under the stairs.

On the first floor are three well proportioned bedrooms, in addition to a modern three piece family bathroom. Finally, on the second floor is the fourth bedroom / home office with a fantastic range of storage within the eaves, and a Velux window allowing light to flood in.