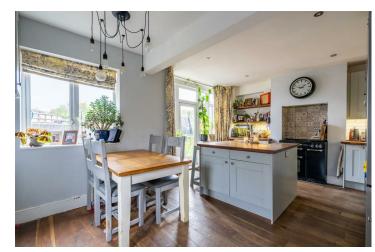

Internally the property offers an entrance hall with the charming living room positioned to the front. Enjoying a large bay window which adds to the overall space, this room boasts a lovely wood burning stove. To the rear is the true hub of the home, the kitchen diner. Offering ample storage through a range of shaker style wall and base units, this kitchen offers integral appliances in addition to a kitchen island with solid wood worktops. Conveniently there is a utility space under the stairs.