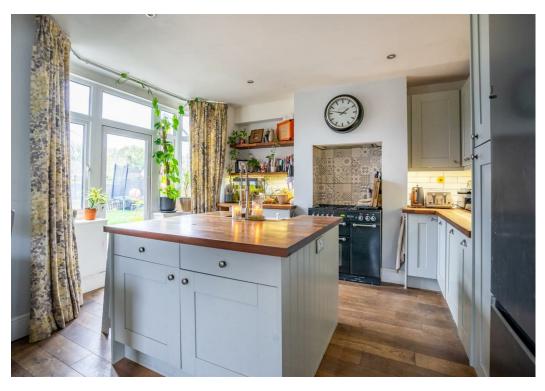

Internally the property offers an entrance hall with the charming living room positioned to the front. Enjoying a large bay window which adds to the overall space, this room boasts a lovely wood burning stove. To the rear is the true hub of the home, the kitchen diner. Offering ample storage through a range of shaker style wall and base units, this kitchen offers integral appliances in addition to a kitchen island with solid wood worktops. Conveniently there is a utility space under the stairs.