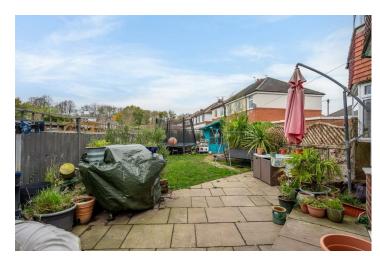

Set on a deceptively spacious plot, this property offers ample garden space to the rear, which consists of lawn, patio and flower bed areas. Next to the property is the single garage with power, and driveway parking in front of that. There is also a generous garden to the front that is enclosed by hedge boundaries.