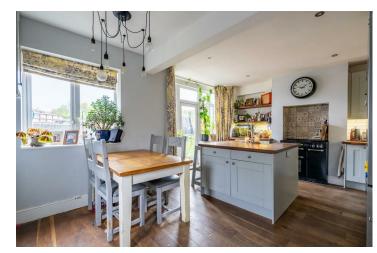

Internally the property offers an entrance hall with the charming living room positioned to the front. Enjoying a large bay window which adds to the overall space, this room boasts a lovely wood burning stove. To the rear is the true hub of the home, the kitchen diner. Offering ample storage through a range of shaker style wall and base units, this kitchen offers integral appliances in addition to a kitchen island with solid wood worktops. Conveniently there is a utility space under the stairs.