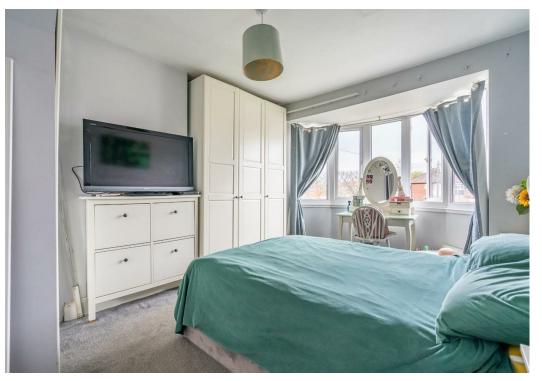

Internally the property offers an entrance hall with the charming living room positioned to the front. Enjoying a large bay window which adds to the overall space, this room boasts a lovely wood burning stove. To the rear is the true hub of the home, the kitchen diner. Offering ample storage through a range of shaker style wall and base units, this kitchen offers integral appliances in addition to a kitchen island with solid wood worktops. Conveniently there is a utility space under the stairs.