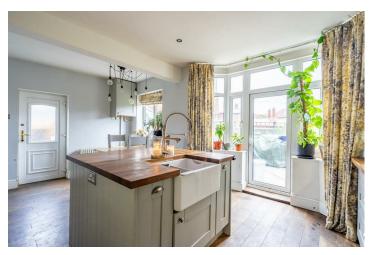

Internally the property offers an entrance hall with the charming living room positioned to the front. Enjoying a large bay window which adds to the overall space, this room boasts a lovely wood burning stove. To the rear is the true hub of the home, the kitchen diner. Offering ample storage through a range of shaker style wall and base units, this kitchen offers integral appliances in addition to a kitchen island with solid wood worktops. Conveniently there is a utility space under the stairs.