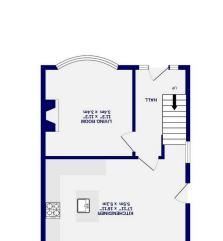

6 (.m.pa 6.04) Jhpa 75 GROUND FLOOR

15T FLOOR #3 sq.ft. (#1.2 sq.m.

iqqs (.m.pz 8.56) .ft.pz 7001 : A3AA 900JA JATOT

SVD ELOOR

Internally the property offers an entrance hall with the charming living room positioned to the front. Enjoying a large bay window which adds to the overall space, this room boasts a lovely wood burning stove. To the rear is the true hub of the home, the kitchen diner. Offering ample storage through a range of shaker style wall and base units, this kitchen offers integral appliances in addition to a kitchen island with solid wood worktops. Conveniently there is a utility space under the stairs.