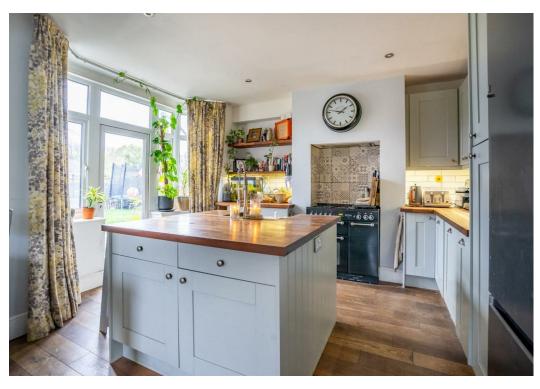

Internally the property offers an entrance hall with the charming living room positioned to the front. Enjoying a large bay window which adds to the overall space, this room boasts a lovely wood burning stove. To the rear is the true hub of the home, the kitchen diner. Offering ample storage through a range of shaker style wall and base units, this kitchen offers integral appliances in addition to a kitchen island with solid wood worktops. Conveniently there is a utility space under the stairs.