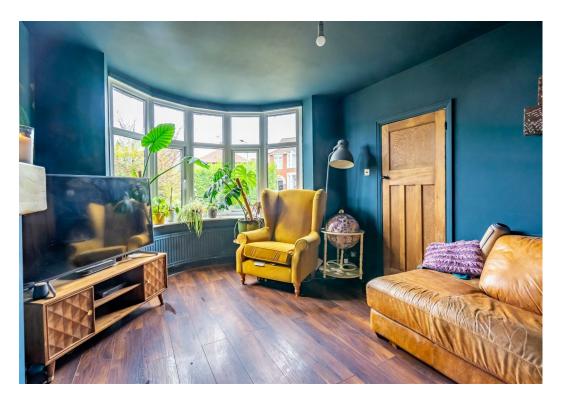

Internally the property offers an entrance hall with the charming living room positioned to the front. Enjoying a large bay window which adds to the overall space, this room boasts a lovely wood burning stove. To the rear is the true hub of the home, the kitchen diner. Offering ample storage through a range of shaker style wall and base units, this kitchen offers integral appliances in addition to a kitchen island with solid wood worktops. Conveniently there is a utility space under the stairs.