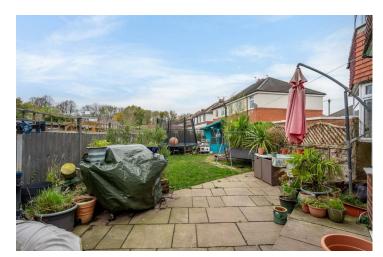

Set on a deceptively spacious plot, this property offers ample garden space to the rear, which consists of lawn, patio and flower bed areas. Next to the property is the single garage with power, and driveway parking in front of that. There is also a generous garden to the front that is enclosed by hedge boundaries.