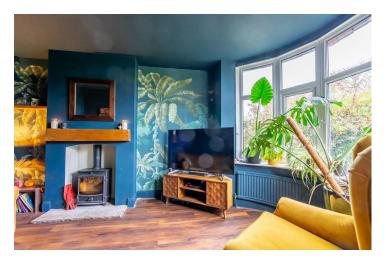

Internally the property offers an entrance hall with the charming living room positioned to the front. Enjoying a large bay window which adds to the overall space, this room boasts a lovely wood burning stove. To the rear is the true hub of the home, the kitchen diner. Offering ample storage through a range of shaker style wall and base units, this kitchen offers integral appliances in addition to a kitchen island with solid wood worktops. Conveniently there is a utility space under the stairs.