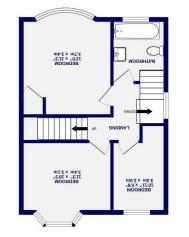

6 (.m.pa 6.04) Jhpa 75 GROUND FLOOR

15T FLOOR #3 sq.ft. (#1.2 sq.m.

iqqs (.m.pz 8.56) .ft.pz 7001 : A3AA 900JA JATOT

SVD ELOOR

On the first floor are three well proportioned bedrooms, in addition to a modern three piece family bathroom. Finally, on the second floor is the fourth bedroom / home office with a fantastic range of storage within the eaves, and a Velux window allowing light to flood in.