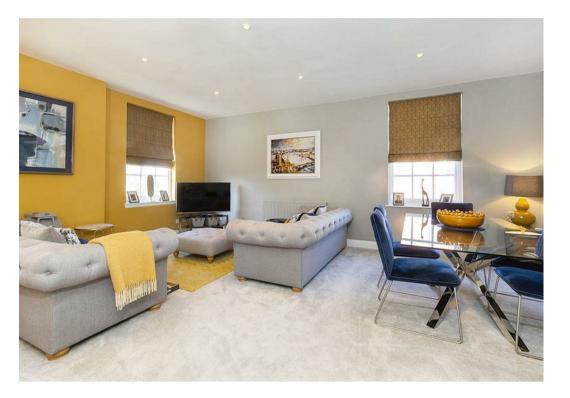

Accessed via either a private entrance or the secure communal entrance, the lower level of this property is situated on the first floor. On this level is a generous landing, which provides access to the spacious reception room positioned at the front of the property, enjoying windows across multiple aspects. Set behind is the updated kitchen, which comprises an array of fitted wall and base units, offering plenty of storage. All appliances are integrated into the kitchen, with a breakfast bar for casual dining with views on to the Knavesmire. The rest of this level comprises of two double bedrooms, a deep storage cupboard off the landing, and a four piece family bathroom.