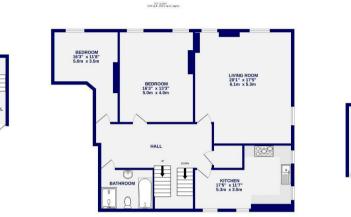

151 FLOOR

TOTAL FLOOR AREE: 1/TASsqft (1620 sqm) approx. Total before an end of the source of the approxements of norms and any other terms are approximate. If included in the plan the garagestores will form part of the overall floor area and in oresponsible is such for any error consistion or insistement. This plan is for instantive particular the source of the source of the source of the source of the instantive particular to the source of the source of the source of the source of the and appliances shown have not been toteled and to guarantee as to their operability.

GROUND RLOOK