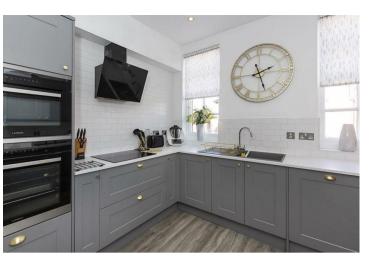

Accessed via either a private entrance or the secure communal entrance, the lower level of this property is situated on the first floor. On this level is a generous landing, which provides access to the spacious reception room positioned at the front of the property, enjoying windows across multiple aspects. Set behind is the updated kitchen, which comprises an array of fitted wall and base units, offering plenty of storage. All appliances are integrated into the kitchen, with a breakfast bar for casual dining with views on to the Knavesmire. The rest of this level comprises of two double bedrooms, a deep storage cupboard off the landing, and a four piece family bathroom.