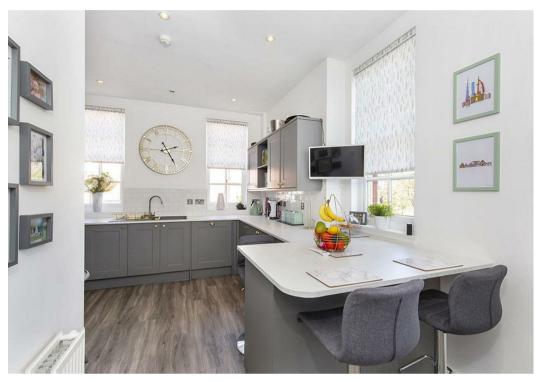

Accessed via either a private entrance or the secure communal entrance, the lower level of this property is situated on the first floor. On this level is a generous landing, which provides access to the spacious reception room positioned at the front of the property, enjoying windows across multiple aspects. Set behind is the updated kitchen, which comprises an array of fitted wall and base units, offering plenty of storage. All appliances are integrated into the kitchen, with a breakfast bar for casual dining with views on to the Knavesmire. The rest of this level comprises of two double bedrooms, a deep storage cupboard off the landing, and a four piece family bathroom.