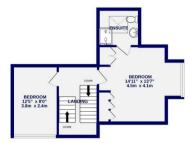

151 FLOOR

TOTAL FLOOR AREE: 1/TASsqft (1620 sqm) approx. Total before an end of the source of the approxements of norms and any other terms are approximate. If included in the plan the garagestores will form part of the overall floor area and in oresponsible is such for any error consistion or insistement. This plan is for instantive particular the source of the source of the source of the source of the instantive particular to the source of the source of the source of the source of the and appliances shown have not been toteled and to guarantee as to their operability.