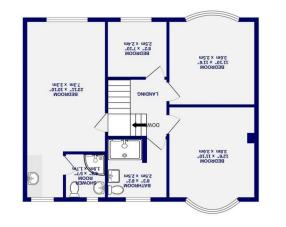

The through living room is complimented by a large kitchen that could easily be extended to the rear of the garage, which in itself is over 11ft wide, giving a great framework for further remodelling. The property is currently four bedrooms but given the size of the side extension, this could easily be split to form 2 double bedrooms or a fantastic master suite.