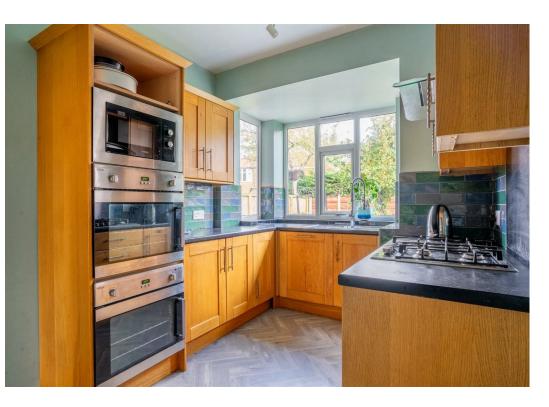

The through living room is complimented by a large kitchen that could easily be extended to the rear of the garage, which in itself is over 11ft wide, giving a great framework for further remodelling. The property is currently four bedrooms but given the size of the side extension, this could easily be split to form 2 double bedrooms or a fantastic master suite.