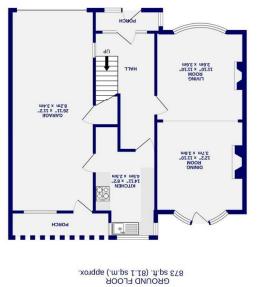

The through living room is complimented by a large kitchen that could easily be extended to the rear of the garage, which in itself is over 11ft wide, giving a great framework for further remodelling. The property is currently four bedrooms but given the size of the side extension, this could easily be split to form 2 double bedrooms or a fantastic master suite.