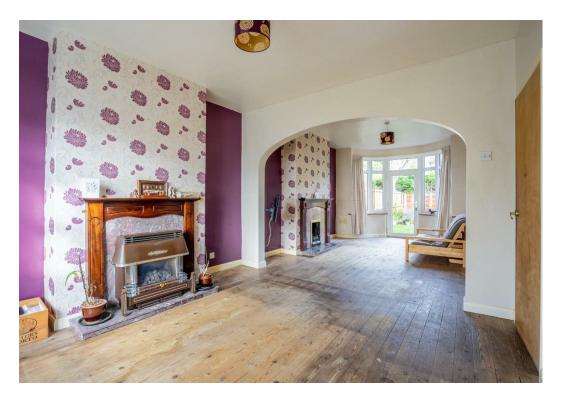

The through living room is complimented by a large kitchen that could easily be extended to the rear of the garage, which in itself is over 11ft wide, giving a great framework for further remodelling. The property is currently four bedrooms but given the size of the side extension, this could easily be split to form 2 double bedrooms or a fantastic master suite.