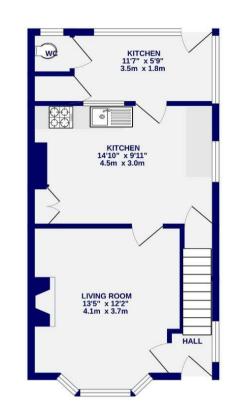

TOTALFLOOR AREA: 756 sq. ft. (70.3 sq. m), approx. White every altering that back much is the areas of the accessive the Rologies, measurements of norms and any other terms are approximate. If included in the plant the gradge interest will form part of the overall foor mark and no responsibility is alsen for any error, one sites of or all states of the overall foor areas and no responsibility is alsen for any error, one sites of or all states and any states are observed in the state of the overall states of the states of the overall foor areas and though the states of the state of the state of the states of the states of the states and approximates shown have been observed and the states of the states of the states and approximates and the states of the states and approximates after have been observed and the states of the states of the states of the states of the states and approximates after have been observed and the states of the states of the states of the states of the states and approximates after have been observed and the states of the state