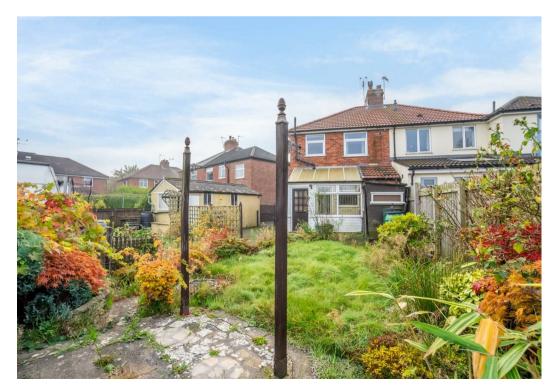

Internally, the property briefly comprises an entrance hall, living room, kitchen diner, and conservatory to the rear. On the first floor are two double bedrooms and a family bathroom. Outside, the property offers driveway parking to the front and side, with a single garage and large rear garden completing the property.