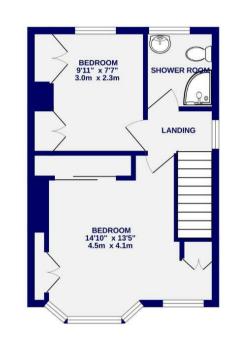

TOTALFLOOR AREA: 756 sq. ft. (70.3 sq. m), approx. White every altering that back much is the areas of the accessive the Rologies, measurements of norms and any other terms are approximate. If included in the plant the gradge interest will form part of the overall foor mark and no responsibility is alsen for any error, one sites of or all states of the overall foor areas and no responsibility is alsen for any error, one sites of or all states and any states are observed in the state of the overall states of the states of the overall foor areas and though the states of the state of the state of the states of the states of the states and approximates shown have been observed and the states of the states of the states and approximates and the states of the states and approximates after have been observed and the states of the states of the states of the states of the states and approximates after have been observed and the states of the states of the states of the states of the states and approximates after have been observed and the states of the state