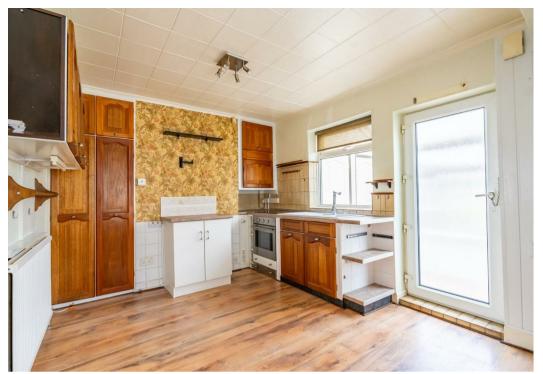

Internally, the property briefly comprises an entrance hall, living room, kitchen diner, and conservatory to the rear. On the first floor are two double bedrooms and a family bathroom. Outside, the property offers driveway parking to the front and side, with a single garage and large rear garden completing the property.