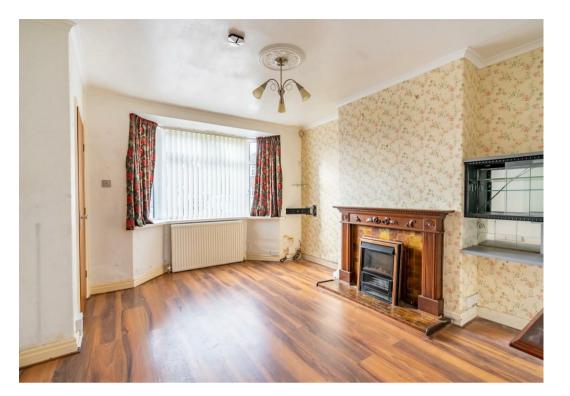

Internally, the property briefly comprises an entrance hall, living room, kitchen diner, and conservatory to the rear. On the first floor are two double bedrooms and a family bathroom. Outside, the property offers driveway parking to the front and side, with a single garage and large rear garden completing the property.