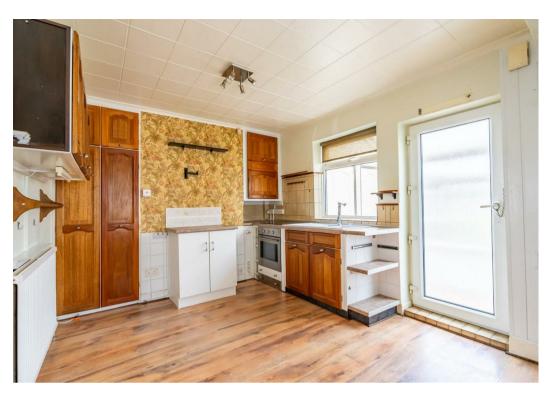

Internally, the property briefly comprises an entrance hall, living room, kitchen diner, and conservatory to the rear. On the first floor are two double bedrooms and a family bathroom. Outside, the property offers driveway parking to the front and side, with a single garage and large rear garden completing the property.