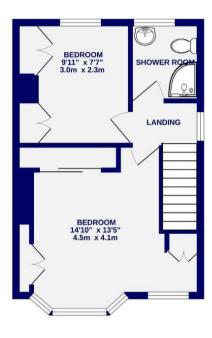

TOTAL FLOOR AREA: 756 sq.ft. (70.3 sq.m.) approx.

Whilst every attempt has been made to ensure the accuracy of the floopfain, measurements of rooms and other items are approximate, if included in the plan the garage letters will form part of the overall other items are approximate, if included in the plan the garage letters will form part of the overall extend the property of the plan to the overall extend the property of the plan to the overall extend the property of the plan to the plan the plan to the pl