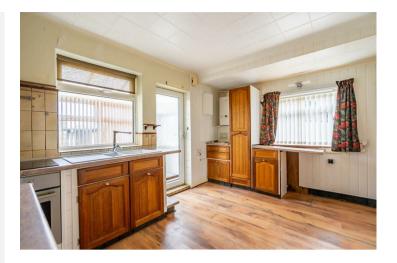

Internally, the property briefly comprises an entrance hall, living room, kitchen diner, and conservatory to the rear. On the first floor are two double bedrooms and a family bathroom. Outside, the property offers driveway parking to the front and side, with a single garage and large rear garden completing the property.