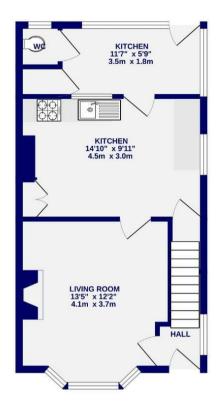

TOTAL FLOOR AREA: 756 sq.ft. (70.3 sq.m.) approx.

Whilst every attempt has been made to ensure the accuracy of the floopfain, measurements of rooms and other items are approximate, if included in the plan the garage letters will form part of the overall other items are approximate, if included in the plan the garage letters will form part of the overall extend the property of the plan to the overall extend the property of the plan to the overall extend the property of the plan to the plan the plan to the pl