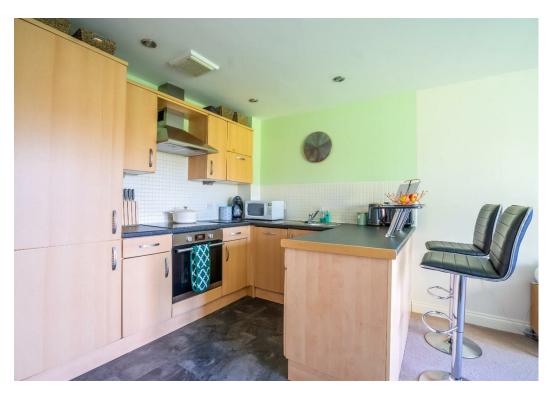

Accessed via a secure communal entrance, this apartment is situated on the first floor. The apartment offers a spacious entrance hall that leads to the open plan kitchen, living, and dining area. Bathed in natural light from the expansive windows overlooking the local park and trees, this room provides ample space for a range of furniture. The kitchen offers fantastic storage through an array of wall and base units, which also house integrated appliances. The rest of the apartment consists of two double bedrooms, a well presented three piece bathroom, and two deep storage cupboards off the hall.