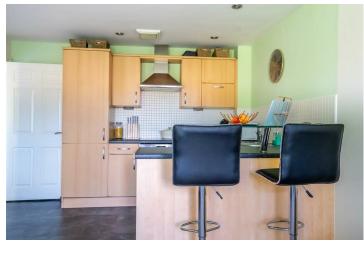

Accessed via a secure communal entrance, this apartment is situated on the first floor. The apartment offers a spacious entrance hall that leads to the open plan kitchen, living, and dining area. Bathed in natural light from the expansive windows overlooking the local park and trees, this room provides ample space for a range of furniture. The kitchen offers fantastic storage through an array of wall and base units, which also house integrated appliances. The rest of the apartment consists of two double bedrooms, a well presented three piece bathroom, and two deep storage cupboards off the hall.