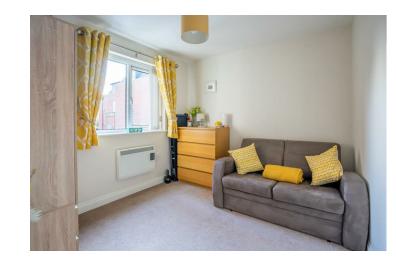

Accessed via a secure communal entrance, this apartment is situated on the first floor. The apartment offers a spacious entrance hall that leads to the open plan kitchen, living, and dining area. Bathed in natural light from the expansive windows overlooking the local park and trees, this room provides ample space for a range of furniture. The kitchen offers fantastic storage through an array of wall and base units, which also house integrated appliances. The rest of the apartment consists of two double bedrooms, a well presented three piece bathroom, and two deep storage cupboards off the hall.