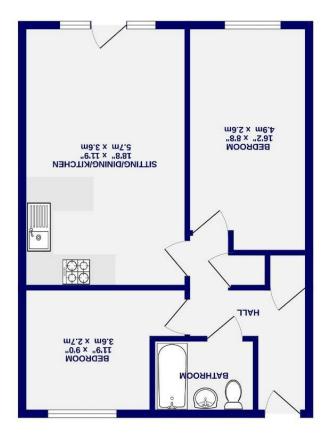

15T FLOOR 562 sq.ft. (52.2 sq.m.) approx.

AO31 82Z الکلاملاحی محمد Yearsley House,

Leasehold Council Tax Band - C

- First Floor Apartment
- Two Double Bedrooms
- Overlooking Local Green Space
- Allocated Parking On Site
- Open Plan Kitchen Living Diner
- Convenient Position Close To CC
- Ideal First Time Buy
- EbC B

FLOOR AFEA : 562 sq.ft. (52.

Accessed via a secure communal entrance, this apartment is situated on the first floor. The apartment offers a spacious entrance hall that leads to the open plan kitchen, living, and dining area. Bathed in natural light from the expansive windows overlooking the local park and trees, this room provides ample space for a range of furniture. The kitchen offers fantastic storage through an array of wall and base units, which also house integrated appliances. The rest of the apartment consists of two double bedrooms, a well presented three piece bathroom, and two deep storage cupboards off the hall.