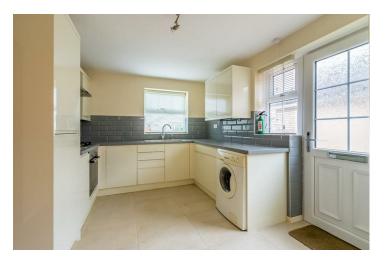

Internally the property briefly offers a modern fitted kitchen with an array of wall and base units, with plenty of space for a dining area. There is also a living room situated to the front of the property overlooking to front elevation. At the rear are two double bedrooms and a bathroom.