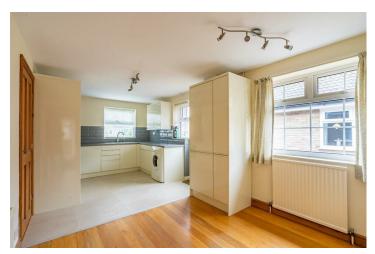

Internally the property briefly offers a modern fitted kitchen with an array of wall and base units, with plenty of space for a dining area. There is also a living room situated to the front of the property overlooking to front elevation. At the rear are two double bedrooms and a bathroom.