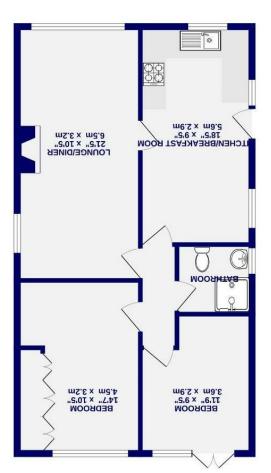

Internally the property briefly offers a modern fitted kitchen with an array of wall and base units, with plenty of space for a dining area. There is also a living room situated to the front of the property overlooking to front elevation. At the rear are two double bedrooms and a bathroom.