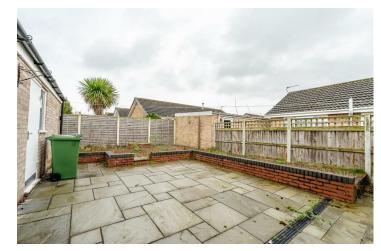

Outside is a low maintenance garden, with driveway access leading to a detached garage.