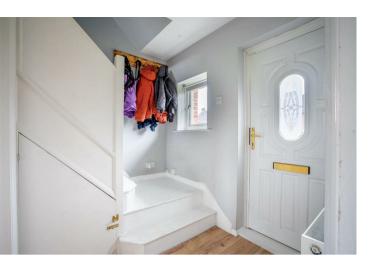

The interior offers a welcoming entrance hall, leading to a bright and spacious lounge/diner, with two large windows that flood the room with natural light. The stylish, white Shaker-style kitchen features granite effect worktops, creating a bright and functional cooking space with plenty of storage.