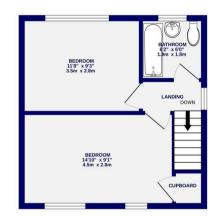

Upstairs, there are two generously sized double bedrooms, both with ample storage, and a well-appointed family bathroom.

Outside, the property benefits from front and rear lawns, practical storage rooms for bikes and other equipment, and on-street parking.

GROUND FLOOR 357 sq.ft. (33.2 sq.m.) approx. 1ST FLOOR 327 sq.ft. (30.4 sq.m.) approx.

TOTAL FLOOR AREA: 684 sq.ft. (63.5 sq.m.) approx. The approximation of the second of the software in the second of the software intervention of correct and any other items are approximate. If includes in the plan the garageditores will form part of the overall floor area and in responsibility is taken for any error, or assission or ma-statement. This plan is for illustrative purposes only and should be used as such by any prospective purchase. The services, systems and approximates tomin the adve with Metropy care correct.