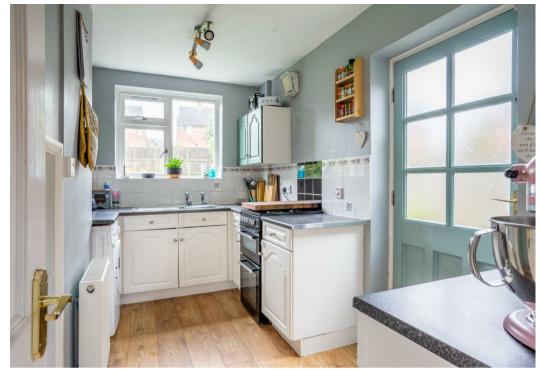

The interior offers a welcoming entrance hall, leading to a bright and spacious lounge/diner, with two large windows that flood the room with natural light. The stylish, white Shaker-style kitchen features granite effect worktops, creating a bright and functional cooking space with plenty of storage.