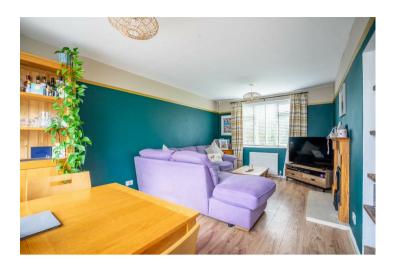

The interior offers a welcoming entrance hall, leading to a bright and spacious lounge/diner, with two large windows that flood the room with natural light. The stylish, white Shaker-style kitchen features granite effect worktops, creating a bright and functional cooking space with plenty of storage.