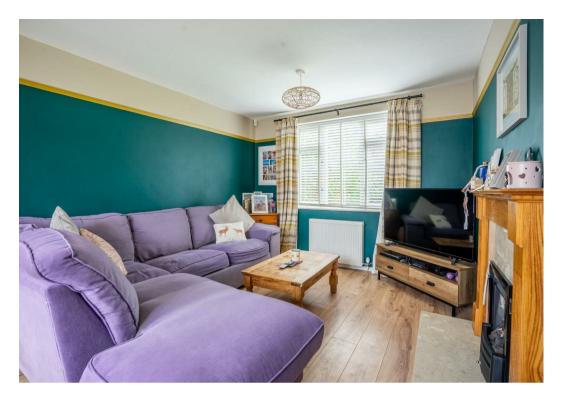

The interior offers a welcoming entrance hall, leading to a bright and spacious lounge/diner, with two large windows that flood the room with natural light. The stylish, white Shaker-style kitchen features granite effect worktops, creating a bright and functional cooking space with plenty of storage.