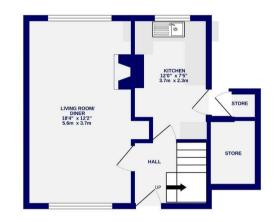

GROUND FLOOR 357 sq.ft. (33.2 sq.m.) approx. 1ST FLOOR 327 sq.ft. (30.4 sq.m.) approx.

TOTAL FLOOR AREA: 684 sq.ft. (63.5 sq.m.) approx. The approximation of the second of the software in the second of the software intervention of correct and any other items are approximate. If includes in the plan the garageditores will form part of the overall floor area and in responsibility is taken for any error, or assission or ma-statement. This plan is for illustrative purposes only and should be used as such by any prospective purchase. The services, systems and approximates tomin the adve with Metropy care correct.