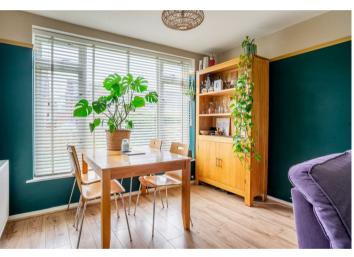

The interior offers a welcoming entrance hall, leading to a bright and spacious lounge/diner, with two large windows that flood the room with natural light. The stylish, white Shaker-style kitchen features granite effect worktops, creating a bright and functional cooking space with plenty of storage.