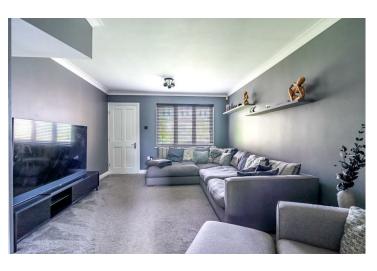

Internally, the property comprises an entrance hall that leads into the spacious living room. With a large window to the front, natural light fills the space. To the rear is the open plan kitchen diner with modern wall and base units, all complemented by solid oak worktops. Some appliances are integrated, with additional space for further white goods. Stairs lead up to the first floor, where there is a landing and two double bedrooms. Finally, the internal accommodation is completed by the three piece family bathroom.