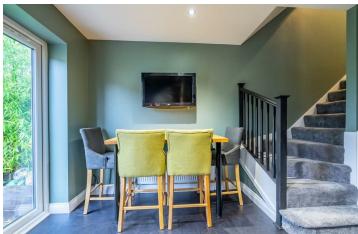

Internally, the property comprises an entrance hall that leads into the spacious living room. With a large window to the front, natural light fills the space. To the rear is the open plan kitchen diner with modern wall and base units, all complemented by solid oak worktops. Some appliances are integrated, with additional space for further white goods. Stairs lead up to the first floor, where there is a landing and two double bedrooms. Finally, the internal accommodation is completed by the three piece family bathroom.