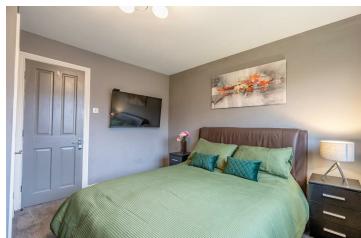

Internally, the property comprises an entrance hall that leads into the spacious living room. With a large window to the front, natural light fills the space. To the rear is the open plan kitchen diner with modern wall and base units, all complemented by solid oak worktops. Some appliances are integrated, with additional space for further white goods. Stairs lead up to the first floor, where there is a landing and two double bedrooms. Finally, the internal accommodation is completed by the three piece family bathroom.