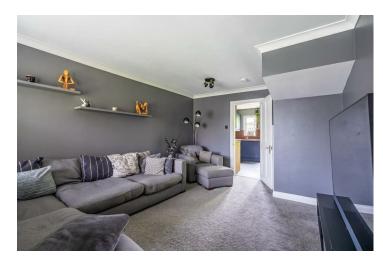

Internally, the property comprises an entrance hall that leads into the spacious living room. With a large window to the front, natural light fills the space. To the rear is the open plan kitchen diner with modern wall and base units, all complemented by solid oak worktops. Some appliances are integrated, with additional space for further white goods. Stairs lead up to the first floor, where there is a landing and two double bedrooms. Finally, the internal accommodation is completed by the three piece family bathroom.