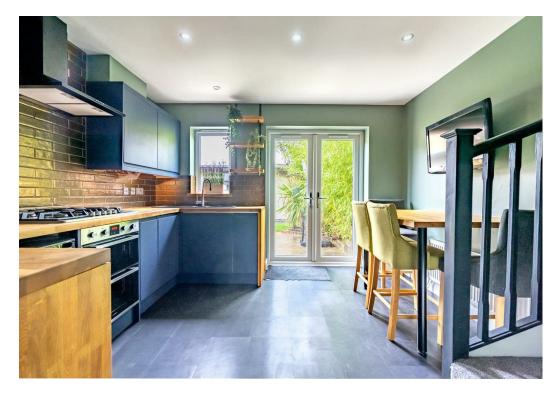

Internally, the property comprises an entrance hall that leads into the spacious living room. With a large window to the front, natural light fills the space. To the rear is the open plan kitchen diner with modern wall and base units, all complemented by solid oak worktops. Some appliances are integrated, with additional space for further white goods. Stairs lead up to the first floor, where there is a landing and two double bedrooms. Finally, the internal accommodation is completed by the three piece family bathroom.