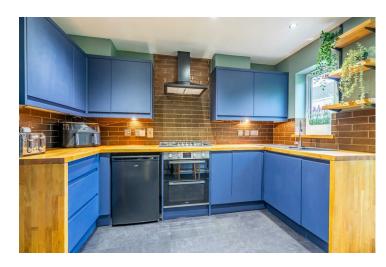

Internally, the property comprises an entrance hall that leads into the spacious living room. With a large window to the front, natural light fills the space. To the rear is the open plan kitchen diner with modern wall and base units, all complemented by solid oak worktops. Some appliances are integrated, with additional space for further white goods. Stairs lead up to the first floor, where there is a landing and two double bedrooms. Finally, the internal accommodation is completed by the three piece family bathroom.