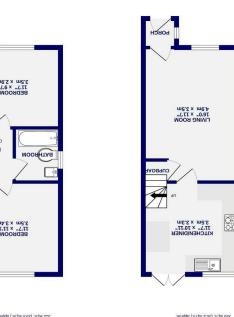

Internally, the property comprises an entrance hall that leads into the spacious living room. With a large window to the front, natural light fills the space. To the rear is the open plan kitchen diner with modern wall and base units, all complemented by solid oak worktops. Some appliances are integrated, with additional space for further white goods. Stairs lead up to the first floor, where there is a landing and two double bedrooms. Finally, the internal accommodation is completed by the three piece family bathroom.

Set on a generous plot, this property offers ample parking to the front and side. At the rear is a landscaped garden with a purpose built home office featuring insulation, power, and water, providing a wonderful workspace, as well as a convenient utility/storage space.