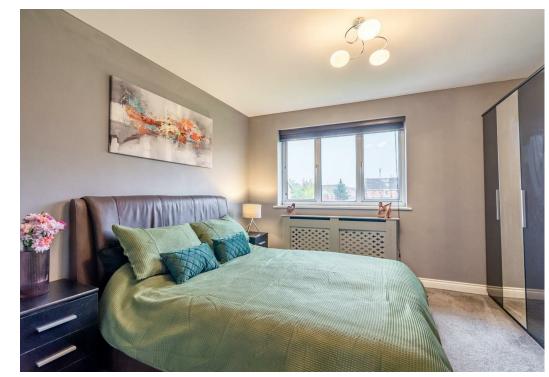

Internally, the property comprises an entrance hall that leads into the spacious living room. With a large window to the front, natural light fills the space. To the rear is the open plan kitchen diner with modern wall and base units, all complemented by solid oak worktops. Some appliances are integrated, with additional space for further white goods. Stairs lead up to the first floor, where there is a landing and two double bedrooms. Finally, the internal accommodation is completed by the three piece family bathroom.