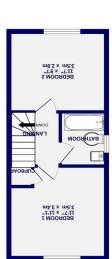

Internally, the property comprises an entrance hall that leads into the spacious living room. With a large window to the front, natural light fills the space. To the rear is the open plan kitchen diner with modern wall and base units, all complemented by solid oak worktops. Some appliances are integrated, with additional space for further white goods. Stairs lead up to the first floor, where there is a landing and two double bedrooms. Finally, the internal accommodation is completed by the three piece family bathroom.