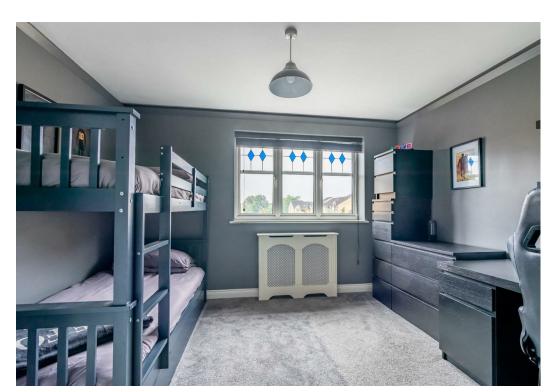

Internally, the property comprises an entrance hall that leads into the spacious living room. With a large window to the front, natural light fills the space. To the rear is the open plan kitchen diner with modern wall and base units, all complemented by solid oak worktops. Some appliances are integrated, with additional space for further white goods. Stairs lead up to the first floor, where there is a landing and two double bedrooms. Finally, the internal accommodation is completed by the three piece family bathroom.