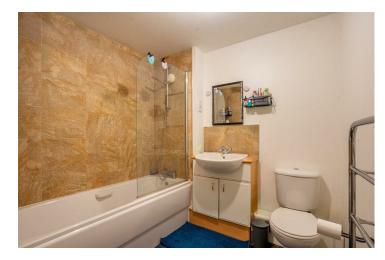

The property is accessed via a secure communal entrance. The apartment itself comprises an entrance hall with built-in storage, leading to the open-plan kitchen, living, and dining area at the end. Featuring a range of fitted wall and base units, it offers plenty of storage and worktop space. The property also includes some freestanding white goods and integrated appliances. The living room benefits from windows on multiple aspects, allowing light to flood through. The accommodation is completed by two double bedrooms, an ensuite, and a family bathroom.