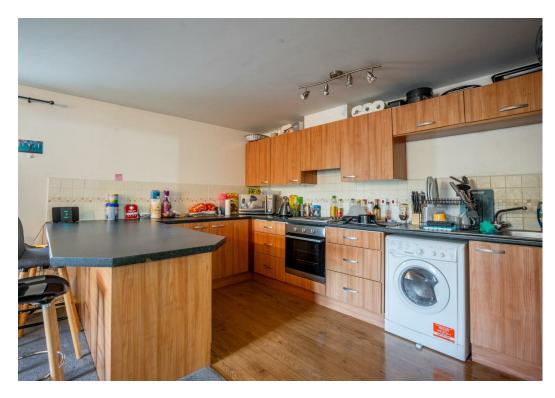

The property is accessed via a secure communal entrance. The apartment itself comprises an entrance hall with built-in storage, leading to the open-plan kitchen, living, and dining area at the end. Featuring a range of fitted wall and base units, it offers plenty of storage and worktop space. The property also includes some freestanding white goods and integrated appliances. The living room benefits from windows on multiple aspects, allowing light to flood through. The accommodation is completed by two double bedrooms, an ensuite, and a family bathroom.