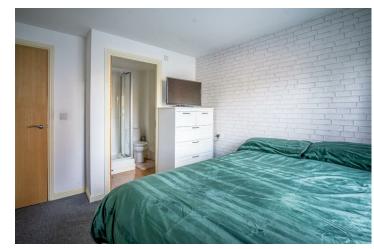

The property is accessed via a secure communal entrance. The apartment itself comprises an entrance hall with built-in storage, leading to the open-plan kitchen, living, and dining area at the end. Featuring a range of fitted wall and base units, it offers plenty of storage and worktop space. The property also includes some freestanding white goods and integrated appliances. The living room benefits from windows on multiple aspects, allowing light to flood through. The accommodation is completed by two double bedrooms, an ensuite, and a family bathroom.