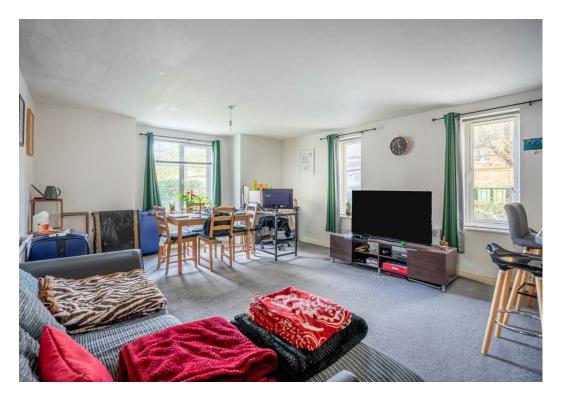

The property is accessed via a secure communal entrance. The apartment itself comprises an entrance hall with built-in storage, leading to the open-plan kitchen, living, and dining area at the end. Featuring a range of fitted wall and base units, it offers plenty of storage and worktop space. The property also includes some freestanding white goods and integrated appliances. The living room benefits from windows on multiple aspects, allowing light to flood through. The accommodation is completed by two double bedrooms, an ensuite, and a family bathroom.