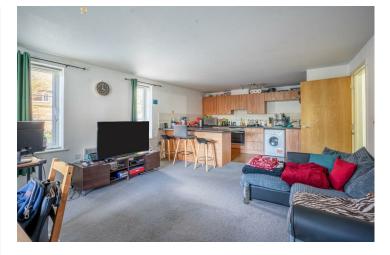

The property is accessed via a secure communal entrance. The apartment itself comprises an entrance hall with built-in storage, leading to the open-plan kitchen, living, and dining area at the end. Featuring a range of fitted wall and base units, it offers plenty of storage and worktop space. The property also includes some freestanding white goods and integrated appliances. The living room benefits from windows on multiple aspects, allowing light to flood through. The accommodation is completed by two double bedrooms, an ensuite, and a family bathroom.