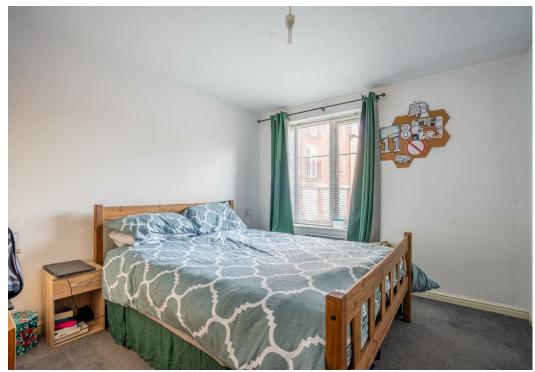

The property is accessed via a secure communal entrance. The apartment itself comprises an entrance hall with built-in storage, leading to the open-plan kitchen, living, and dining area at the end. Featuring a range of fitted wall and base units, it offers plenty of storage and worktop space. The property also includes some freestanding white goods and integrated appliances. The living room benefits from windows on multiple aspects, allowing light to flood through. The accommodation is completed by two double bedrooms, an ensuite, and a family bathroom.