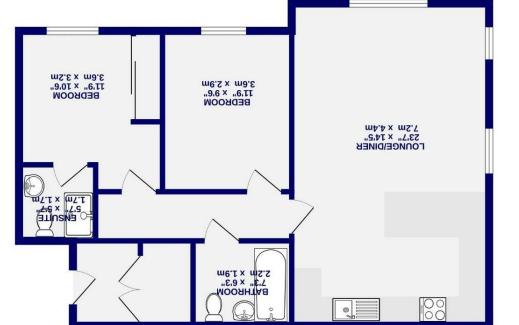

The property is accessed via a secure communal entrance. The apartment itself comprises an entrance hall with built-in storage, leading to the open-plan kitchen, living, and dining area at the end. Featuring a range of fitted wall and base units, it offers plenty of storage and worktop space. The property also includes some freestanding white goods and integrated appliances. The living room benefits from windows on multiple aspects, allowing light to flood through. The accommodation is completed by two double bedrooms, an ensuite, and a family bathroom.