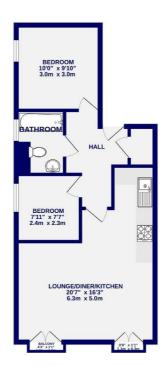

The accommodation has a large entrance hall, a double bedroom and single bedroom, three piece bathroom and a large kitchen/Living room with two Juliette balconies overlooking the park to the front. With allocated parking and offered without an onward chain, this is a rare opportunity at such a realistic price.

White every attempt has been made to ensure the accuracy of the floorplan, measurements of rooms and an other terms are approximate. If included in the plan the grangeboties will from part of the event and the extension of the control of the extension of the ex