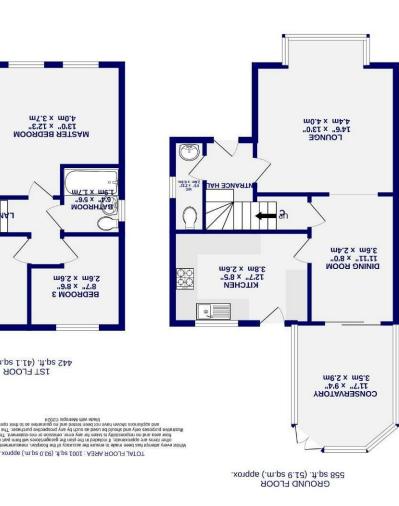

15T FLOOR 442 sq.ft. (41.1 sq.m.) approx.

The internal accommodation comprises an entrance hall, a bright and airy living room featuring a bay window, dining room with patio doors to the conservatory. The modern kitchen offers an array of shaker style wall and base units allowing for plenty of storage, in addition to integrated appliances complemented by oak wooden work tops. To finish the ground floor accommodation is a cloakroom/WC. To the first floor are three bedrooms, with the master bedroom benefiting from an en-suite. There is also a stylish family bathroom.

Externally, there is an enclosed rear garden complimented by several paved areas and a detached garage. To the front is a low maintenance front garden and driveway parking.

In summary, a wonderful family home located in one of York's most popular residential areas. Early viewing is highly recommended.