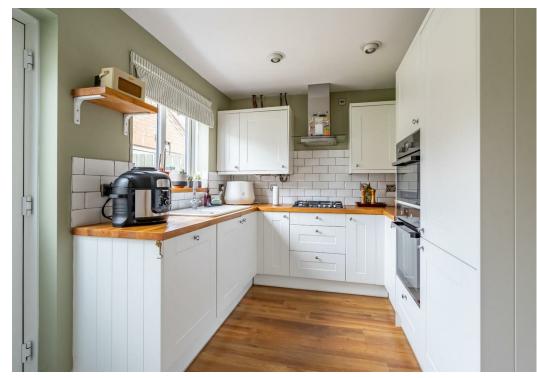

The internal accommodation comprises an entrance hall, a bright and airy living room featuring a bay window, dining room with patio doors to the conservatory. The modern kitchen offers an array of shaker style wall and base units allowing for plenty of storage, in addition to integrated appliances complemented by oak wooden work tops. To finish the ground floor accommodation is a cloakroom/WC. To the first floor are three bedrooms, with the master bedroom benefiting from an en-suite. There is also a stylish family bathroom.