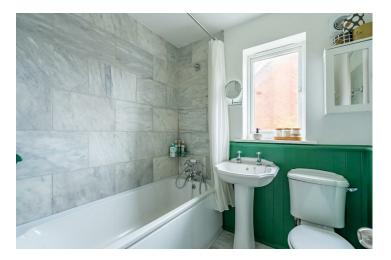

The internal accommodation comprises an entrance hall, a bright and airy living room featuring a bay window, dining room with patio doors to the conservatory. The modern kitchen offers an array of shaker style wall and base units allowing for plenty of storage, in addition to integrated appliances complemented by oak wooden work tops. To finish the ground floor accommodation is a cloakroom/WC. To the first floor are three bedrooms, with the master bedroom benefiting from an en-suite. There is also a stylish family bathroom.