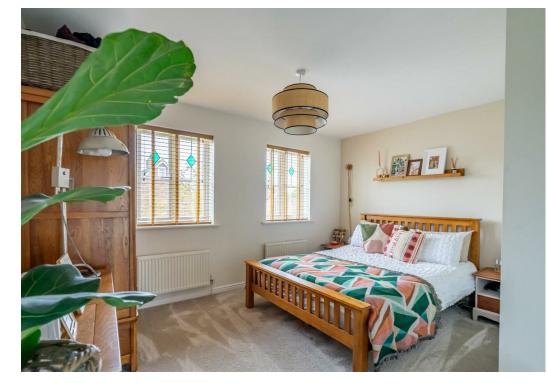

The internal accommodation comprises an entrance hall, a bright and airy living room featuring a bay window, dining room with patio doors to the conservatory. The modern kitchen offers an array of shaker style wall and base units allowing for plenty of storage, in addition to integrated appliances complemented by oak wooden work tops. To finish the ground floor accommodation is a cloakroom/WC. To the first floor are three bedrooms, with the master bedroom benefiting from an en-suite. There is also a stylish family bathroom.