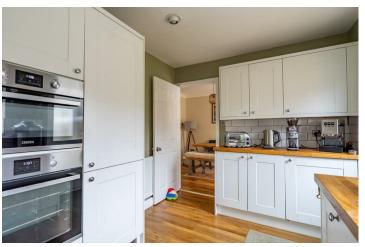

The internal accommodation comprises an entrance hall, a bright and airy living room featuring a bay window, dining room with patio doors to the conservatory. The modern kitchen offers an array of shaker style wall and base units allowing for plenty of storage, in addition to integrated appliances complemented by oak wooden work tops. To finish the ground floor accommodation is a cloakroom/WC. To the first floor are three bedrooms, with the master bedroom benefiting from an en-suite. There is also a stylish family bathroom.