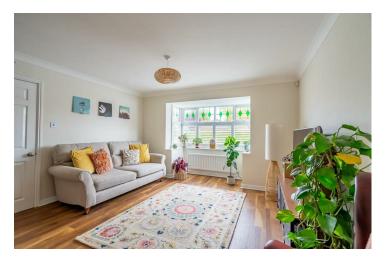

The internal accommodation comprises an entrance hall, a bright and airy living room featuring a bay window, dining room with patio doors to the conservatory. The modern kitchen offers an array of shaker style wall and base units allowing for plenty of storage, in addition to integrated appliances complemented by oak wooden work tops. To finish the ground floor accommodation is a cloakroom/WC. To the first floor are three bedrooms, with the master bedroom benefiting from an en-suite. There is also a stylish family bathroom.