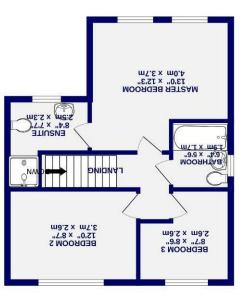

The internal accommodation comprises an entrance hall, a bright and airy living room featuring a bay window, dining room with patio doors to the conservatory. The modern kitchen offers an array of shaker style wall and base units allowing for plenty of storage, in addition to integrated appliances complemented by oak wooden work tops. To finish the ground floor accommodation is a cloakroom/WC. To the first floor are three bedrooms, with the master bedroom benefiting from an en-suite. There is also a stylish family bathroom.