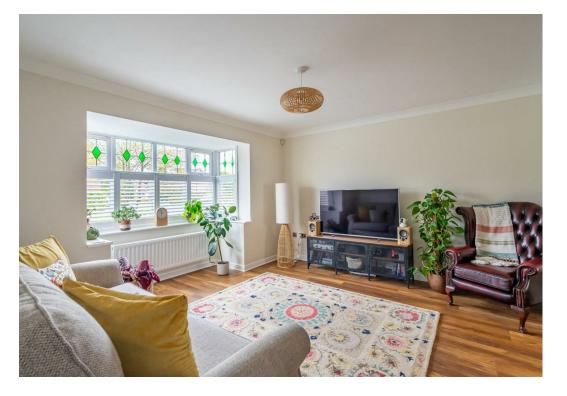

The internal accommodation comprises an entrance hall, a bright and airy living room featuring a bay window, dining room with patio doors to the conservatory. The modern kitchen offers an array of shaker style wall and base units allowing for plenty of storage, in addition to integrated appliances complemented by oak wooden work tops. To finish the ground floor accommodation is a cloakroom/WC. To the first floor are three bedrooms, with the master bedroom benefiting from an en-suite. There is also a stylish family bathroom.