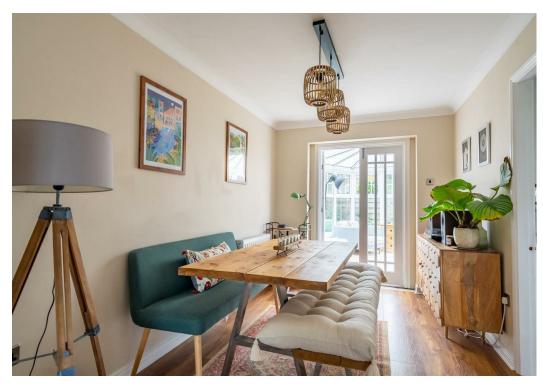

The internal accommodation comprises an entrance hall, a bright and airy living room featuring a bay window, dining room with patio doors to the conservatory. The modern kitchen offers an array of shaker style wall and base units allowing for plenty of storage, in addition to integrated appliances complemented by oak wooden work tops. To finish the ground floor accommodation is a cloakroom/WC. To the first floor are three bedrooms, with the master bedroom benefiting from an en-suite. There is also a stylish family bathroom.