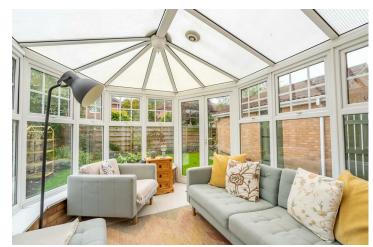

The internal accommodation comprises an entrance hall, a bright and airy living room featuring a bay window, dining room with patio doors to the conservatory. The modern kitchen offers an array of shaker style wall and base units allowing for plenty of storage, in addition to integrated appliances complemented by oak wooden work tops. To finish the ground floor accommodation is a cloakroom/WC. To the first floor are three bedrooms, with the master bedroom benefiting from an en-suite. There is also a stylish family bathroom.