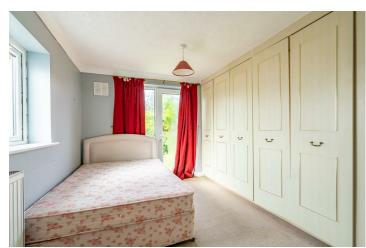

The residence is offered with no onward chain and vacant possession. Upon entering the properties entrance hall and base units with compliment worktops for food preparation. Stepping in to the generous sized living room which is bathed in natural daylight from the expansive window to the front of the home. The living room is the hub of the home and could offer a separate dining space. The inner hall to the property leads to the modern house shower room and WC. The primary bedroom is to the rear of the property and has fitted wardrobes for amble storage and views of the garden. From the central hallway is an inner dressing room leading to the second double bedroom also as the rear. The dressing room offers a multitude of uses such as a snug, office, or separate dining