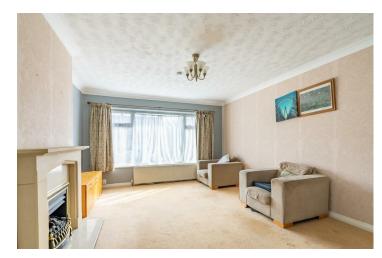

The residence is offered with no onward chain and vacant possession. Upon entering the properties entrance hall and base units with compliment worktops for food preparation. Stepping in to the generous sized living room which is bathed in natural daylight from the expansive window to the front of the home. The living room is the hub of the home and could offer a separate dining space. The inner hall to the property leads to the modern house shower room and WC. The primary bedroom is to the rear of the property and has fitted wardrobes for amble storage and views of the garden. From the central hallway is an inner dressing room leading to the second double bedroom also as the rear. The dressing room offers a multitude of uses such as a snug, office, or separate dining