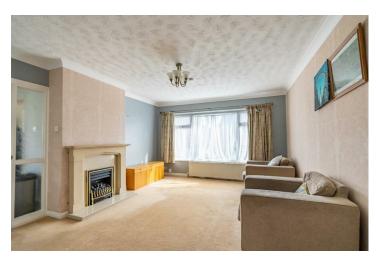

The residence is offered with no onward chain and vacant possession. Upon entering the properties entrance hall and base units with compliment worktops for food preparation. Stepping in to the generous sized living room which is bathed in natural daylight from the expansive window to the front of the home. The living room is the hub of the home and could offer a separate dining space. The inner hall to the property leads to the modern house shower room and WC. The primary bedroom is to the rear of the property and has fitted wardrobes for amble storage and views of the garden. From the central hallway is an inner dressing room leading to the second double bedroom also as the rear. The dressing room offers a multitude of uses such as a snug, office, or separate dining