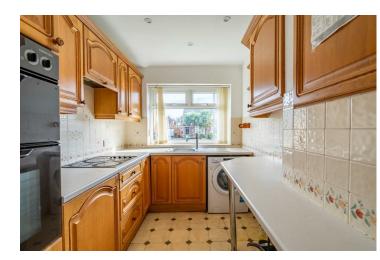

The residence is offered with no onward chain and vacant possession. Upon entering the properties entrance hall and base units with compliment worktops for food preparation. Stepping in to the generous sized living room which is bathed in natural daylight from the expansive window to the front of the home. The living room is the hub of the home and could offer a separate dining space. The inner hall to the property leads to the modern house shower room and WC. The primary bedroom is to the rear of the property and has fitted wardrobes for amble storage and views of the garden. From the central hallway is an inner dressing room leading to the second double bedroom also as the rear. The dressing room offers a multitude of uses such as a snug, office, or separate dining