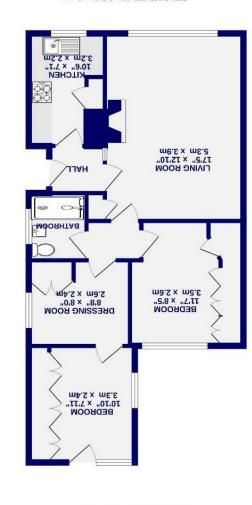

Council Tax Band - C

Heath Moor Drive, York

GROUND FLOOR 666 sq.ft. (61.8 sq.m.) approx.

The residence is offered with no onward chain and vacant possession. Upon entering the properties entrance hall and base units with compliment worktops for food preparation. Stepping in to the generous sized living room which is bathed in natural daylight from the expansive window to the front of the home. The living room is the hub of the home and could offer a separate dining space. The inner hall to the property leads to the modern house shower room and WC. The primary bedroom is to the rear of the property and has fitted wardrobes for amble storage and views of the garden. From the central hallway is an inner dressing room leading to the second double bedroom also as the rear. The dressing room offers a multitude of uses such as a snug, office, or separate dining