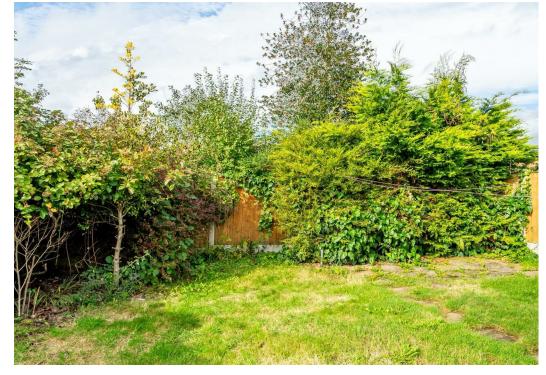

Externally to the front is laid lawn and a driveway for multiple off-street parking and a separate garage. To the rear is private garden with patio area for entertaining or relaxing.

In summary this semi-detached bungalow would make an ideal home and offers spacious accommodation in a quiet street within Fulford. An early viewing is recommended.