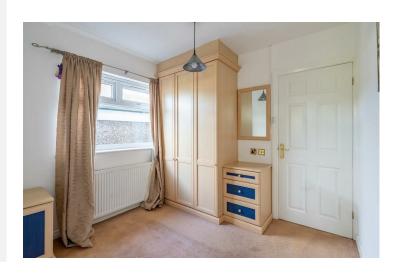

The residence is offered with no onward chain and vacant possession. Upon entering the properties entrance hall and base units with compliment worktops for food preparation. Stepping in to the generous sized living room which is bathed in natural daylight from the expansive window to the front of the home. The living room is the hub of the home and could offer a separate dining space. The inner hall to the property leads to the modern house shower room and WC. The primary bedroom is to the rear of the property and has fitted wardrobes for amble storage and views of the garden. From the central hallway is an inner dressing room leading to the second double bedroom also as the rear. The dressing room offers a multitude of uses such as a snug, office, or separate dining