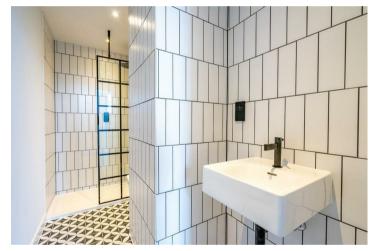

Renovated to a high standard throughout, this apartment offers an open plan reception room with herringbone flooring. Striking aluminium windows allow light to flood through, making this a bright and airy space. The kitchen itself offers an array of contemporary wall and base units, all of which are complimented by high quality worktops with beautiful tiled splash backs and a range of Bosch integrated appliances. Conveniently, there is a utility space off the kitchen to house additional white goods. The rest of the apartment offers two double bedrooms, both of which benefit from three piece ensuites.