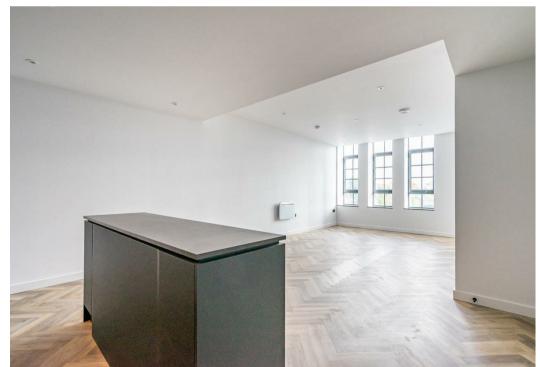

Renovated to a high standard throughout, this apartment offers an open plan reception room with herringbone flooring. Striking aluminium windows allow light to flood through, making this a bright and airy space. The kitchen itself offers an array of contemporary wall and base units, all of which are complimented by high quality worktops with beautiful tiled splash backs and a range of Bosch integrated appliances. Conveniently, there is a utility space off the kitchen to house additional white goods. The rest of the apartment offers two double bedrooms, both of which benefit from three piece ensuites.