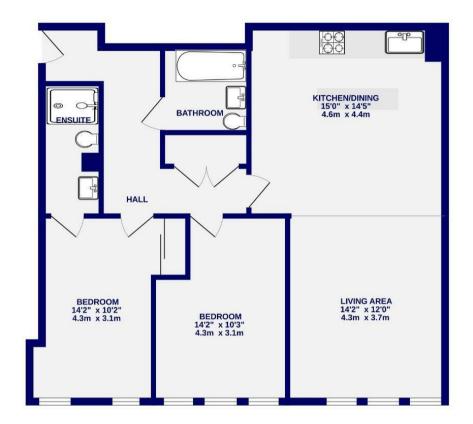

Renovated to a high standard throughout, this apartment offers an open plan reception room with herringbone flooring. Striking aluminium windows allow light to flood through, making this a bright and airy space. The kitchen itself offers an array of contemporary wall and base units, all of which are complimented by high quality worktops with beautiful tiled splash backs and a range of Bosch integrated appliances. Conveniently, there is a utility space off the kitchen to house additional white goods. The rest of the apartment offers two double bedrooms, both of which benefit from three piece ensuites.

TOTAL FLOOR AREA: 866 sq. ft. (80.4 sq. m.) approx.

Whist every altering has been made to enture the accuracy of the fourty. measurements of corns and corn define the same of the same o

These particulars have been prepared as accurately and as reliably as possible, but should not be relied upon as 'statement of fact'. If there is any point which is of particular importance to you, please contact the office and we would be pleased to check the information. We have not tested any services, appliances, equipment or facilities and nothing in these particulars should be deemed to be a statement that they are in good working order, or that the property is in good structural condition or otherwise. Any areas, measurements, floor plans or distances referred to are given as a guide only and are not precise. Purchasers must satisfy themselves by inspection or by otherwise regarding the items mentioned above and as to the correctness of each of the statements contained in these particulars. No person in the employment of Ashtons has any authority to make or give any representation or warranty whatsoever in relation to this property or these particulars nor enter into any contract relating to the property on behalf of the vendor.