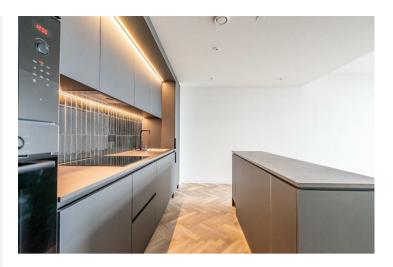

Renovated to a high standard throughout, this apartment offers an open plan reception room with herringbone flooring. Striking aluminium windows allow light to flood through, making this a bright and airy space. The kitchen itself offers an array of contemporary wall and base units, all of which are complimented by high quality worktops with beautiful tiled splash backs and a range of Bosch integrated appliances. Conveniently, there is a utility space off the kitchen to house additional white goods. The rest of the apartment offers two double bedrooms, both of which benefit from three piece ensuites.