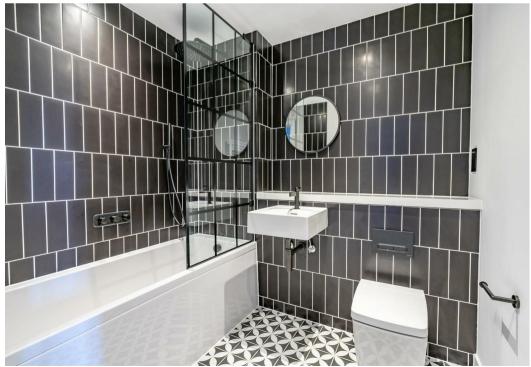

Renovated to a high standard throughout, this apartment offers an open plan reception room with herringbone flooring. Striking aluminium windows allow light to flood through, making this a bright and airy space. The kitchen itself offers an array of contemporary wall and base units, all of which are complimented by high quality worktops with beautiful tiled splash backs and a range of Bosch integrated appliances. Conveniently, there is a utility space off the kitchen to house additional white goods. The rest of the apartment offers two double bedrooms, both of which benefit from three piece ensuites.