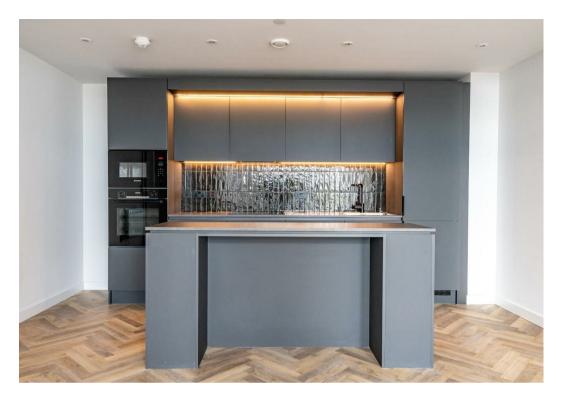

Renovated to a high standard throughout, this apartment offers an open plan reception room with herringbone flooring. Striking aluminium windows allow light to flood through, making this a bright and airy space. The kitchen itself offers an array of contemporary wall and base units, all of which are complimented by high quality worktops with beautiful tiled splash backs and a range of Bosch integrated appliances. Conveniently, there is a utility space off the kitchen to house additional white goods. The rest of the apartment offers two double bedrooms, both of which benefit from three piece ensuites.