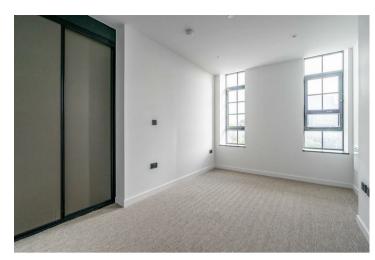

Renovated to a high standard throughout, this apartment offers an open plan reception room with herringbone flooring. Striking aluminium windows allow light to flood through, making this a bright and airy space. The kitchen itself offers an array of contemporary wall and base units, all of which are complimented by high quality worktops with beautiful tiled splash backs and a range of Bosch integrated appliances. Conveniently, there is a utility space off the kitchen to house additional white goods. The rest of the apartment offers two double bedrooms, both of which benefit from three piece ensuites.