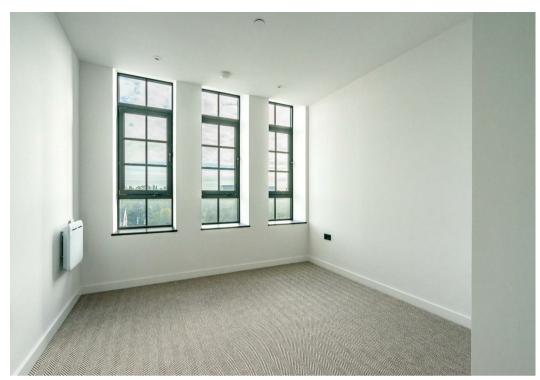

Renovated to a high standard throughout, this apartment offers an open plan reception room with herringbone flooring. Striking aluminium windows allow light to flood through, making this a bright and airy space. The kitchen itself offers an array of contemporary wall and base units, all of which are complimented by high quality worktops with beautiful tiled splash backs and a range of Bosch integrated appliances. Conveniently, there is a utility space off the kitchen to house additional white goods. The rest of the apartment offers two double bedrooms, both of which benefit from three piece ensuites.