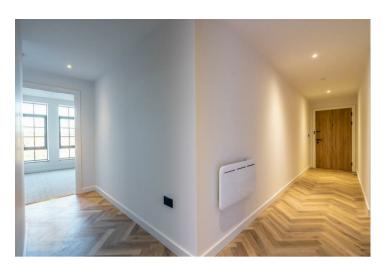

Renovated to a high standard throughout, this apartment offers an open plan reception room with herringbone flooring. Striking aluminium windows allow light to flood through, making this a bright and airy space. The kitchen itself offers an array of contemporary wall and base units, all of which are complimented by high quality worktops with beautiful tiled splash backs and a range of Bosch integrated appliances. The rest of the apartment offers two double bedrooms, with the master bedroom enjoying a shower ensuite, family bathroom and convenient utility room.