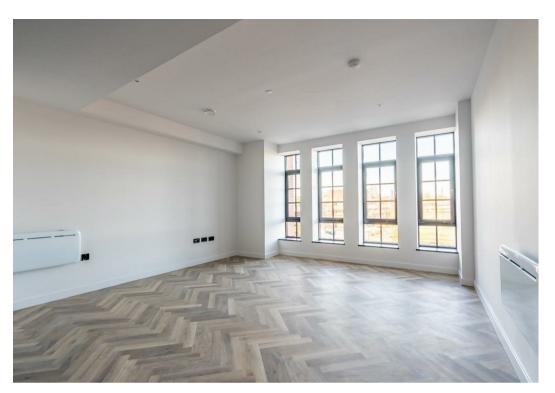

Renovated to a high standard throughout, this apartment offers an open plan reception room with herringbone flooring. Striking aluminium windows allow light to flood through, making this a bright and airy space. The kitchen itself offers an array of contemporary wall and base units, all of which are complimented by high quality worktops with beautiful tiled splash backs and a range of Bosch integrated appliances. The rest of the apartment offers two double bedrooms, with the master bedroom enjoying a shower ensuite, family bathroom and convenient utility room.

## The Cocoa Works Haxby Road, York YO318TA

Leasehold Council Tax Band - New Build

- Stunning First Floor Apartment
- Two Double Bedrooms & Two Bathrooms
- Concierge Service On Site
- High Quality Fixtures & Fittings Throughout
- Lift Access
- Ideally Placed For Access To CC & Train Station
- Restaurant & Reservable Office Spaces On Site
- Shared Ownership Options Available