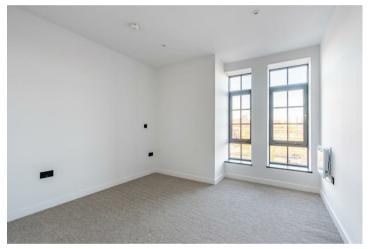

Renovated to a high standard throughout, this apartment offers an open plan reception room with herringbone flooring. Striking aluminium windows allow light to flood through, making this a bright and airy space. The kitchen itself offers an array of contemporary wall and base units, all of which are complimented by high quality worktops with beautiful tiled splash backs and a range of Bosch integrated appliances. The rest of the apartment offers two double bedrooms, with the master bedroom enjoying a shower ensuite, family bathroom and convenient utility room.