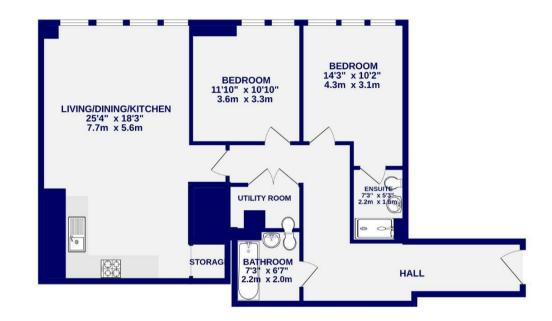

Renovated to a high standard throughout, this apartment offers an open plan reception room with herringbone flooring. Striking aluminium windows allow light to flood through, making this a bright and airy space. The kitchen itself offers an array of contemporary wall and base units, all of which are complimented by high quality worktops with beautiful tiled splash backs and a range of Bosch integrated appliances. The rest of the apartment offers two double bedrooms, with the master bedroom enjoying a shower ensuite, family bathroom and convenient utility room.

## The Cocoa Works Haxby Road, York YO318TA

Leasehold Council Tax Band - New Build

- Stunning First Floor Apartment
- Two Double Bedrooms & Two Bathrooms
- Concierge Service On Site
- High Quality Fixtures & Fittings Throughout
- Lift Access
- Ideally Placed For Access To CC & Train Station
- Restaurant & Reservable Office Spaces On Site
- Shared Ownership Options Available

FIRST FLOOR 946 sq.ft. (87.8 sq.m.) approx.

TOTAL FLOOR AREA: 946 sq.ft. (87.8 sq.m.) approx.

Vibilat every attempts has been made to asser the accuracy of the flooright every attempts as been made to asser the accuracy of the flooright, measurements of rooms a other items are approximate, if included in the plan the gangeloties will form part of the ownell assert the part of the ownell assert the part of the part of the ownell assert the part of the part of the ownell assert the part of the