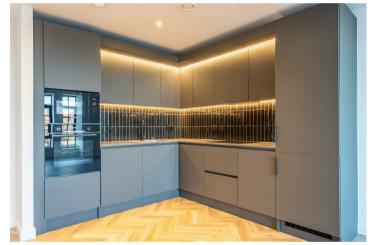

Renovated to a high standard throughout, this apartment offers an open plan reception room with herringbone flooring. Striking aluminium windows allow light to flood through, making this a bright and airy space. The kitchen itself offers an array of contemporary wall and base units, all of which are complimented by high quality worktops with beautiful tiled splash backs and a range of Bosch integrated appliances. The rest of the apartment offers two double bedrooms, with the master bedroom enjoying a shower ensuite, family bathroom and convenient utility room.