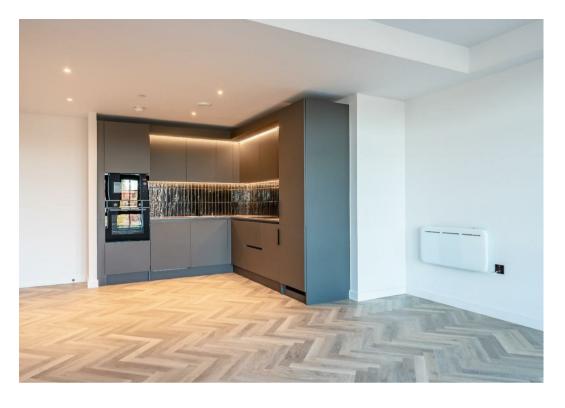

Renovated to a high standard throughout, this apartment offers an open plan reception room with herringbone flooring. Striking aluminium windows allow light to flood through, making this a bright and airy space. The kitchen itself offers an array of contemporary wall and base units, all of which are complimented by high quality worktops with beautiful tiled splash backs and a range of Bosch integrated appliances. The rest of the apartment offers two double bedrooms, with the master bedroom enjoying a shower ensuite, family bathroom and convenient utility room.

## The Cocoa Works Haxby Road, York YO318TA

Leasehold Council Tax Band - New Build

- Stunning First Floor Apartment
- Two Double Bedrooms & Two Bathrooms
- Concierge Service On Site
- High Quality Fixtures & Fittings Throughout
- Lift Access
- Ideally Placed For Access To CC & Train Station
- Restaurant & Reservable Office Spaces On Site
- Shared Ownership Options Available