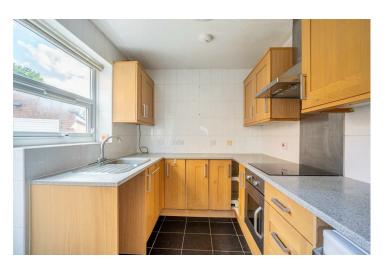

Upon entering the property into the entrance hall which leads to a generous sized, neutral decorated living room which is bathed in natural daylight from the front window of the home. The light and airy kitchen is accessed from the entrance hall and has an array wooden shaker style wall and base units with complimenting work top offering ample food preparation space.