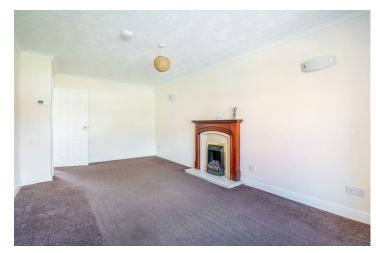

Upon entering the property into the entrance hall which leads to a generous sized, neutral decorated living room which is bathed in natural daylight from the front window of the home. The light and airy kitchen is accessed from the entrance hall and has an array wooden shaker style wall and base units with complimenting work top offering ample food preparation space.