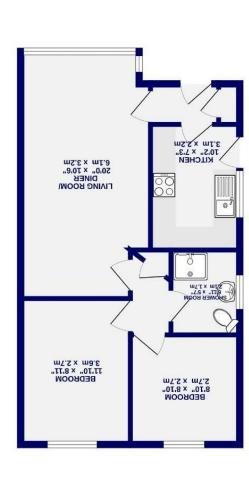

atstements contained in these particulars. No person in the employment of Ashtons has any authority to make or give any representation or warranty whatsoever in relation to this property or these particulars nor enter into any contract relating to the

GROUND FLOOR 543 sq.ft. (50.4 sq.m.) approx.



## , York **Embleton Drive**

**YO30 5FA** 

O - bned xeT lionuoO Freehold

- wolepnud behasted-ime2 .
- No Chain
- Two Double Bedrooms
- Modern Kitchen
- Driveway
- Cul-De-Sac • Popular Location
- Detached Garage
- · Front & Rear Garden
- EbC C
- steas, measurements, floor plans or distances referred to are given as a guide only and are not precise. Purchasers must satisfy themselves by inspection or by otherwise regarding the items mentioned above and as to the correctness of each of the These particulars have been prepared as accurately and as reliably as possible, but should not be relied upon as 'statement of fact'. If there is any point which is of particular importance to you, please contact the office and we would be pleased to check the

property on behalf of the vendor.

## Emb