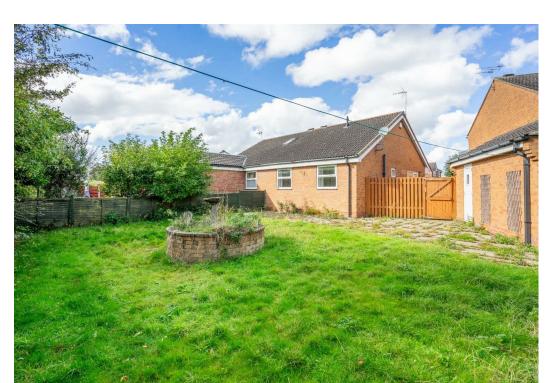

To the centre of the residence is an inner hallway leading to the house showroom with white suite and two double bedrooms to the rear of the property, both with lovely views of the private garden.

Externally the property is positioned on a corner plot offering sufficient off street parking for multiple cars to the front of the property and laid lawn. A separate garage is to the side of the home and leads to rear garden which has laid lawn and a patio area for entertaining or relaxing.