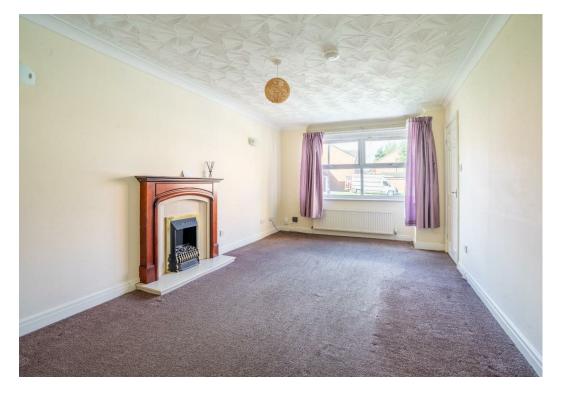

Upon entering the property into the entrance hall which leads to a generous sized, neutral decorated living room which is bathed in natural daylight from the front window of the home. The light and airy kitchen is accessed from the entrance hall and has an array wooden shaker style wall and base units with complimenting work top offering ample food preparation space.