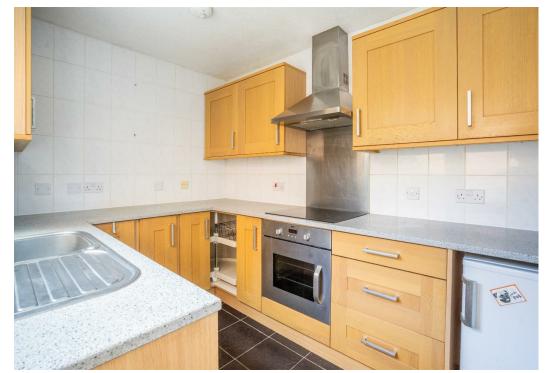

Upon entering the property into the entrance hall which leads to a generous sized, neutral decorated living room which is bathed in natural daylight from the front window of the home. The light and airy kitchen is accessed from the entrance hall and has an array wooden shaker style wall and base units with complimenting work top offering ample food preparation space.