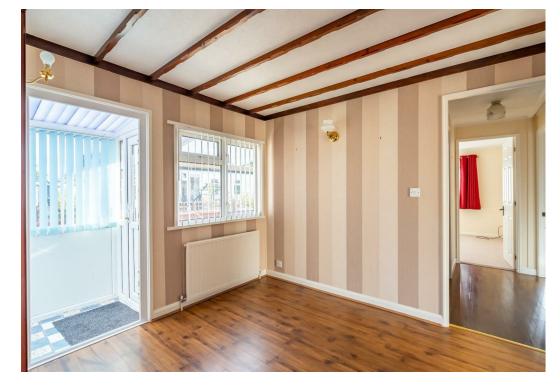

The spacious accommodation is light and airy and briefly comprises; entrance hallway, large 'L' shape lounge /diner, separate kitchen which is home to modern fitted units, integrated appliances and a mains gas central heating boiler.