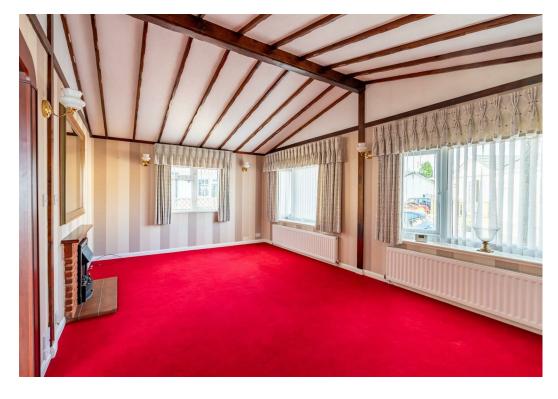

The spacious accommodation is light and airy and briefly comprises; entrance hallway, large 'L' shape lounge /diner, separate kitchen which is home to modern fitted units, integrated appliances and a mains gas central heating boiler.