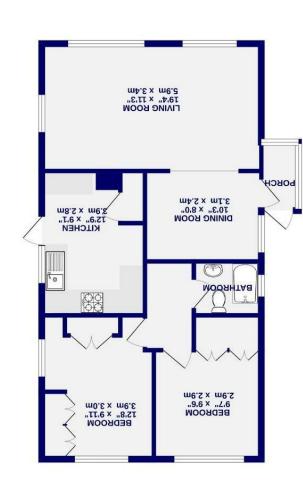

The spacious accommodation is light and airy and briefly comprises; entrance hallway, large 'L' shape lounge /diner, separate kitchen which is home to modern fitted units, integrated appliances and a mains gas central heating boiler.

There are two double sized bedrooms both with integrated storage. The house bathroom comprises a three-piece which is accessed off the hall.

There are low maintenance gardens to the side and rear elevations and a block paved driveway to the front which provides ample off street parking.