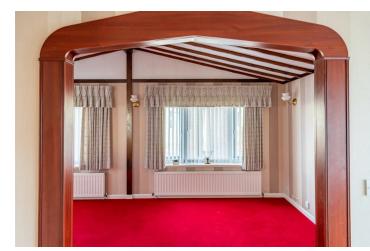

The spacious accommodation is light and airy and briefly comprises; entrance hallway, large 'L' shape lounge /diner, separate kitchen which is home to modern fitted units, integrated appliances and a mains gas central heating boiler.