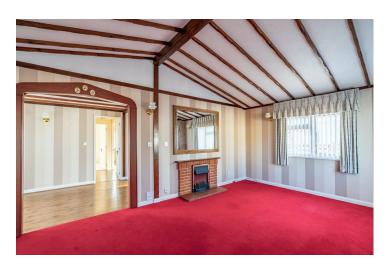

The spacious accommodation is light and airy and briefly comprises; entrance hallway, large 'L' shape lounge /diner, separate kitchen which is home to modern fitted units, integrated appliances and a mains gas central heating boiler.