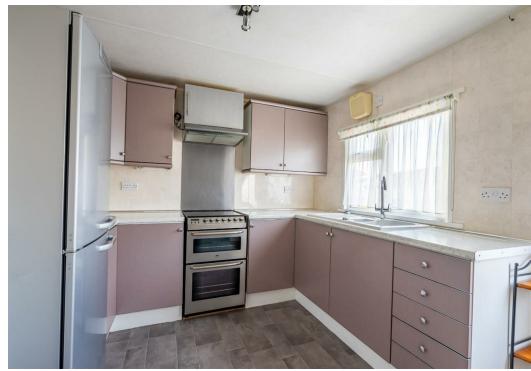

The spacious accommodation is light and airy and briefly comprises; entrance hallway, large 'L' shape lounge /diner, separate kitchen which is home to modern fitted units, integrated appliances and a mains gas central heating boiler.