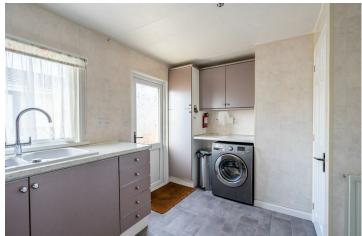

The spacious accommodation is light and airy and briefly comprises; entrance hallway, large 'L' shape lounge /diner, separate kitchen which is home to modern fitted units, integrated appliances and a mains gas central heating boiler.