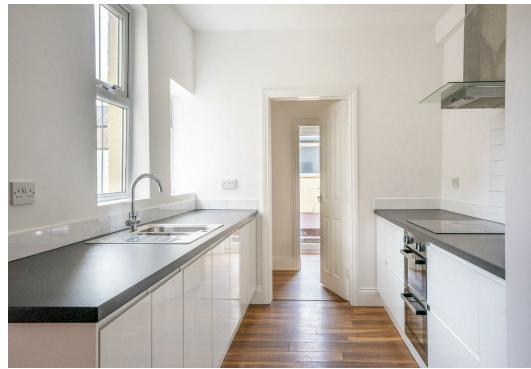

Internally the property briefly comprises two large reception rooms on the ground floor, along with an open plan kitchen diner and separate sun room with French doors out to the rear garden. Set to the rear of the property is a convenient utility room, with further access outside. On the first floor are four well proportioned bedrooms with a bathroom and additional WC, with the remaining two bedrooms and three bathrooms located on the top floor.