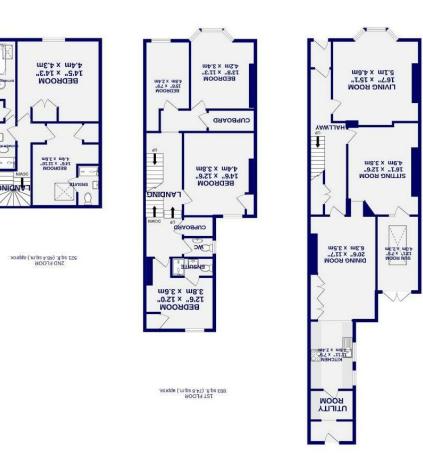

## Bishopthorpe Road York YO23 1JX

£930,000

6

Located in the highly desirable area of Bishopthorpe Road, is this substantial six bedroom townhouse spanning over three levels. Well presented throughout, this property is ready to move to in yet offers further scope for improvements via extension or remodelling (subject to the relevant planning permissions). Unique for a property of this type, this home offers a low maintenance garden, along with a garage for parking or additional storage. Previously a successful rental property, this property is offered with no onward chain and should not be missed.

Internally the property briefly comprises two large reception rooms on the ground floor, along with an open plan kitchen diner and separate sun room with French doors out to the rear garden. Set to the rear of the property is a convenient utility room, with further access outside. On the first floor are four well proportioned bedrooms with a bathroom and additional WC, with the remaining two bedrooms and three bathrooms located on the top floor.