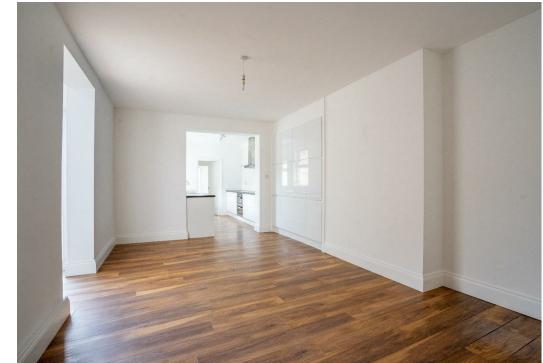

Internally the property briefly comprises two large reception rooms on the ground floor, along with an open plan kitchen diner and separate sun room with French doors out to the rear garden. Set to the rear of the property is a convenient utility room, with further access outside. On the first floor are four well proportioned bedrooms with a bathroom and additional WC, with the remaining two bedrooms and three bathrooms located on the top floor.