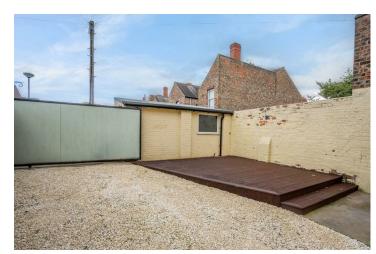

Set behind the property is a large and low maintenance garden with brick boundaries and a large sliding door enabling the garden to also be used for off street parking. Set next door to the property, at the rear, is the garage for additional parking or storage.