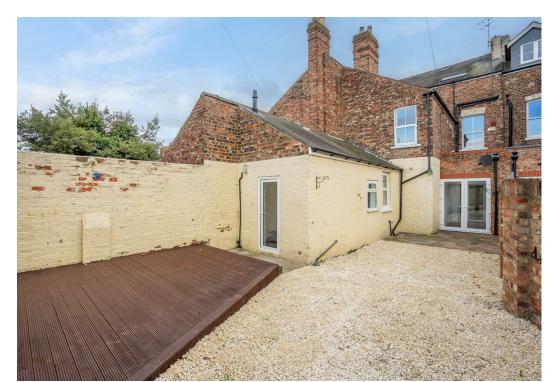

Set behind the property is a large and low maintenance garden with brick boundaries and a large sliding door enabling the garden to also be used for off street parking. Set next door to the property, at the rear, is the garage for additional parking or storage.