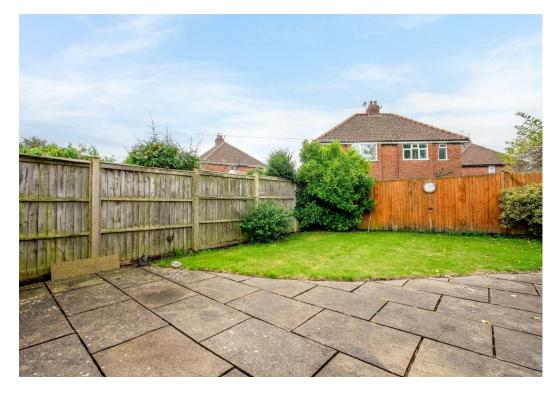

Externally is driveway parking to the front and side that leads up to the single detached garage. To the rear is a landscaped garden that offers patio and lawn spaces, as well as a garden to the front of the property.