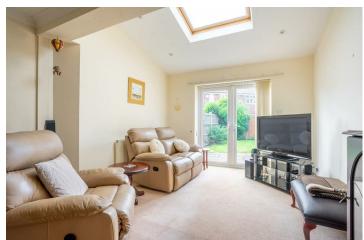

Internally the property offers an extended fitted kitchen which offers plenty of storage through an array of shaker style wall and base units. There is access out to the rear patio, with light flooding in through French doors and the large Velux window. Next door is the extended reception room with further French doors leading out to the garden. Generous in size, this room can be zoned into separate areas, such as a living area and dining area. The rest of the property comprises of two well proportioned bedrooms, with the master bedroom offering plenty of built in storage, as well as a low maintenance shower room.