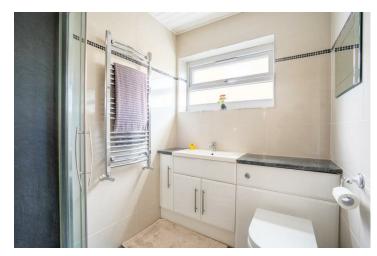

Internally the property offers an extended fitted kitchen which offers plenty of storage through an array of shaker style wall and base units. There is access out to the rear patio, with light flooding in through French doors and the large Velux window. Next door is the extended reception room with further French doors leading out to the garden. Generous in size, this room can be zoned into separate areas, such as a living area and dining area. The rest of the property comprises of two well proportioned bedrooms, with the master bedroom offering plenty of built in storage, as well as a low maintenance shower room.