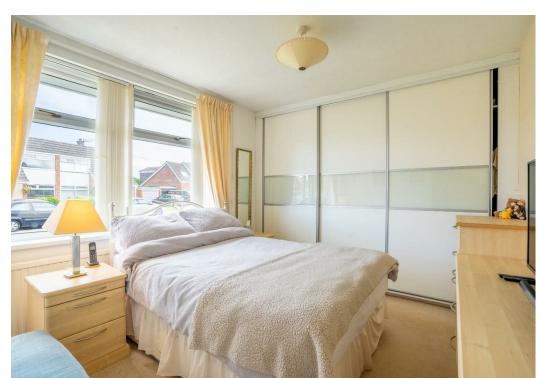

Internally the property offers an extended fitted kitchen which offers plenty of storage through an array of shaker style wall and base units. There is access out to the rear patio, with light flooding in through French doors and the large Velux window. Next door is the extended reception room with further French doors leading out to the garden. Generous in size, this room can be zoned into separate areas, such as a living area and dining area. The rest of the property comprises of two well proportioned bedrooms, with the master bedroom offering plenty of built in storage, as well as a low maintenance shower room.