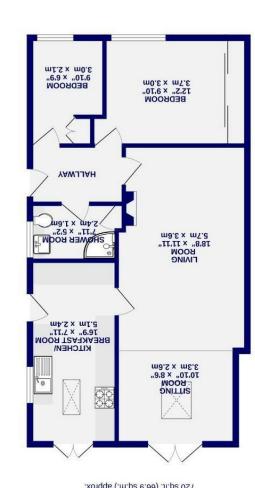

Internally the property offers an extended fitted kitchen which offers plenty of storage through an array of shaker style wall and base units. There is access out to the rear patio, with light flooding in through French doors and the large Velux window. Next door is the extended reception room with further French doors leading out to the garden. Generous in size, this room can be zoned into separate areas, such as a living area and dining area. The rest of the property comprises of two well proportioned bedrooms, with the master bedroom offering plenty of built in storage, as well as a low maintenance shower room.

Externally is driveway parking to the front and side that leads up to the single detached garage. To the rear is a landscaped garden that offers patio and lawn spaces, as well as a garden to the front of the property.