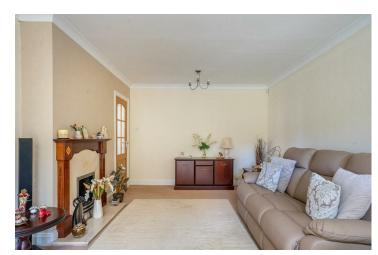

Internally the property offers an extended fitted kitchen which offers plenty of storage through an array of shaker style wall and base units. There is access out to the rear patio, with light flooding in through French doors and the large Velux window. Next door is the extended reception room with further French doors leading out to the garden. Generous in size, this room can be zoned into separate areas, such as a living area and dining area. The rest of the property comprises of two well proportioned bedrooms, with the master bedroom offering plenty of built in storage, as well as a low maintenance shower room.