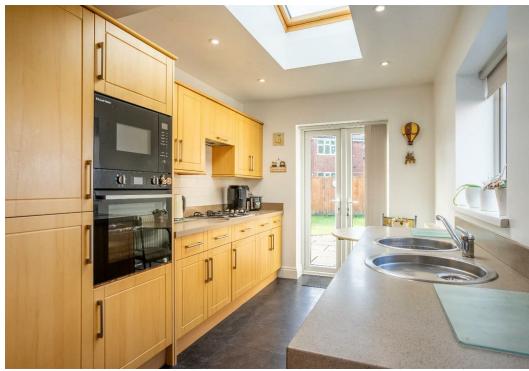

Internally the property offers an extended fitted kitchen which offers plenty of storage through an array of shaker style wall and base units. There is access out to the rear patio, with light flooding in through French doors and the large Velux window. Next door is the extended reception room with further French doors leading out to the garden. Generous in size, this room can be zoned into separate areas, such as a living area and dining area. The rest of the property comprises of two well proportioned bedrooms, with the master bedroom offering plenty of built in storage, as well as a low maintenance shower room.