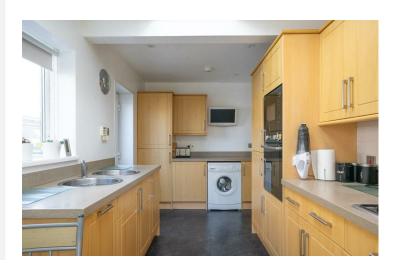

Internally the property offers an extended fitted kitchen which offers plenty of storage through an array of shaker style wall and base units. There is access out to the rear patio, with light flooding in through French doors and the large Velux window. Next door is the extended reception room with further French doors leading out to the garden. Generous in size, this room can be zoned into separate areas, such as a living area and dining area. The rest of the property comprises of two well proportioned bedrooms, with the master bedroom offering plenty of built in storage, as well as a low maintenance shower room.