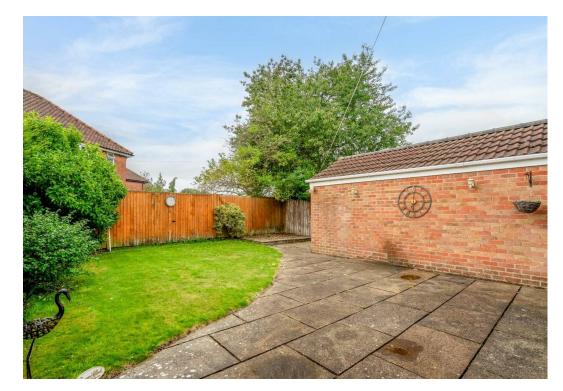

Externally is driveway parking to the front and side that leads up to the single detached garage. To the rear is a landscaped garden that offers patio and lawn spaces, as well as a garden to the front of the property.