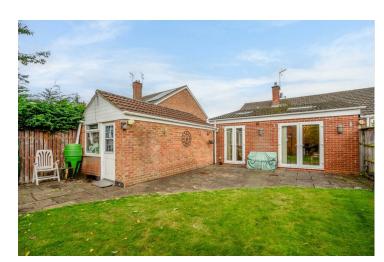

## Orchard Way Dringhouses, York YO24 2NY

£300,000

2

Located in the popular residential area of Dringhouses, and within walking distance of Hob Moor and York Knavesmire, is this extended semi detached bungalow offered with no onward chain. Immaculately maintained throughout, this property is ready to move into and offers the perfect downsize. Orchard Way is within good proximity to a range of local amenities including a range of shops and eateries, as well as commuter links to York city centre and train station.

Externally is driveway parking to the front and side that leads up to the single detached garage. To the rear is a landscaped garden that offers patio and lawn spaces, as well as a garden to the front of the property.