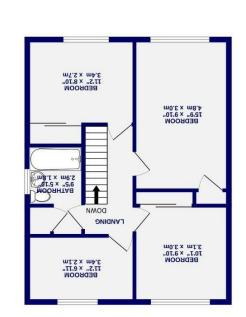

1ST FLOOR 576 sq.ft. (53.5 sq.m.) approx.

The first floor has four well proportioned bedrooms, and a family bathroom with shower over bath.

Externally, is a generous rear garden that offers the next owners great potential for extension (subject to the relevant planning permissions). To the front of the property is driveway parking, and access to the detached garage.