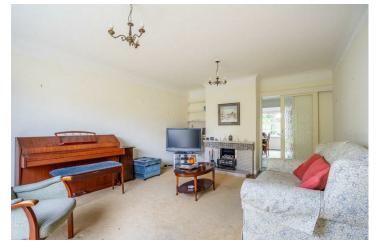

Internally, the property briefly comprises; an entrance hall that leads into one of two reception rooms. With large windows overlooking the front of the property, natural light floods these spaces and creates a bright and airy feel. Set to the rear of the property is the kitchen which offers the potential for further updates, whilst currently comprising of wall and base units. There is also a useful downstairs toilet which could also be turned into a downstairs shower room if the coal shed was knocked through.