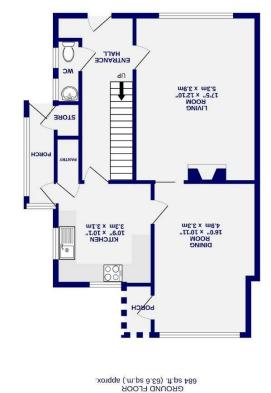

Internally, the property briefly comprises; an entrance hall that leads into one of two reception rooms. With large windows overlooking the front of the property, natural light floods these spaces and creates a bright and airy feel. Set to the rear of the property is the kitchen which offers the potential for further updates, whilst currently comprising of wall and base units. There is also a useful downstairs toilet which could also be turned into a downstairs shower room if the coal shed was knocked through.