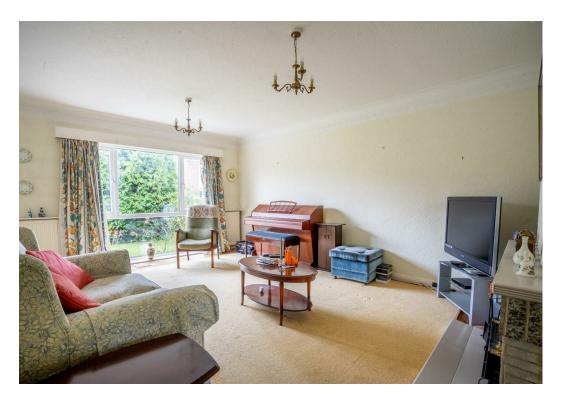

Internally, the property briefly comprises; an entrance hall that leads into one of two reception rooms. With large windows overlooking the front of the property, natural light floods these spaces and creates a bright and airy feel. Set to the rear of the property is the kitchen which offers the potential for further updates, whilst currently comprising of wall and base units. There is also a useful downstairs toilet which could also be turned into a downstairs shower room if the coal shed was knocked through.