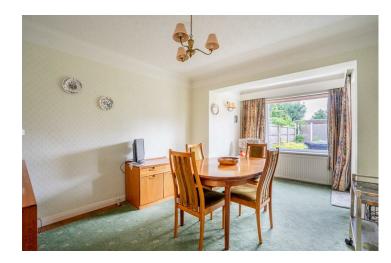

Internally, the property briefly comprises; an entrance hall that leads into one of two reception rooms. With large windows overlooking the front of the property, natural light floods these spaces and creates a bright and airy feel. Set to the rear of the property is the kitchen which offers the potential for further updates, whilst currently comprising of wall and base units. There is also a useful downstairs toilet which could also be turned into a downstairs shower room if the coal shed was knocked through.