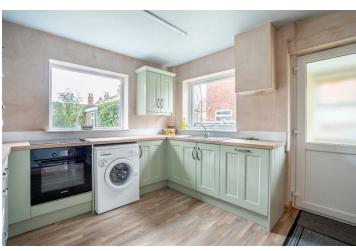

Internally, the property briefly comprises; an entrance hall that leads into one of two reception rooms. With large windows overlooking the front of the property, natural light floods these spaces and creates a bright and airy feel. Set to the rear of the property is the kitchen which offers the potential for further updates, whilst currently comprising of wall and base units. There is also a useful downstairs toilet which could also be turned into a downstairs shower room if the coal shed was knocked through.