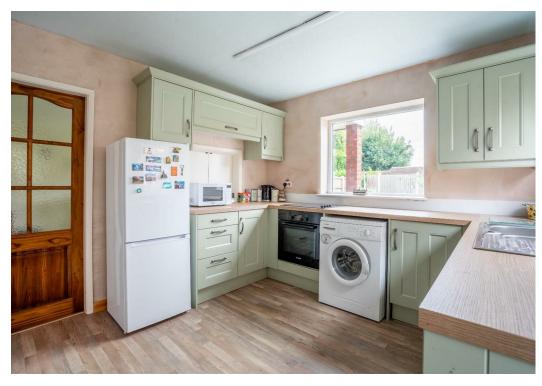

Internally, the property briefly comprises; an entrance hall that leads into one of two reception rooms. With large windows overlooking the front of the property, natural light floods these spaces and creates a bright and airy feel. Set to the rear of the property is the kitchen which offers the potential for further updates, whilst currently comprising of wall and base units. There is also a useful downstairs toilet which could also be turned into a downstairs shower room if the coal shed was knocked through.