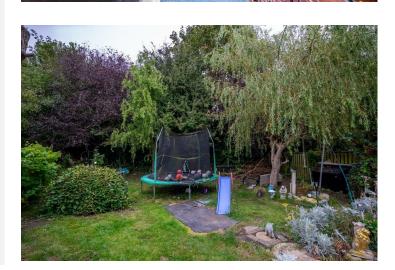

Outside is a driveway providing off street parking and an impressive garden to the rear which has been well maintained. There is also an outbuilding for storage. The property also has solar panels which are owned by the vendor.