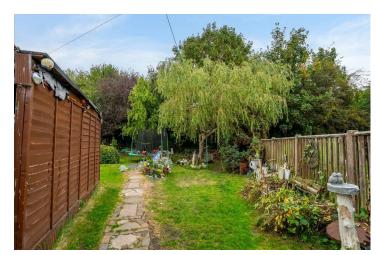

Outside is a driveway providing off street parking and an impressive garden to the rear which has been well maintained. There is also an outbuilding for storage. The property also has solar panels which are owned by the vendor.