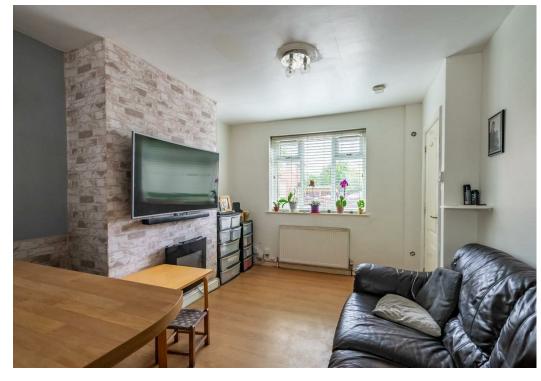

Internally the property comprises an entrance hall which leads into an open plan living room/kitchen. Recently decorated with new flooring laid, this room is bright and airy and offers plenty of space. Set to the rear of the property is the recently modernised kitchen with high gloss wall and base units, which provide ample storage, and stylish worktops. The appliances are integrated with dishwasher, fridge/freezer, microwave and electric oven with gas hob. Finally, there is a three piece bathroom which benefits from a freestanding bath to shower and easy to clean wall panels that completes the ground floor accommodation. Upstairs are three well proportioned bedrooms.