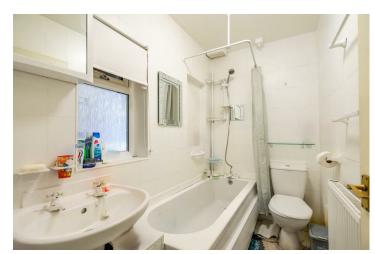

Internally the property comprises an entrance hall which leads into an open plan living room/kitchen. Recently decorated with new flooring laid, this room is bright and airy and offers plenty of space. Set to the rear of the property is the recently modernised kitchen with high gloss wall and base units, which provide ample storage, and stylish worktops. The appliances are integrated with dishwasher, fridge/freezer, microwave and electric oven with gas hob. Finally, there is a three piece bathroom which benefits from a freestanding bath to shower and easy to clean wall panels that completes the ground floor accommodation. Upstairs are three well proportioned bedrooms.