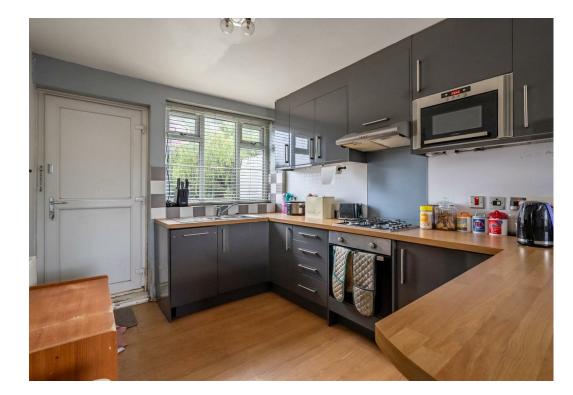

Internally the property comprises an entrance hall which leads into an open plan living room/kitchen. Recently decorated with new flooring laid, this room is bright and airy and offers plenty of space. Set to the rear of the property is the recently modernised kitchen with high gloss wall and base units, which provide ample storage, and stylish worktops. The appliances are integrated with dishwasher, fridge/freezer, microwave and electric oven with gas hob. Finally, there is a three piece bathroom which benefits from a freestanding bath to shower and easy to clean wall panels that completes the ground floor accommodation. Upstairs are three well proportioned bedrooms.