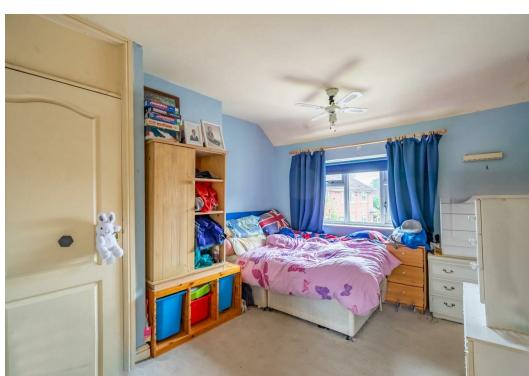

Internally the property comprises an entrance hall which leads into an open plan living room/kitchen. Recently decorated with new flooring laid, this room is bright and airy and offers plenty of space. Set to the rear of the property is the recently modernised kitchen with high gloss wall and base units, which provide ample storage, and stylish worktops. The appliances are integrated with dishwasher, fridge/freezer, microwave and electric oven with gas hob. Finally, there is a three piece bathroom which benefits from a freestanding bath to shower and easy to clean wall panels that completes the ground floor accommodation. Upstairs are three well proportioned bedrooms.