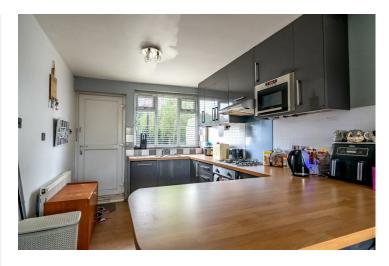

Internally the property comprises an entrance hall which leads into an open plan living room/kitchen. Recently decorated with new flooring laid, this room is bright and airy and offers plenty of space. Set to the rear of the property is the recently modernised kitchen with high gloss wall and base units, which provide ample storage, and stylish worktops. The appliances are integrated with dishwasher, fridge/freezer, microwave and electric oven with gas hob. Finally, there is a three piece bathroom which benefits from a freestanding bath to shower and easy to clean wall panels that completes the ground floor accommodation. Upstairs are three well proportioned bedrooms.