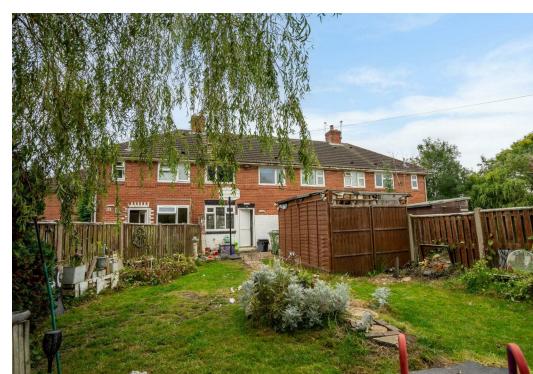

Outside is a driveway providing off street parking and an impressive garden to the rear which has been well maintained. There is also an outbuilding for storage. The property also has solar panels which are owned by the vendor.