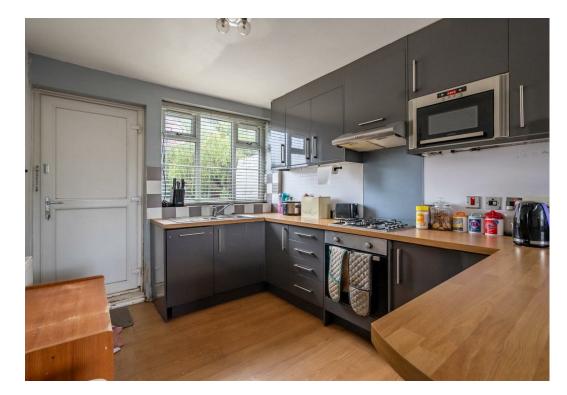

Internally the property comprises an entrance hall which leads into an open plan living room/kitchen. Recently decorated with new flooring laid, this room is bright and airy and offers plenty of space. Set to the rear of the property is the recently modernised kitchen with high gloss wall and base units, which provide ample storage, and stylish worktops. The appliances are integrated with dishwasher, fridge/freezer, microwave and electric oven with gas hob. Finally, there is a three piece bathroom which benefits from a freestanding bath to shower and easy to clean wall panels that completes the ground floor accommodation. Upstairs are three well proportioned bedrooms.