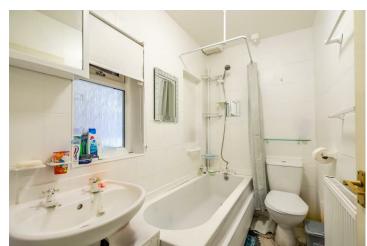

Internally the property comprises an entrance hall which leads into an open plan living room/kitchen. Recently decorated with new flooring laid, this room is bright and airy and offers plenty of space. Set to the rear of the property is the recently modernised kitchen with high gloss wall and base units, which provide ample storage, and stylish worktops. The appliances are integrated with dishwasher, fridge/freezer, microwave and electric oven with gas hob. Finally, there is a three piece bathroom which benefits from a freestanding bath to shower and easy to clean wall panels that completes the ground floor accommodation. Upstairs are three well proportioned bedrooms.