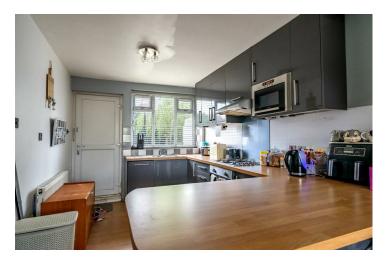

Internally the property comprises an entrance hall which leads into an open plan living room/kitchen. Recently decorated with new flooring laid, this room is bright and airy and offers plenty of space. Set to the rear of the property is the recently modernised kitchen with high gloss wall and base units, which provide ample storage, and stylish worktops. The appliances are integrated with dishwasher, fridge/freezer, microwave and electric oven with gas hob. Finally, there is a three piece bathroom which benefits from a freestanding bath to shower and easy to clean wall panels that completes the ground floor accommodation. Upstairs are three well proportioned bedrooms.