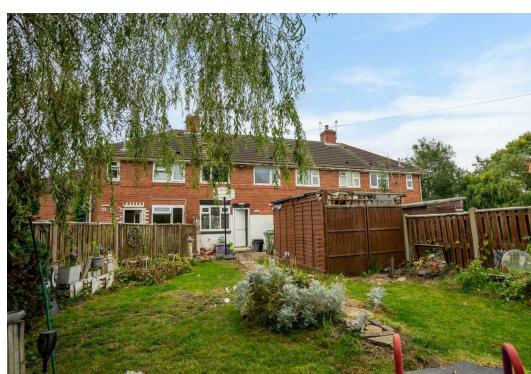

Outside is a driveway providing off street parking and an impressive garden to the rear which has been well maintained. There is also an outbuilding for storage. The property also has solar panels which are owned by the vendor.