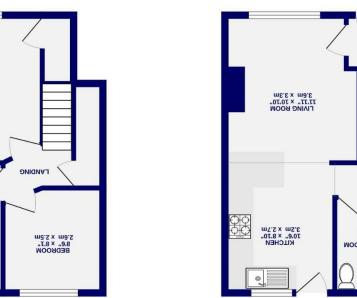

Internally the property comprises an entrance hall which leads into an open plan living room/kitchen. Recently decorated with new flooring laid, this room is bright and airy and offers plenty of space. Set to the rear of the property is the recently modernised kitchen with high gloss wall and base units, which provide ample storage, and stylish worktops. The appliances are integrated with dishwasher, fridge/freezer, microwave and electric oven with gas hob. Finally, there is a three piece bathroom which benefits from a freestanding bath to shower and easy to clean wall panels that completes the ground floor accommodation. Upstairs are three well proportioned bedrooms.