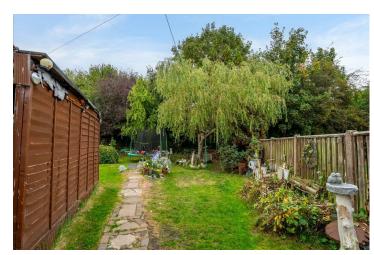

Outside is a driveway providing off street parking and an impressive garden to the rear which has been well maintained. There is also an outbuilding for storage. The property also has solar panels which are owned by the vendor.