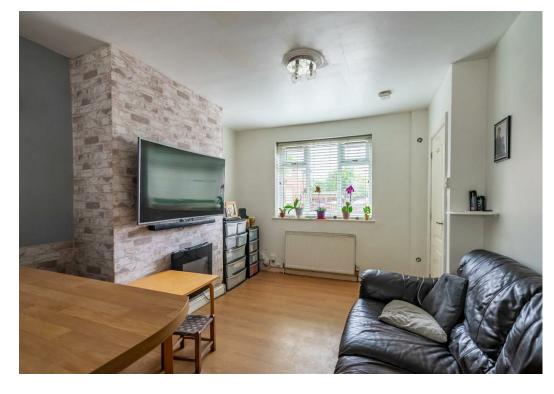

Internally the property comprises an entrance hall which leads into an open plan living room/kitchen. Recently decorated with new flooring laid, this room is bright and airy and offers plenty of space. Set to the rear of the property is the recently modernised kitchen with high gloss wall and base units, which provide ample storage, and stylish worktops. The appliances are integrated with dishwasher, fridge/freezer, microwave and electric oven with gas hob. Finally, there is a three piece bathroom which benefits from a freestanding bath to shower and easy to clean wall panels that completes the ground floor accommodation. Upstairs are three well proportioned bedrooms.