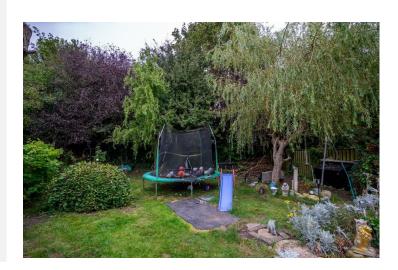

Outside is a driveway providing off street parking and an impressive garden to the rear which has been well maintained. There is also an outbuilding for storage. The property also has solar panels which are owned by the vendor.