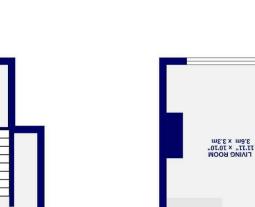

Internally the property comprises an entrance hall which leads into an open plan living room/kitchen. Recently decorated with new flooring laid, this room is bright and airy and offers plenty of space. Set to the rear of the property is the recently modernised kitchen with high gloss wall and base units, which provide ample storage, and stylish worktops. The appliances are integrated with dishwasher, fridge/freezer, microwave and electric oven with gas hob. Finally, there is a three piece bathroom which benefits from a freestanding bath to shower and easy to clean wall panels that completes the ground floor accommodation. Upstairs are three well proportioned bedrooms.