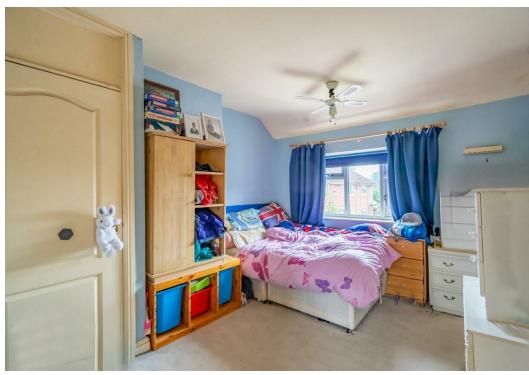

Internally the property comprises an entrance hall which leads into an open plan living room/kitchen. Recently decorated with new flooring laid, this room is bright and airy and offers plenty of space. Set to the rear of the property is the recently modernised kitchen with high gloss wall and base units, which provide ample storage, and stylish worktops. The appliances are integrated with dishwasher, fridge/freezer, microwave and electric oven with gas hob. Finally, there is a three piece bathroom which benefits from a freestanding bath to shower and easy to clean wall panels that completes the ground floor accommodation. Upstairs are three well proportioned bedrooms.