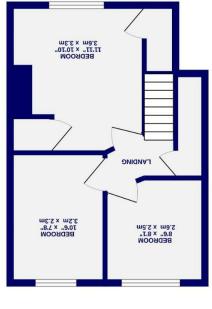

Internally the property comprises an entrance hall which leads into an open plan living room/kitchen. Recently decorated with new flooring laid, this room is bright and airy and offers plenty of space. Set to the rear of the property is the recently modernised kitchen with high gloss wall and base units, which provide ample storage, and stylish worktops. The appliances are integrated with dishwasher, fridge/freezer, microwave and electric oven with gas hob. Finally, there is a three piece bathroom which benefits from a freestanding bath to shower and easy to clean wall panels that completes the ground floor accommodation. Upstairs are three well proportioned bedrooms.