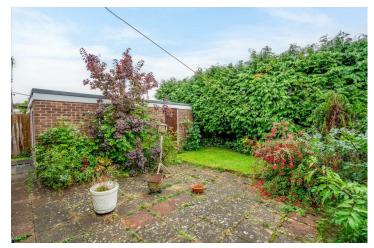

Outside the property sits on a great plot, offering gardens to the front and rear. Private in nature due to tall hedge boundaries, this garden consists of lawn, patio and flower bed areas. Set back from the property is a single detached garage, with a driveway leading to the front of the property.