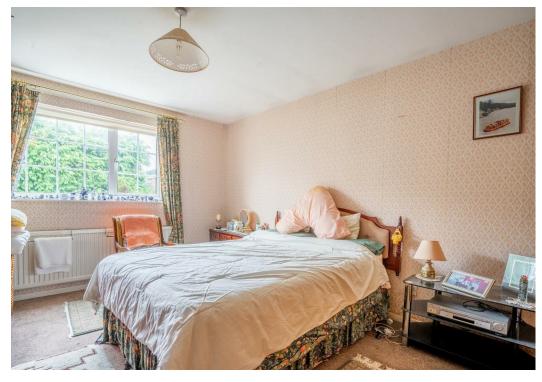

Internally the property offers a fitted kitchen which comprises an array of wall and base units for storage, which leads into the dedicated dining area. Next door to the kitchen is the spacious reception room which boasts a large bay window to the front allowing light to flood through. Set to the rear of the property are two well proportioned bedrooms, both with built in storage, and an updated shower room.