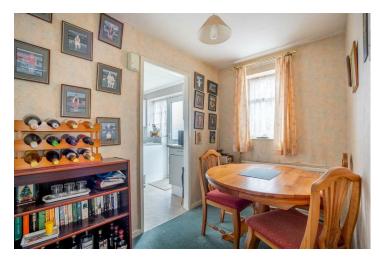

Internally the property offers a fitted kitchen which comprises an array of wall and base units for storage, which leads into the dedicated dining area. Next door to the kitchen is the spacious reception room which boasts a large bay window to the front allowing light to flood through. Set to the rear of the property are two well proportioned bedrooms, both with built in storage, and an updated shower room.