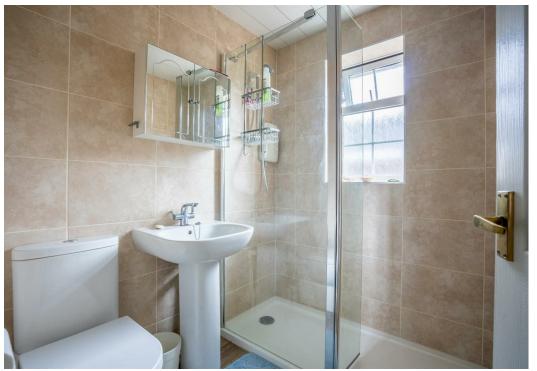

Internally the property offers a fitted kitchen which comprises an array of wall and base units for storage, which leads into the dedicated dining area. Next door to the kitchen is the spacious reception room which boasts a large bay window to the front allowing light to flood through. Set to the rear of the property are two well proportioned bedrooms, both with built in storage, and an updated shower room.