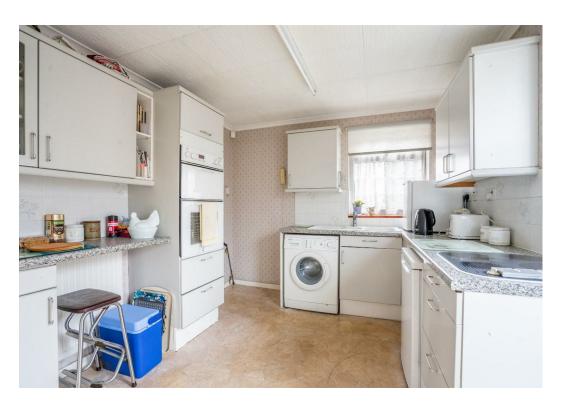

Internally the property offers a fitted kitchen which comprises an array of wall and base units for storage, which leads into the dedicated dining area. Next door to the kitchen is the spacious reception room which boasts a large bay window to the front allowing light to flood through. Set to the rear of the property are two well proportioned bedrooms, both with built in storage, and an updated shower room.