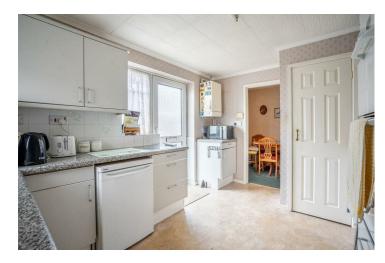

Internally the property offers a fitted kitchen which comprises an array of wall and base units for storage, which leads into the dedicated dining area. Next door to the kitchen is the spacious reception room which boasts a large bay window to the front allowing light to flood through. Set to the rear of the property are two well proportioned bedrooms, both with built in storage, and an updated shower room.