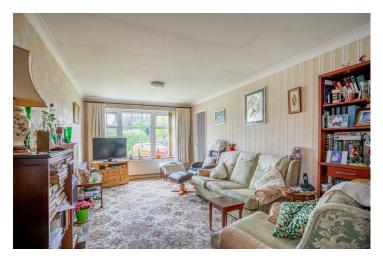

Internally the property offers a fitted kitchen which comprises an array of wall and base units for storage, which leads into the dedicated dining area. Next door to the kitchen is the spacious reception room which boasts a large bay window to the front allowing light to flood through. Set to the rear of the property are two well proportioned bedrooms, both with built in storage, and an updated shower room.