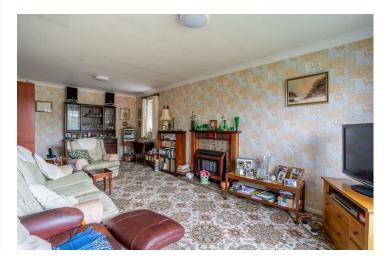

Internally the property offers a fitted kitchen which comprises an array of wall and base units for storage, which leads into the dedicated dining area. Next door to the kitchen is the spacious reception room which boasts a large bay window to the front allowing light to flood through. Set to the rear of the property are two well proportioned bedrooms, both with built in storage, and an updated shower room.