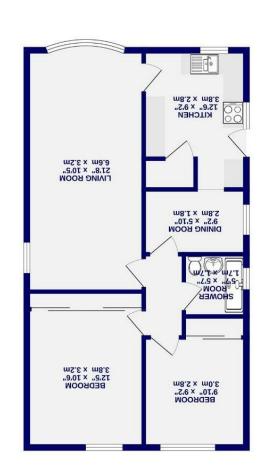

To the second se

GROUND FLOOR 303 sd.ft. (65.3 sd.m.) approx.

Internally the property offers a fitted kitchen which comprises an array of wall and base units for storage, which leads into the dedicated dining area. Next door to the kitchen is the spacious reception room which boasts a large bay window to the front allowing light to flood through. Set to the rear of the property are two well proportioned bedrooms, both with built in storage, and an updated shower room.