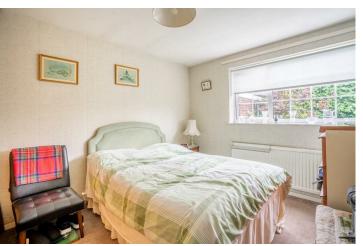

Internally the property offers a fitted kitchen which comprises an array of wall and base units for storage, which leads into the dedicated dining area. Next door to the kitchen is the spacious reception room which boasts a large bay window to the front allowing light to flood through. Set to the rear of the property are two well proportioned bedrooms, both with built in storage, and an updated shower room.