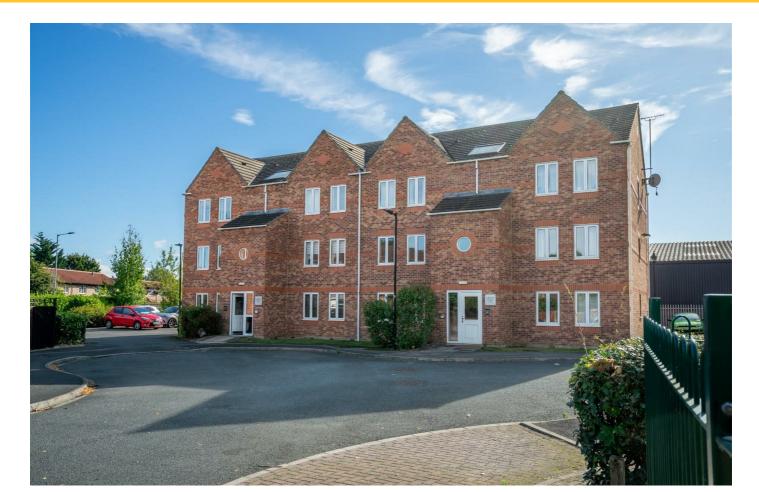

- First Floor Apartment
- Allocated Parking
- No Onward Chain
- EPC B

- Two Double Bedrooms
- Walking Distance To City Centre
- Modern Condition

This wonderful two double bedroom first floor apartment with secluded outlook is well proportioned and offered with no onward chain.

Located within this popular development, the property is ideally positioned for access to the city centre, varied commuter links and local amenities including those Vanguard retail centre has to offer.

The property also benefits from allocated parking; early viewing recommended.

Leasehold

Length of lease- 999 Years from 1 September 2002 Ground rent- Peppercorn Ground rent review period- N/A Service charge- £1,108.80 per annum Service charge review period- Annually