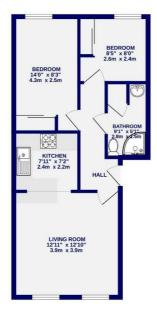

Council Tax Band- B

1ST FLOOR 498 sq.ft. (46.2 sq.m.) approx.

9 CHESTER HOUSE

TOTAL FLOOR AREA - 486 s gh. (46.2 s g m.) Approx.

White overy strengt has been made to enter for accuracy of the fooder, resourcement of norm, and any
floor over a control responsible to state to be all years, domination are customer. The plant is for
floor are and no responsible to state to any error, domination are customer. The plant is for
the control over the control over the control over the customer and the property of the plant is for
the control over the control over