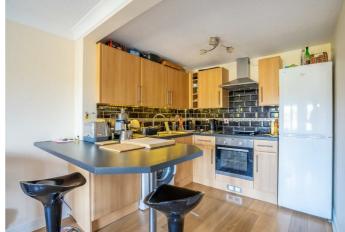

The accommodation includes an open plan reception room and kitchen which has been recently fitted with modern units and integrated appliances. There are two double bedrooms with fitted wardrobes to both bedrooms and bathroom which has also been recently replaced.