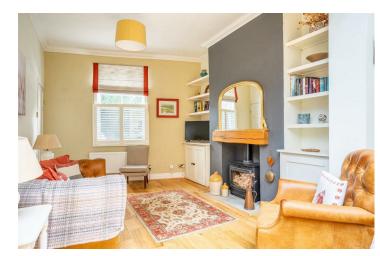

Recently renovated and modernised, the property offers all the comforts of a contemporary home while preserving much of its original charm and character.

The ground floor features an entrance hall leading to a spacious living room that has been extended, with a skylight ceiling and French doors opening to the rear. A stylish kitchen/diner completes the ground floor, offering plenty of wall and base units, space for appliances, and tiled splashbacks.