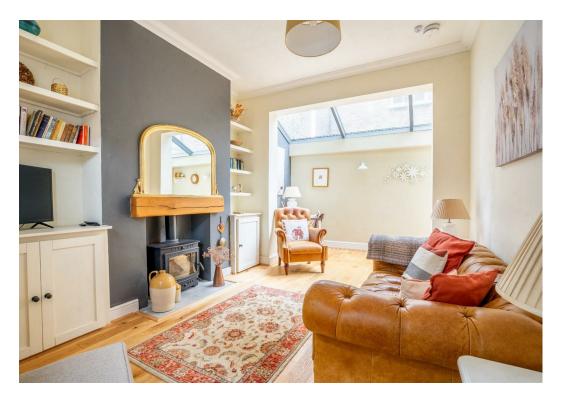

Recently renovated and modernised, the property offers all the comforts of a contemporary home while preserving much of its original charm and character.

The ground floor features an entrance hall leading to a spacious living room that has been extended, with a skylight ceiling and French doors opening to the rear. A stylish kitchen/diner completes the ground floor, offering plenty of wall and base units, space for appliances, and tiled splashbacks.