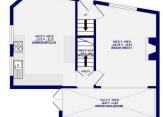

BASEMENT LEVEL 240 sq.ft. (22.3 sq.m.) appr

GROUND FLOOR (41.6 sq.m.) 8

rorqqs (.m.ps 8.7e) .ft.ps 2201 : A3AA 9001 JATO

364 sq.ft. (33.8 sq.m.) approx 151 FLOOR

Recently renovated and modernised, the property offers all the comforts of a contemporary home while preserving much of its original charm and character.

The ground floor features an entrance hall leading to a spacious living room that has been extended, with a skylight ceiling and French doors opening to the rear. A stylish kitchen/diner completes the ground floor, offering plenty of wall and base units, space for appliances, and tiled splashbacks.

Upstairs, there are two double bedrooms, one with an dressing room with sink, and a house bathroom. The lower level provides two additional double bedrooms.

Outside, the property includes a small enclosed courtyard and overlooks the peaceful Bishophill community garden.