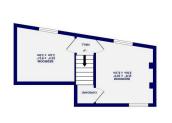

BASEMENT LEVEL 240 sq.ft. (22.3 sq.m.) appr

GROUND FLOOR (41.6 sq.m.) 8

rorqqs (.m.ps 8.7e) .ft.ps 2201 : A3AA 9001 JATO

364 sq.ft. (33.8 sq.m.) approx 151 FLOOR

Recently renovated and modernised, the property offers all the comforts of a contemporary home while preserving much of its original charm and character.

The ground floor features an entrance hall leading to a spacious living room that has been extended, with a skylight ceiling and French doors opening to the rear. A stylish kitchen/diner completes the ground floor, offering plenty of wall and base units, space for appliances, and tiled splashbacks.

Upstairs, there are two double bedrooms, one with an dressing room with sink, and a house bathroom. The lower level provides two additional double bedrooms.

Outside, the property includes a small enclosed courtyard and overlooks the peaceful Bishophill community garden.