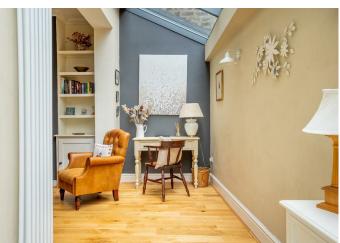

Recently renovated and modernised, the property offers all the comforts of a contemporary home while preserving much of its original charm and character.

The ground floor features an entrance hall leading to a spacious living room that has been extended, with a skylight ceiling and French doors opening to the rear. A stylish kitchen/diner completes the ground floor, offering plenty of wall and base units, space for appliances, and tiled splashbacks.