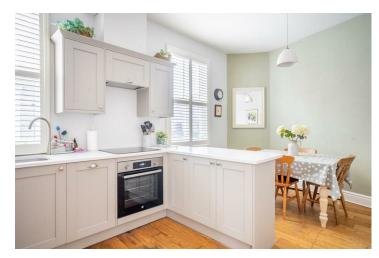

Recently renovated and modernised, the property offers all the comforts of a contemporary home while preserving much of its original charm and character.

The ground floor features an entrance hall leading to a spacious living room that has been extended, with a skylight ceiling and French doors opening to the rear. A stylish kitchen/diner completes the ground floor, offering plenty of wall and base units, space for appliances, and tiled splashbacks.