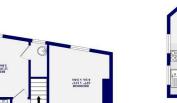

BASEMENT LEVEL 240 sq.ft. (22.3 sq.m.) appr

GROUND FLOOR (41.6 sq.m.) 8

rorqqs (.m.ps 8.7e) .ft.ps 2201 : A3AA 9001 JATO

364 sq.ft. (33.8 sq.m.) approx 151 FLOOR

Upstairs, there are two double bedrooms, one with an dressing room with sink, and a house bathroom. The lower level provides two additional double bedrooms.

Outside, the property includes a small enclosed courtyard and overlooks the peaceful Bishophill community garden.