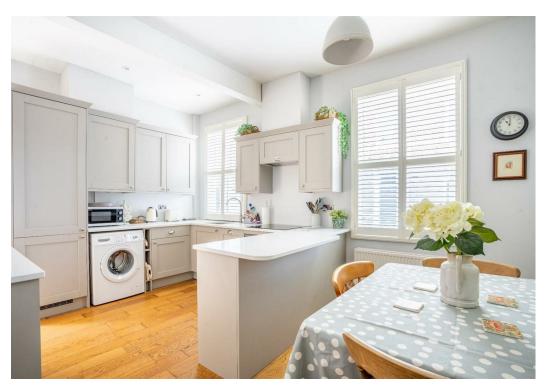

Recently renovated and modernised, the property offers all the comforts of a contemporary home while preserving much of its original charm and character.

The ground floor features an entrance hall leading to a spacious living room that has been extended, with a skylight ceiling and French doors opening to the rear. A stylish kitchen/diner completes the ground floor, offering plenty of wall and base units, space for appliances, and tiled splashbacks.