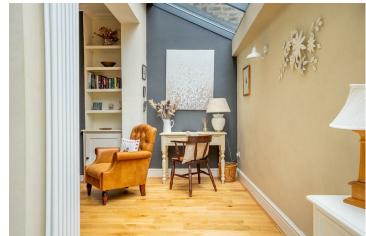

Recently renovated and modernised, the property offers all the comforts of a contemporary home while preserving much of its original charm and character.

The ground floor features an entrance hall leading to a spacious living room that has been extended, with a skylight ceiling and French doors opening to the rear. A stylish kitchen/diner completes the ground floor, offering plenty of wall and base units, space for appliances, and tiled splashbacks.