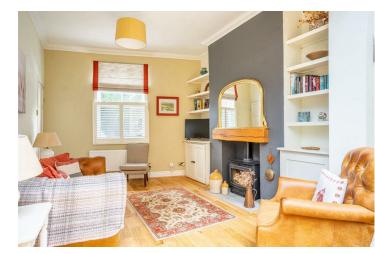

Recently renovated and modernised, the property offers all the comforts of a contemporary home while preserving much of its original charm and character.

The ground floor features an entrance hall leading to a spacious living room that has been extended, with a skylight ceiling and French doors opening to the rear. A stylish kitchen/diner completes the ground floor, offering plenty of wall and base units, space for appliances, and tiled splashbacks.