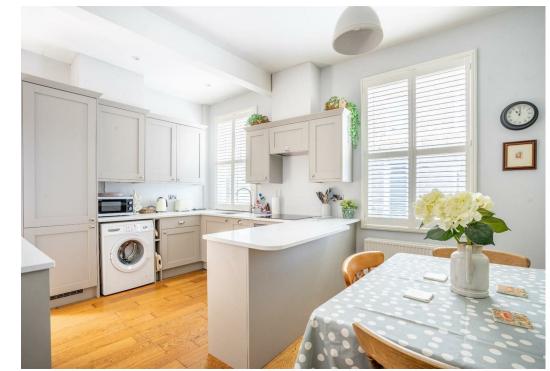

Recently renovated and modernised, the property offers all the comforts of a contemporary home while preserving much of its original charm and character.

The ground floor features an entrance hall leading to a spacious living room that has been extended, with a skylight ceiling and French doors opening to the rear. A stylish kitchen/diner completes the ground floor, offering plenty of wall and base units, space for appliances, and tiled splashbacks.