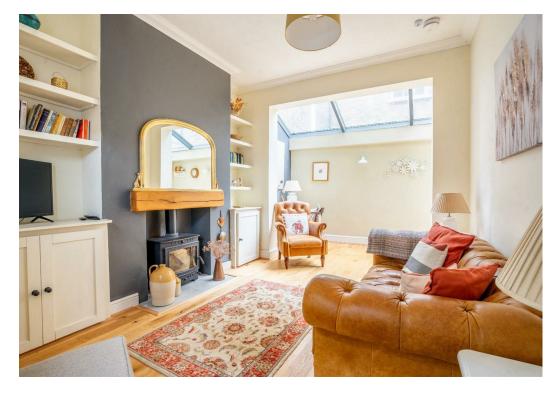

Recently renovated and modernised, the property offers all the comforts of a contemporary home while preserving much of its original charm and character.

The ground floor features an entrance hall leading to a spacious living room that has been extended, with a skylight ceiling and French doors opening to the rear. A stylish kitchen/diner completes the ground floor, offering plenty of wall and base units, space for appliances, and tiled splashbacks.