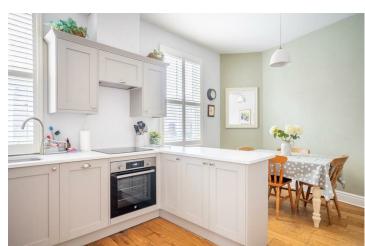

Recently renovated and modernised, the property offers all the comforts of a contemporary home while preserving much of its original charm and character.

The ground floor features an entrance hall leading to a spacious living room that has been extended, with a skylight ceiling and French doors opening to the rear. A stylish kitchen/diner completes the ground floor, offering plenty of wall and base units, space for appliances, and tiled splashbacks.