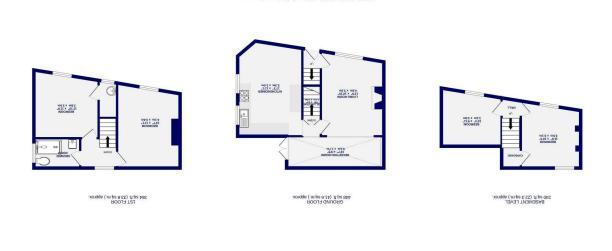

Recently renovated and modernised, the property offers all the comforts of a contemporary home while preserving much of its original charm and character.

The ground floor features an entrance hall leading to a spacious living room that has been extended, with a skylight ceiling and French doors opening to the rear. A stylish kitchen/diner completes the ground floor, offering plenty of wall and base units, space for appliances, and tiled splashbacks.

Upstairs, there are two double bedrooms, one with an dressing room with sink, and a house bathroom. The lower level provides two additional double bedrooms.

Outside, the property includes a small enclosed courtyard and overlooks the peaceful Bishophill community garden.