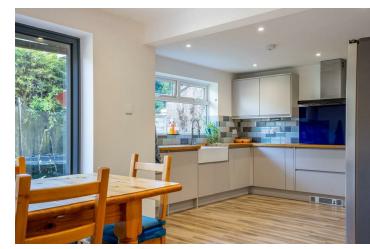

The extension has provided for a master bedroom suite on the first floor and a garage and utility on the ground floor. The modifications have also included opening the kitchen and dining room to provide a fantastic family space with a recently fitted kitchen and bi fold doors leading to the rear.