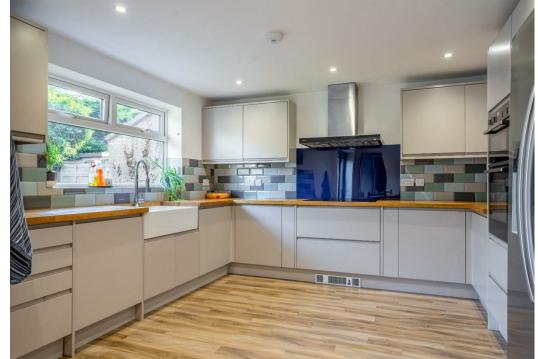

The extension has provided for a master bedroom suite on the first floor and a garage and utility on the ground floor. The modifications have also included opening the kitchen and dining room to provide a fantastic family space with a recently fitted kitchen and bi fold doors leading to the rear.