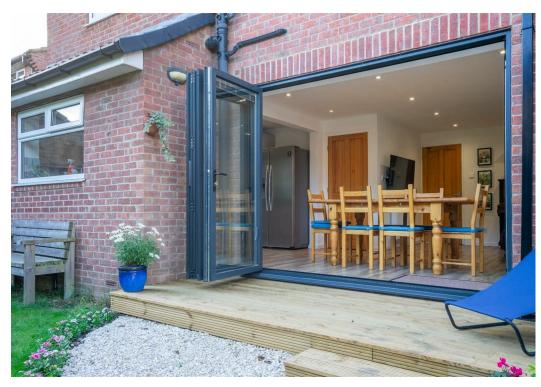

The extension has provided for a master bedroom suite on the first floor and a garage and utility on the ground floor. The modifications have also included opening the kitchen and dining room to provide a fantastic family space with a recently fitted kitchen and bi fold doors leading to the rear.