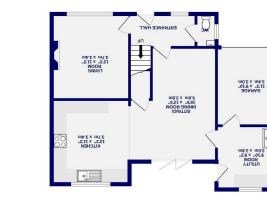

YO23 3RU Copmanthorpe, York YO23 3RU

pe, York

GROUND FLOOR 734 sq.ft. (68.1 sq.m.) approx.

The extension has provided for a master bedroom suite on the first floor and a garage and utility on the ground floor. The modifications have also included opening the kitchen and dining room to provide a fantastic family space with a recently fitted kitchen and bi fold doors leading to the rear.