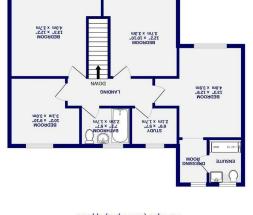

On the first floor are four bedrooms, the master having an ensuite and a fifth bedroom/office. The corner plot allows additional garden space which has been utilised as a hard-standing for caravan or additional parking.