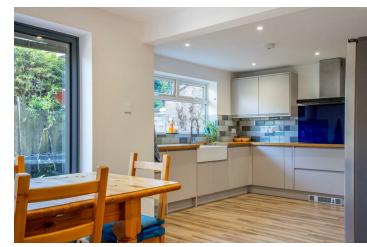

The extension has provided for a master bedroom suite on the first floor and a garage and utility on the ground floor. The modifications have also included opening the kitchen and dining room to provide a fantastic family space with a recently fitted kitchen and bi fold doors leading to the rear.