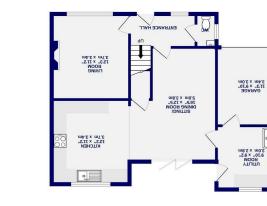

YO23 3RU Copmanthorpe, York YO23 3RU

pe, York

GROUND FLOOR 734 sq.ft. (68.1 sq.m.) approx.

The extension has provided for a master bedroom suite on the first floor and a garage and utility on the ground floor. The modifications have also included opening the kitchen and dining room to provide a fantastic family space with a recently fitted kitchen and bi fold doors leading to the rear.

On the first floor are four bedrooms, the master having an ensuite and a fifth bedroom/office. The corner plot allows additional garden space which has been utilised as a hard-standing for caravan or additional parking.