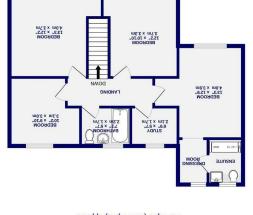

The extension has provided for a master bedroom suite on the first floor and a garage and utility on the ground floor. The modifications have also included opening the kitchen and dining room to provide a fantastic family space with a recently fitted kitchen and bi fold doors leading to the rear.

On the first floor are four bedrooms, the master having an ensuite and a fifth bedroom/office. The corner plot allows additional garden space which has been utilised as a hard-standing for caravan or additional parking.