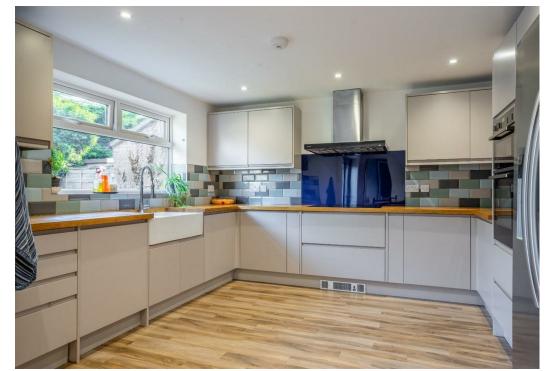

The extension has provided for a master bedroom suite on the first floor and a garage and utility on the ground floor. The modifications have also included opening the kitchen and dining room to provide a fantastic family space with a recently fitted kitchen and bi fold doors leading to the rear.