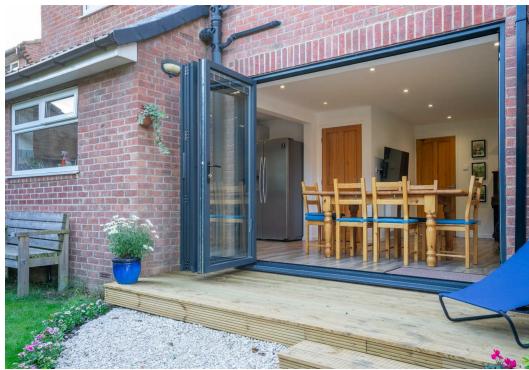

The extension has provided for a master bedroom suite on the first floor and a garage and utility on the ground floor. The modifications have also included opening the kitchen and dining room to provide a fantastic family space with a recently fitted kitchen and bi fold doors leading to the rear.