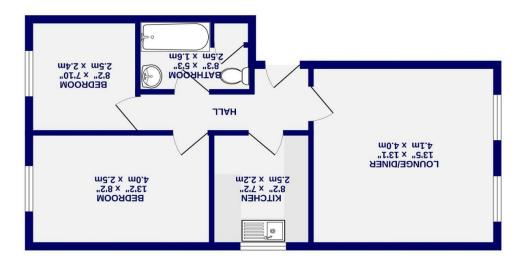

## 496 sq.ft. (46.1 sq.m.) approx. **SND FLOOR**

Entering through a secure entrance where post boxes are located, the property comprises an entrance hallway, a generous reception room located to the front of the property overlooking York's historical city calls, a fitted kitchen as well as two double bedrooms and a house bathroom.