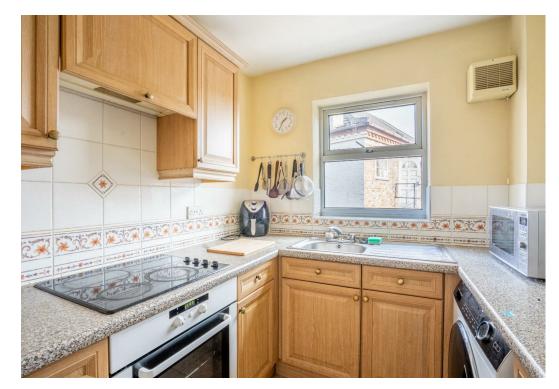

Entering through a secure entrance where post boxes are located, the property comprises an entrance hallway, a generous reception room located to the front of the property overlooking York's historical city calls, a fitted kitchen as well as two double bedrooms and a house bathroom.