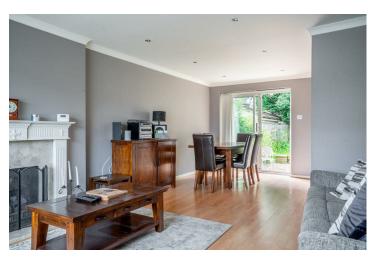

The accommodation in brief; a front hallway welcomes you into an open-plan living and dining area, bathed in natural light from dual-aspect windows and featuring a cosy fireplace. The rear kitchen overlooks the garden and comes equipped with a range of integrated appliances. Upstairs, the first floor comprises three well-sized bedrooms and a contemporary family bathroom. The property's spacious plot offers significant potential for extension to the side and rear, subject to the necessary planning permissions.