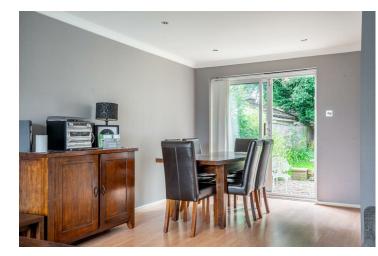

The accommodation in brief; a front hallway welcomes you into an open-plan living and dining area, bathed in natural light from dual-aspect windows and featuring a cosy fireplace. The rear kitchen overlooks the garden and comes equipped with a range of integrated appliances. Upstairs, the first floor comprises three well-sized bedrooms and a contemporary family bathroom. The property's spacious plot offers significant potential for extension to the side and rear, subject to the necessary planning permissions.

Externally, the property features a front garden and a driveway leading to a large garage. The south facing rear garden, complete with a patio area, provides a perfect spot to enjoy the sun throughout the day.