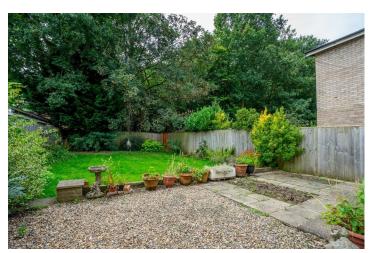

Externally, the property features a front garden and a driveway leading to a large garage. The south facing rear garden, complete with a patio area, provides a perfect spot to enjoy the sun throughout the day.