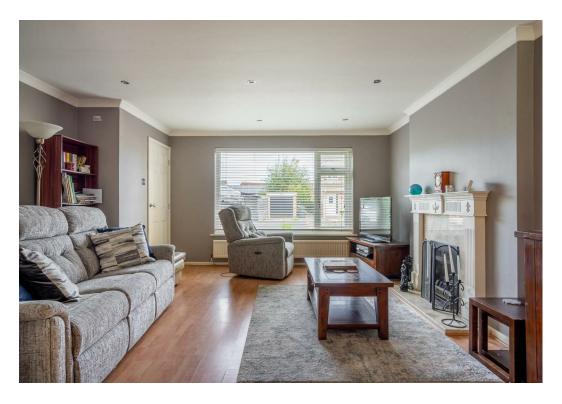

The accommodation in brief; a front hallway welcomes you into an open-plan living and dining area, bathed in natural light from dual-aspect windows and featuring a cosy fireplace. The rear kitchen overlooks the garden and comes equipped with a range of integrated appliances. Upstairs, the first floor comprises three well-sized bedrooms and a contemporary family bathroom. The property's spacious plot offers significant potential for extension to the side and rear, subject to the necessary planning permissions.