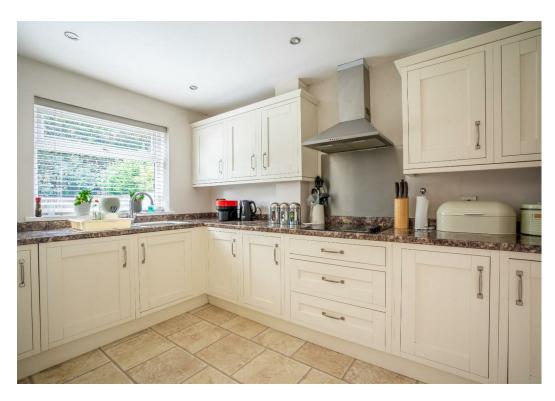

The accommodation in brief; a front hallway welcomes you into an open-plan living and dining area, bathed in natural light from dual-aspect windows and featuring a cosy fireplace. The rear kitchen overlooks the garden and comes equipped with a range of integrated appliances. Upstairs, the first floor comprises three well-sized bedrooms and a contemporary family bathroom. The property's spacious plot offers significant potential for extension to the side and rear, subject to the necessary planning permissions.