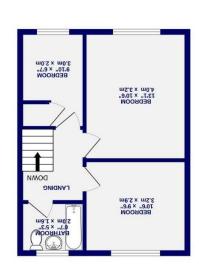

GROUND FLOOR 571 sq.ft. (53.1 sq.m.) approx.

15T FLOOR 387 sq.ft. (35.9 sq.m.) approx.

08) .fl.pz 826 : A39A 900JA JATO

The accommodation in brief; a front hallway welcomes you into an open-plan living and dining area, bathed in natural light from dual-aspect windows and featuring a cosy fireplace. The rear kitchen overlooks the garden and comes equipped with a range of integrated appliances. Upstairs, the first floor comprises three well-sized bedrooms and a contemporary family bathroom. The property's spacious plot offers significant potential for extension to the side and rear, subject to the necessary planning permissions.