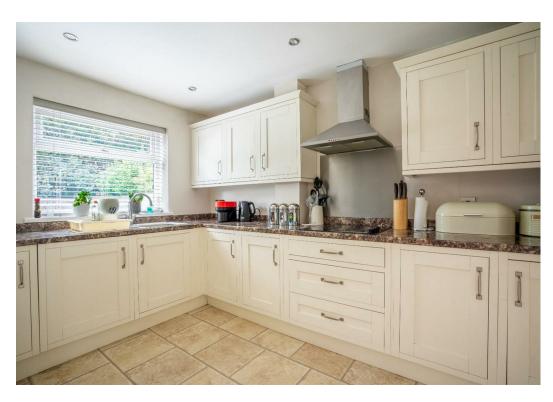

The accommodation in brief; a front hallway welcomes you into an open-plan living and dining area, bathed in natural light from dual-aspect windows and featuring a cosy fireplace. The rear kitchen overlooks the garden and comes equipped with a range of integrated appliances. Upstairs, the first floor comprises three well-sized bedrooms and a contemporary family bathroom. The property's spacious plot offers significant potential for extension to the side and rear, subject to the necessary planning permissions.