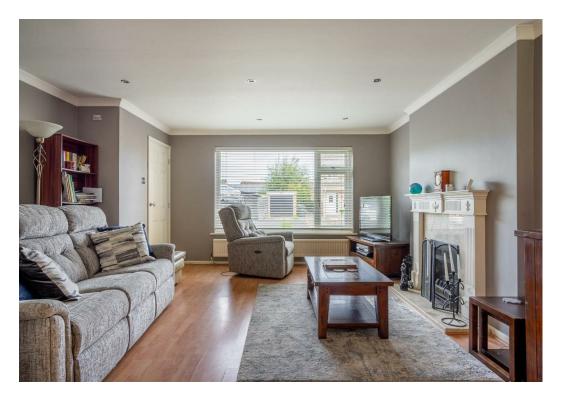

The accommodation in brief; a front hallway welcomes you into an open-plan living and dining area, bathed in natural light from dual-aspect windows and featuring a cosy fireplace. The rear kitchen overlooks the garden and comes equipped with a range of integrated appliances. Upstairs, the first floor comprises three well-sized bedrooms and a contemporary family bathroom. The property's spacious plot offers significant potential for extension to the side and rear, subject to the necessary planning permissions.