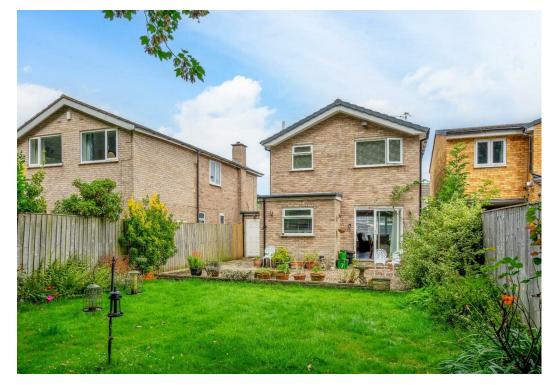

## £400,000

This beautifully modernised three bedroom detached home, recently updated with a new roof, is available with no onward chain.

Situated in the peaceful cul-de-sac of Acomb Wood Close, a sought-after York suburb of Woodthorpe. The property is ideally located for excellent schools and a vibrant local community.

Externally, the property features a front garden and a driveway leading to a large garage. The south facing rear garden, complete with a patio area, provides a perfect spot to enjoy the sun throughout the day.