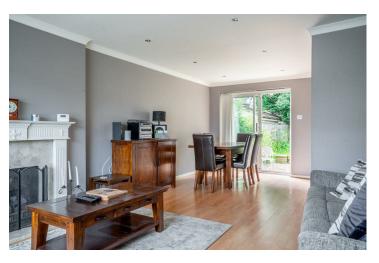

The accommodation in brief; a front hallway welcomes you into an open-plan living and dining area, bathed in natural light from dual-aspect windows and featuring a cosy fireplace. The rear kitchen overlooks the garden and comes equipped with a range of integrated appliances. Upstairs, the first floor comprises three well-sized bedrooms and a contemporary family bathroom. The property's spacious plot offers significant potential for extension to the side and rear, subject to the necessary planning permissions.