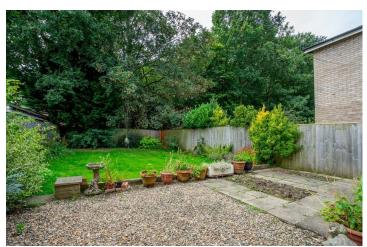

Externally, the property features a front garden and a driveway leading to a large garage. The south facing rear garden, complete with a patio area, provides a perfect spot to enjoy the sun throughout the day.