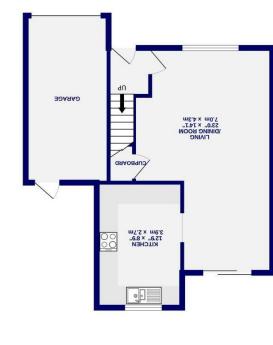

GROUND FLOOR 571 sq.ft. (53.1 sq.m.) approx.

15T FLOOR 387 sq.ft. (35.9 sq.m.) approx.

08) .fl.pz 826 : A39A 900JA JATO

The accommodation in brief; a front hallway welcomes you into an open-plan living and dining area, bathed in natural light from dual-aspect windows and featuring a cosy fireplace. The rear kitchen overlooks the garden and comes equipped with a range of integrated appliances. Upstairs, the first floor comprises three well-sized bedrooms and a contemporary family bathroom. The property's spacious plot offers significant potential for extension to the side and rear, subject to the necessary planning permissions.

Externally, the property features a front garden and a driveway leading to a large garage. The south facing rear garden, complete with a patio area, provides a perfect spot to enjoy the sun throughout the day.