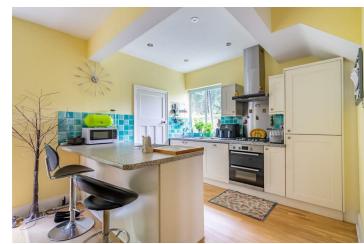

Opening up the kitchen and dining room provides open plan living, yet still retains a traditional feel, The property offers a separate living room, understairs storage and a pantry. To the first floor are two double bedrooms, a third single room and a family bathroom.