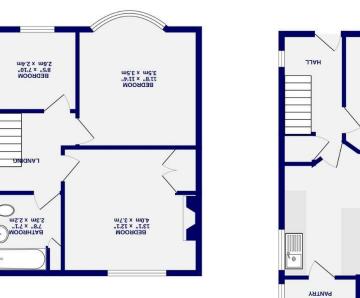

Opening up the kitchen and dining room provides open plan living, yet still retains a traditional feel, The property offers a separate living room, understairs storage and a pantry. To the first floor are two double bedrooms, a third single room and a family bathroom.