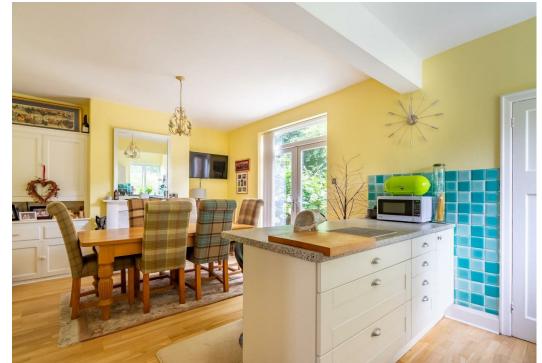

Opening up the kitchen and dining room provides open plan living, yet still retains a traditional feel, The property offers a separate living room, understairs storage and a pantry. To the first floor are two double bedrooms, a third single room and a family bathroom.