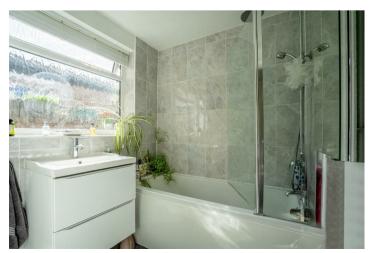

The ground floor features two spacious reception rooms: a front lounge with a large east-facing picture window that fills the space with natural light, and a rear dining/sitting room that boasts original built-in storage, a feature fireplace, and views of the west-facing garden. The kitchen is equipped with a mix of freestanding appliances and fitted wall and base units with granite-effect worktops. A modern rear bathroom, complete with a threepiece suite and a shower over the bath, adds to the home's appeal.