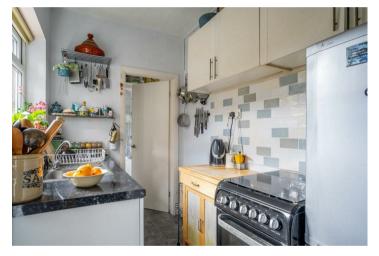

The ground floor features two spacious reception rooms: a front lounge with a large east-facing picture window that fills the space with natural light, and a rear dining/sitting room that boasts original built-in storage, a feature fireplace, and views of the west-facing garden. The kitchen is equipped with a mix of freestanding appliances and fitted wall and base units with granite-effect worktops. A modern rear bathroom, complete with a threepiece suite and a shower over the bath, adds to the home's appeal.