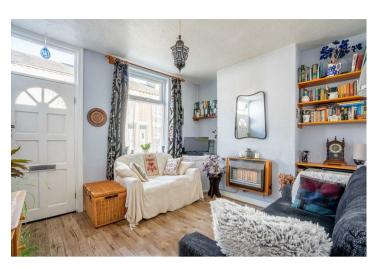

The ground floor features two spacious reception rooms: a front lounge with a large east-facing picture window that fills the space with natural light, and a rear dining/sitting room that boasts original built-in storage, a feature fireplace, and views of the west-facing garden. The kitchen is equipped with a mix of freestanding appliances and fitted wall and base units with granite-effect worktops. A modern rear bathroom, complete with a threepiece suite and a shower over the bath, adds to the home's appeal.

Upstairs are two generously sized double bedrooms, both featuring high ceilings and period details that add to the property's character.

Outside, the rear of the property offers an enclosed, west-facing, courtyard-style garden, with an established flower border and private space ideal for relaxing. On-street parking is available.