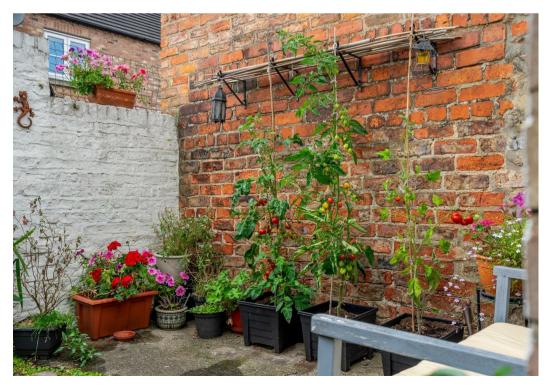

Upstairs are two generously sized double bedrooms, both featuring high ceilings and period details that add to the property's character.

Outside, the rear of the property offers an enclosed, west-facing, courtyard-style garden, with an established flower border and private space ideal for relaxing. On-street parking is available.