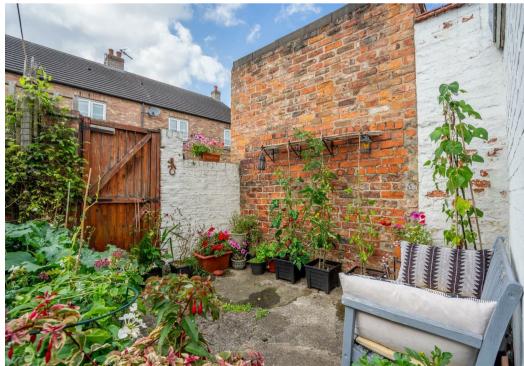

Upstairs are two generously sized double bedrooms, both featuring high ceilings and period details that add to the property's character.

Outside, the rear of the property offers an enclosed, west-facing, courtyard-style garden, with an established flower border and private space ideal for relaxing. On-street parking is available.