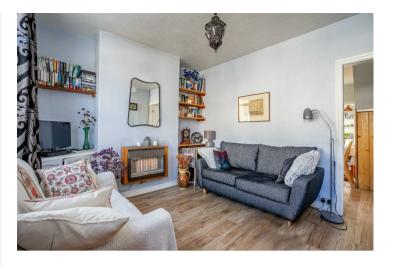

The ground floor features two spacious reception rooms: a front lounge with a large east-facing picture window that fills the space with natural light, and a rear dining/sitting room that boasts original built-in storage, a feature fireplace, and views of the west-facing garden. The kitchen is equipped with a mix of freestanding appliances and fitted wall and base units with granite-effect worktops. A modern rear bathroom, complete with a threepiece suite and a shower over the bath, adds to the home's appeal.