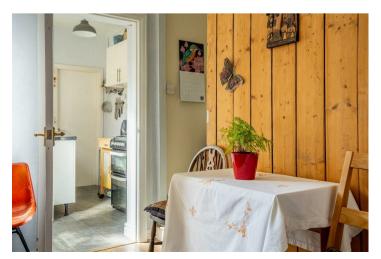

The ground floor features two spacious reception rooms: a front lounge with a large east-facing picture window that fills the space with natural light, and a rear dining/sitting room that boasts original built-in storage, a feature fireplace, and views of the west-facing garden. The kitchen is equipped with a mix of freestanding appliances and fitted wall and base units with granite-effect worktops. A modern rear bathroom, complete with a threepiece suite and a shower over the bath, adds to the home's appeal.