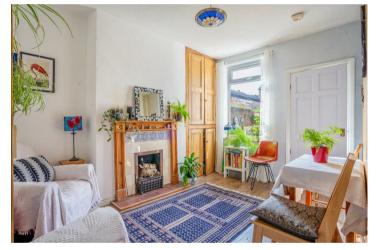

The ground floor features two spacious reception rooms: a front lounge with a large east-facing picture window that fills the space with natural light, and a rear dining/sitting room that boasts original built-in storage, a feature fireplace, and views of the west-facing garden. The kitchen is equipped with a mix of freestanding appliances and fitted wall and base units with granite-effect worktops. A modern rear bathroom, complete with a threepiece suite and a shower over the bath, adds to the home's appeal.