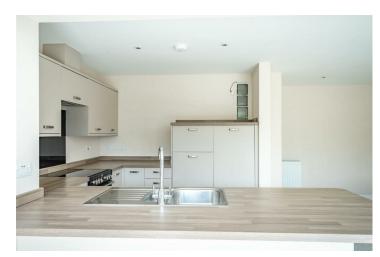

Internally the property comprises an entrance hall with two bedrooms positioned to the front of the property. Set to the rear is the impressive open plan kitchen living diner with a generous rear extension with a vaulted ceiling and Velux windows. The kitchen is modern and sleek in design and consists of a range of wall and base units, as well as integrated appliances. Conveniently there is a generous utility room next door to the kitchen and the internal accommodation is completed by the three piece shower room.