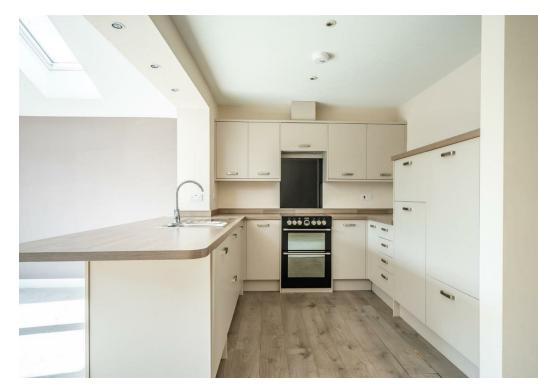

Internally the property comprises an entrance hall with two bedrooms positioned to the front of the property. Set to the rear is the impressive open plan kitchen living diner with a generous rear extension with a vaulted ceiling and Velux windows. The kitchen is modern and sleek in design and consists of a range of wall and base units, as well as integrated appliances. Conveniently there is a generous utility room next door to the kitchen and the internal accommodation is completed by the three piece shower room.