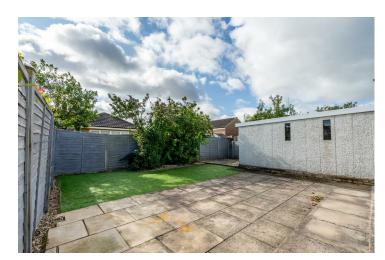

Outside the property has a private rear garden which offers patio and low maintenance artificial grass. There is a single detached garage set back from the property and driveway parking that leads to the road.