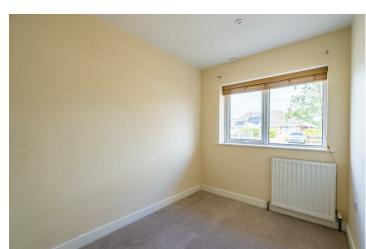

Internally the property comprises an entrance hall with two bedrooms positioned to the front of the property. Set to the rear is the impressive open plan kitchen living diner with a generous rear extension with a vaulted ceiling and Velux windows. The kitchen is modern and sleek in design and consists of a range of wall and base units, as well as integrated appliances. Conveniently there is a generous utility room next door to the kitchen and the internal accommodation is completed by the three piece shower room.