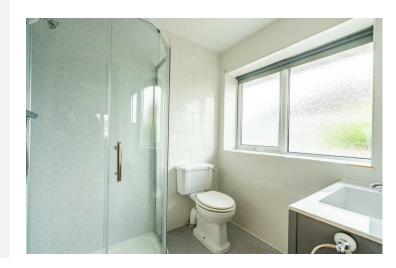

Internally the property comprises an entrance hall with two bedrooms positioned to the front of the property. Set to the rear is the impressive open plan kitchen living diner with a generous rear extension with a vaulted ceiling and Velux windows. The kitchen is modern and sleek in design and consists of a range of wall and base units, as well as integrated appliances. Conveniently there is a generous utility room next door to the kitchen and the internal accommodation is completed by the three piece shower room.