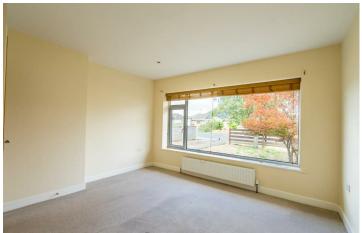

Internally the property comprises an entrance hall with two bedrooms positioned to the front of the property. Set to the rear is the impressive open plan kitchen living diner with a generous rear extension with a vaulted ceiling and Velux windows. The kitchen is modern and sleek in design and consists of a range of wall and base units, as well as integrated appliances. Conveniently there is a generous utility room next door to the kitchen and the internal accommodation is completed by the three piece shower room.