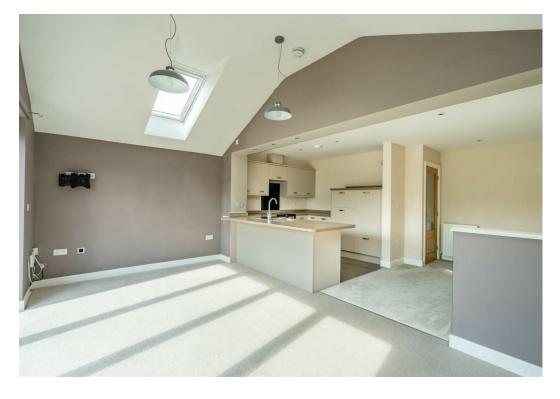

Internally the property comprises an entrance hall with two bedrooms positioned to the front of the property. Set to the rear is the impressive open plan kitchen living diner with a generous rear extension with a vaulted ceiling and Velux windows. The kitchen is modern and sleek in design and consists of a range of wall and base units, as well as integrated appliances. Conveniently there is a generous utility room next door to the kitchen and the internal accommodation is completed by the three piece shower room.