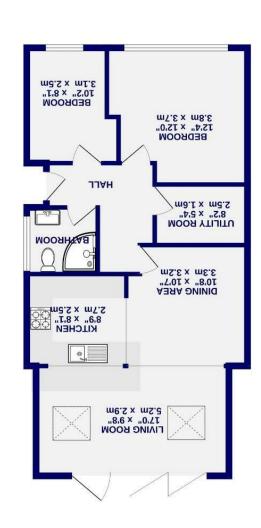

Internally the property comprises an entrance hall with two bedrooms positioned to the front of the property. Set to the rear is the impressive open plan kitchen living diner with a generous rear extension with a vaulted ceiling and Velux windows. The kitchen is modern and sleek in design and consists of a range of wall and base units, as well as integrated appliances. Conveniently there is a generous utility room next door to the kitchen and the internal accommodation is completed by the three piece shower room.