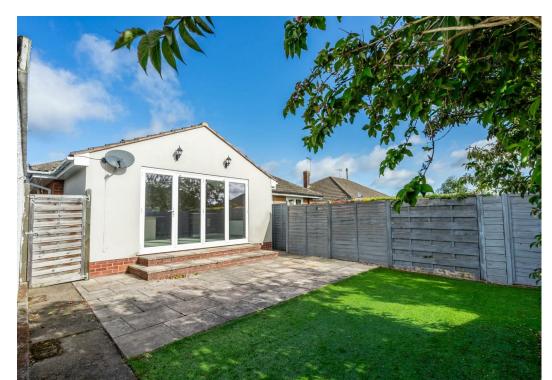

Outside the property has a private rear garden which offers patio and low maintenance artificial grass. There is a single detached garage set back from the property and driveway parking that leads to the road.