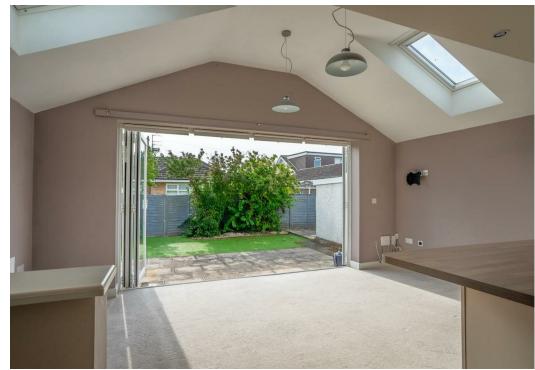

Internally the property comprises an entrance hall with two bedrooms positioned to the front of the property. Set to the rear is the impressive open plan kitchen living diner with a generous rear extension with a vaulted ceiling and Velux windows. The kitchen is modern and sleek in design and consists of a range of wall and base units, as well as integrated appliances. Conveniently there is a generous utility room next door to the kitchen and the internal accommodation is completed by the three piece shower room.