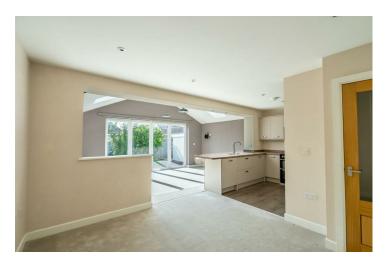

Internally the property comprises an entrance hall with two bedrooms positioned to the front of the property. Set to the rear is the impressive open plan kitchen living diner with a generous rear extension with a vaulted ceiling and Velux windows. The kitchen is modern and sleek in design and consists of a range of wall and base units, as well as integrated appliances. Conveniently there is a generous utility room next door to the kitchen and the internal accommodation is completed by the three piece shower room.