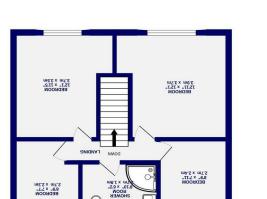

> 50.10. × 13.3. DINEK DINEK 20.10" × 3.4m 2010" × 11'2" LIVING ROOM

1ST FLOOR 509 sq.ft. (47.3 sq.m.) approx.

GROUND FLOOR 508 sq.ft. (47.2 sq.m.) approx.

1908 (.m.pz 4.49) .ft.pz 8101 : A39A 9001 JATOT