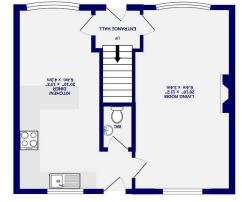

> 50.10. × 13.3. DINEK DINEK 20.10" × 3.4m 2010" × 11'2" LIVING ROOM

1ST FLOOR 509 sq.ft. (47.3 sq.m.) approx.

GROUND FLOOR 508 sq.ft. (47.2 sq.m.) approx.

1908 (.m.pz 4.49) .ft.pz 8101 : A39A 9001 JATOT