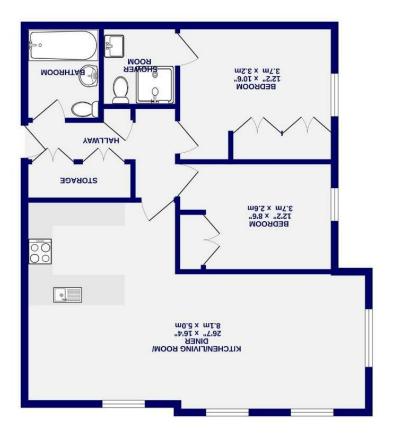

GROUND FLOOR 36 sq.ft. (68.4 sq.m.) approx.

Phoenix Boulevard , York YO26 4WX

Leasehold Council Tax Band - C

- Large Ground Floor apartment
- Two Double Bedrooms
- Modern Luxury Open Plan Kitchen
- Two Bathrooms
- Tastefully Presented Throughout
- Allocated Parking Space
- EbC C

The ground floor apartment offers luxurious living accommodation that includes an open plan living dining Kitchen, a master bathroom including a recently fitted ensuite shower room, all complimented by a tasteful scheme of decoration.