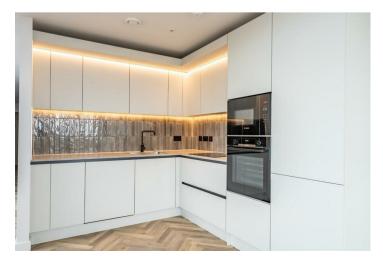

The centrepiece of the home is its spacious open plan kitchen, dining, and living area. High ceilings and original features create a sophisticated atmosphere. The kitchen features a sleek, handleless design with integrated Bosch appliances and a refined matte finish, making it a true standout.