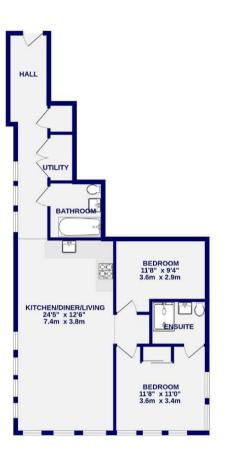

A short walk from the city centre, York's nationally connected railway station, and a range of local amenities, this apartment is conveniently placed for a variety of buyers.

This apartment is thoughtfully designed, offering two bedrooms that enjoy ample natural light throughout the day.

The centrepiece of the home is its spacious open plan kitchen, dining, and living area. High ceilings and original features create a sophisticated atmosphere. The kitchen features a sleek, handleless design with integrated Bosch appliances and a refined matte finish, making it a true standout.

The chic bathroom is fitted with stylish Vado brassware in a matte black finish. A Crittall style shower screen adds an industrial touch, while the matte black bath surround, complete with a Vado thermostatic overhead and handheld shower, elevates the space for ultimate relaxation.

TOTAL FLOOR AREA: 390 sq.ft (73.4 sq.m.) approx. While every strength is been raided to ensure the excess of the Stoppins, researchers of rooms and an information of the excess of the Stoppins, researchers of rooms and an information of the excess of the stoppins, researchers of the stopping of