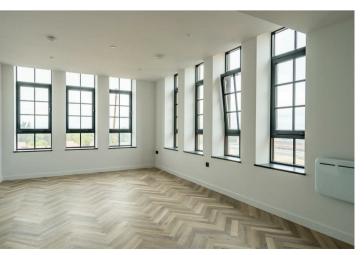

Large feature windows flood the space with light, showcasing the beautiful lime washed oak effect flooring in a classic herringbone pattern. This perfect mix of modern elegance and historical character makes the apartment a truly one of a kind living experience.