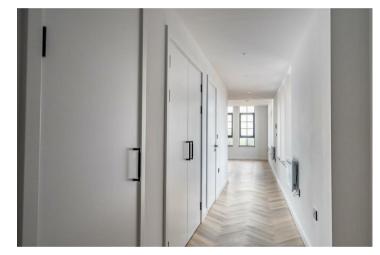

Large feature windows flood the space with light, showcasing the beautiful lime washed oak effect flooring in a classic herringbone pattern. This perfect mix of modern elegance and historical character makes the apartment a truly one of a kind living experience.