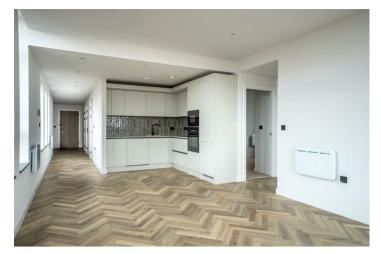

The centrepiece of the home is its spacious open plan kitchen, dining, and living area. High ceilings and original features create a sophisticated atmosphere. The kitchen features a sleek, handleless design with integrated Bosch appliances and a refined matte finish, making it a true standout.

Large feature windows flood the space with light, showcasing the beautiful lime washed oak effect flooring in a classic herringbone pattern. This perfect mix of modern elegance and historical character makes the apartment a truly one of a kind living experience.