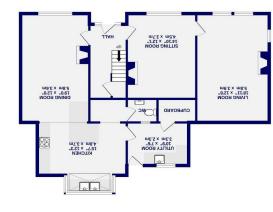

Freehold - F Band - F

LS24 8ET Colton, Tadcaster

1ST FLOOR sq.ft. (82.3 sq.m.) approx.

GROUND FLOOR 1038 sq.ft. (96.5 sq.m.) approx.

The accommodation boasts three reception rooms as well as a luxury fitted kitchen & utility. To the first floor are five bedrooms with three bathrooms. The fantastic gardens are complimented by patio areas and a recently constructed detached workshop garage at the end of the tree lined driveway.