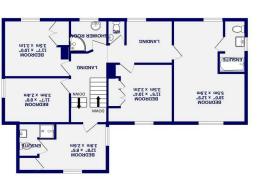

Freehold - F Band - F

LS24 8ET Colton, Tadcaster

1ST FLOOR sq.ft. (82.3 sq.m.) approx.

GROUND FLOOR 1038 sq.ft. (96.5 sq.m.) approx.

The accommodation boasts three reception rooms as well as a luxury fitted kitchen & utility. To the first floor are five bedrooms with three bathrooms. The fantastic gardens are complimented by patio areas and a recently constructed detached workshop garage at the end of the tree lined driveway.