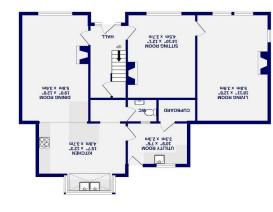

Freehold - F Band - F

LS24 8ET Colton, Tadcaster Hagg Lane

1ST FLOOR 886 sq.ft. (82.3 sq.m.) approx.

GROUND FLOOR 1038 sq.ft. (96.5 sq.m.) approx.

The accommodation boasts three reception rooms as well as a luxury fitted kitchen & utility. To the first floor are five bedrooms with three bathrooms. The fantastic gardens are complimented by patio areas and a recently constructed detached workshop garage at the end of the tree lined driveway.