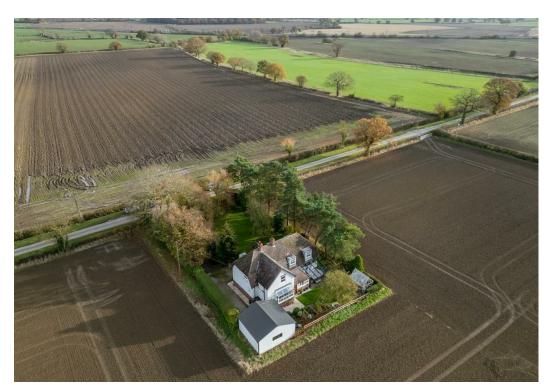

## Hagg Lane Colton, Tadcaster LS24 8ET

£895,000

5

A most individual detached cottage situated in this fantastic location less than 8 miles from York city centre and in between the sought after villages of Copmanthorpe & Colton. Conveniently located with a range of amenities and easy access to the A64 for travelling further afield.

It boasts the rare advantage of having open views to four sides and is set within mature gardens affording a high degree of privacy.

The property itself has been tastefully extended and enhanced by the present owners, who have taken a no expense spared approach to the properties modernisation, retaining and enhancing the charm of the original cottage yet providing all the day to day luxuries of a modern family home.