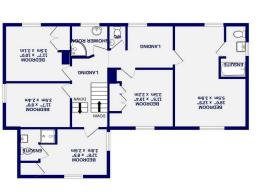

Freehold - F Band - F

LS24 8ET Colton, Tadcaster Hagg Lane

1ST FLOOR 886 sq.ft. (82.3 sq.m.) approx.

GROUND FLOOR 1038 sq.ft. (96.5 sq.m.) approx.

The accommodation boasts three reception rooms as well as a luxury fitted kitchen & utility. To the first floor are five bedrooms with three bathrooms. The fantastic gardens are complimented by patio areas and a recently constructed detached workshop garage at the end of the tree lined driveway.