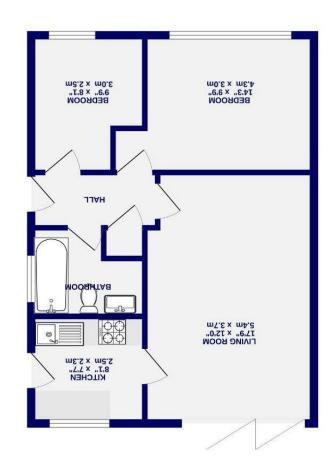

TOTAL FLOOR RATES CE 30, 3, pp. 162.2 S. dm) approximately the second management of some seed by the second management of some seed of som

- EbC E
- Driveway & Garage Space
  - Large Gardens
  - Modern Kitchen
  - Modern Bathroom
    - S Bedrooms
- Modern Semi Detached Bungalow