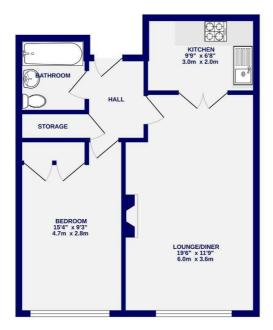

Set on the second floor, conveniently located across from the lift, the accommodation briefly comprises; entrance hallway, generous reception room with ample room for living and dining areas with a separate fitted kitchen.

There is one double bedroom with built-in wardrobes, and a three piece bathroom suite.

The property also benefits from allocated, secure parking; a rare find in such a central position. In our opinion, the property offers good value for money compared to nearby developments and as such, early viewing is recommended.

## Leasehold

Length of lease- 91 years remaining Ground rent £1 pa Service charge £5,143.72 pa Service charge review period- Annually

Council Tax Band- C

2ND FLOOR 516 sq.ft. (48.0 sq.m.) approx.

TOTAL FLOOR AREA: 516 sq.ft. (48.0 sq.m.) approx.
Whits every attempt has been made to ensure the accuracy of the hospital, missuscensmits of rooms and are
often eitem are approximate. I housed on the plan the gasagestories will from part of the overall
floor one; and no responsibility to taken for any easy, emission or not adultience. The plan is for
floor area and no responsibility to taken for any easy, emission or not adultience. The plan is for
floor area and no responsibility to take for any easy, emission or not adultience. The plan is for
floor area of the plan in the