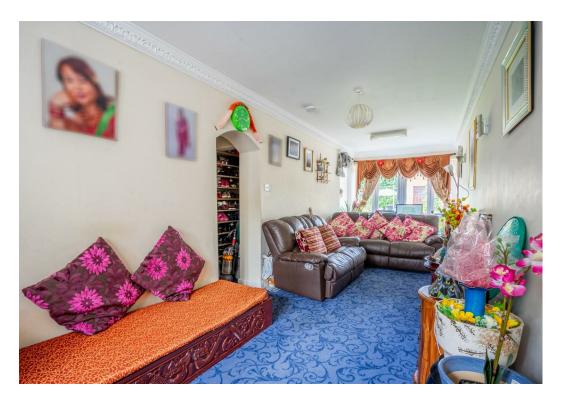

The ground floor accommodation is entered via the front door and leads through the entrance hallway into the dining room. The kitchen is found to the rear of the property which is in need of modernisation but has plenty of space for floor and wall units as well as white goods and the recently fitted gas combi boiler. The larger than most living room with dual aspect windows is accessed under the stairs providing a full length space, ideal for families. This also creates under stairs storage which is more than ideal.