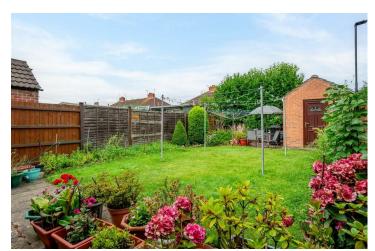

Externally, a west facing private garden offers ample space to enjoy with patio space to the rear. An external toilet is also available and a recently added brick built outhouse provides storage space for garden tools or bikes.