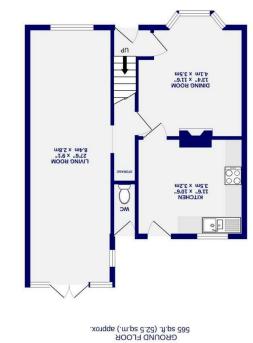

The ground floor accommodation is entered via the front door and leads through the entrance hallway into the dining room. The kitchen is found to the rear of the property which is in need of modernisation but has plenty of space for floor and wall units as well as white goods and the recently fitted gas combi boiler. The larger than most living room with dual aspect windows is accessed under the stairs providing a full length space, ideal for families. This also creates under stairs storage which is more than ideal.