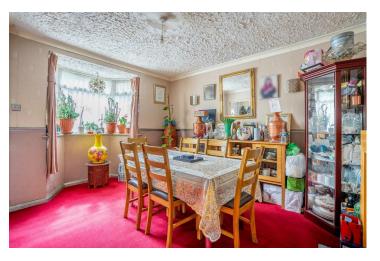

The ground floor accommodation is entered via the front door and leads through the entrance hallway into the dining room. The kitchen is found to the rear of the property which is in need of modernisation but has plenty of space for floor and wall units as well as white goods and the recently fitted gas combi boiler. The larger than most living room with dual aspect windows is accessed under the stairs providing a full length space, ideal for families. This also creates under stairs storage which is more than ideal.