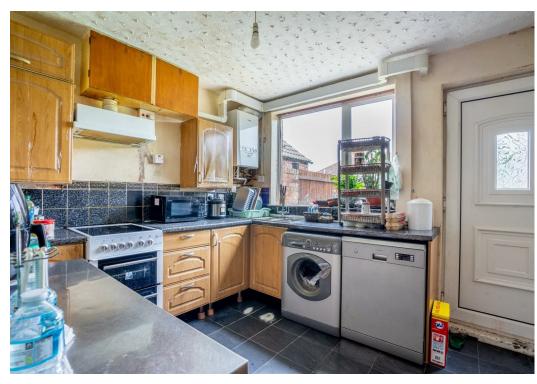

The ground floor accommodation is entered via the front door and leads through the entrance hallway into the dining room. The kitchen is found to the rear of the property which is in need of modernisation but has plenty of space for floor and wall units as well as white goods and the recently fitted gas combi boiler. The larger than most living room with dual aspect windows is accessed under the stairs providing a full length space, ideal for families. This also creates under stairs storage which is more than ideal.