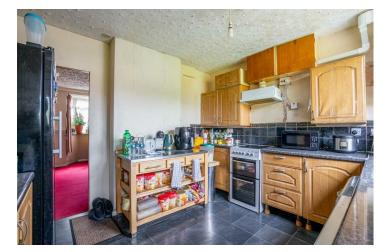

The ground floor accommodation is entered via the front door and leads through the entrance hallway into the dining room. The kitchen is found to the rear of the property which is in need of modernisation but has plenty of space for floor and wall units as well as white goods and the recently fitted gas combi boiler. The larger than most living room with dual aspect windows is accessed under the stairs providing a full length space, ideal for families. This also creates under stairs storage which is more than ideal.