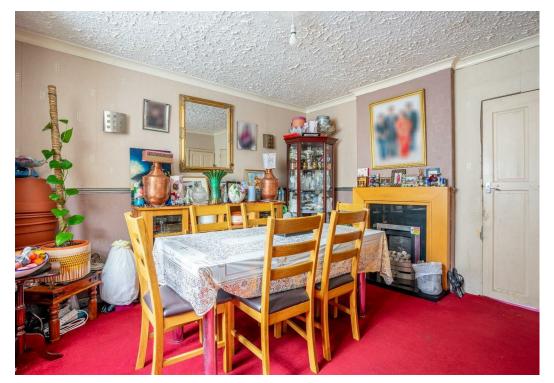

The ground floor accommodation is entered via the front door and leads through the entrance hallway into the dining room. The kitchen is found to the rear of the property which is in need of modernisation but has plenty of space for floor and wall units as well as white goods and the recently fitted gas combi boiler. The larger than most living room with dual aspect windows is accessed under the stairs providing a full length space, ideal for families. This also creates under stairs storage which is more than ideal.