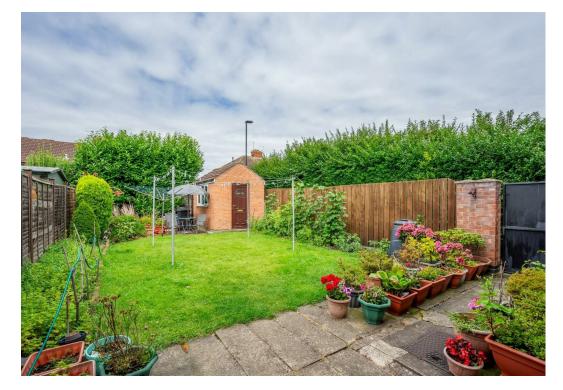

Externally, a west facing private garden offers ample space to enjoy with patio space to the rear. An external toilet is also available and a recently added brick built outhouse provides storage space for garden tools or bikes.