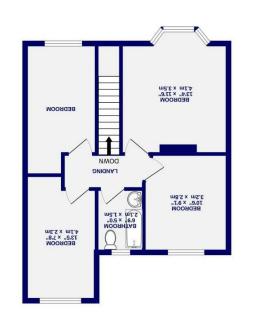

1ST FLOOR 528 sq.ft. (49.1 sq.m.) approx.

To the first floor, four double bedrooms are available. All of which have space for wardrobes and other storage space, again much bigger than most within the area. The three piece bathroom is found at the top of the stairs with shower over bath.