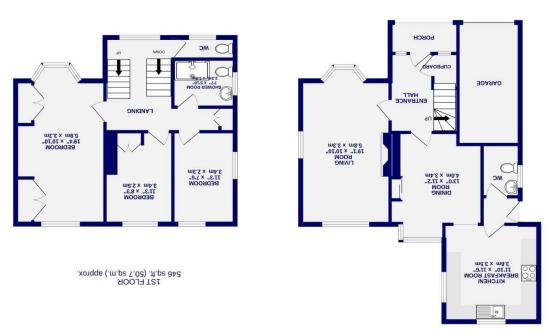

ructural condition or otherwise. Any areasurements, floor plans or distances referred to are given as a guide only and are not precise. Purchasers must satisfy themselves by inspection or by otherwise regarding the items mentioned above and as to the correctness of each of the statements contained in these particulars. No person in the employment of Ashtons has any authority to make or give any representation or warranty whatsoever in relation to this property or these particulars nor enter into any contract relating to the

- EbC L
- Integral Garage
- Two Reception Rooms
  - Three Bedrooms
- Large Mature gardens
- Prime Residential Location
  - əsnoH
- · An Individual Detached Family

Freehold - E Sand - E

YO23 3UJ Copmanthorpe, York Top Lane

TOTAL COOR AREA: 1.25 cg m, 3,5,2 cg m, 3,







## Top Lane Copmanthorpe, York YO23 3UJ

£425,000



3



A unique detached family home, coming to the market for the first time in many years providing a rare opportunity to acquire a versatile family home in a prime position in the village. Close to a highly regarded school and York college, with easy access to village amenities, and the ring road for further afield travel. Bus routes are regular to York City Centre and surrounding areas.

The property has been extended on the ground floor to add a kitchen to the original footprint and lends itself to further remodelling and extensions (Subject to the relevant planning permissions).

In addition to the fantastic location and unique design the key feature of this property remains the plot.; not just the size of the plot but the secl