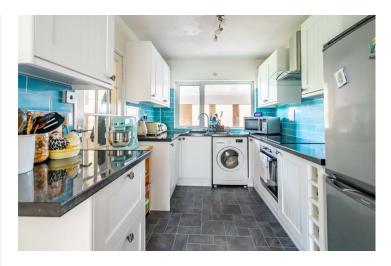

Internally the property offers an entrance hall with the open plan reception room ahead. Large windows and a Juliette balcony overlook the gardens and allow natural light to flood the room. Recently updated, the kitchen is positioned off this space and offers a range of wall and base units, allowing for plenty of storage, in addition to integrated appliances. Set further down the hall are two double bedrooms, three piece family bathroom and a separate w.c.