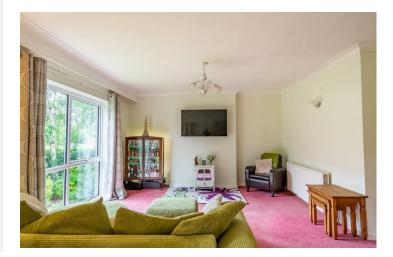

Internally the property offers an entrance hall with the open plan reception room ahead. Large windows and a Juliette balcony overlook the gardens and allow natural light to flood the room. Recently updated, the kitchen is positioned off this space and offers a range of wall and base units, allowing for plenty of storage, in addition to integrated appliances. Set further down the hall are two double bedrooms, three piece family bathroom and a separate w.c.