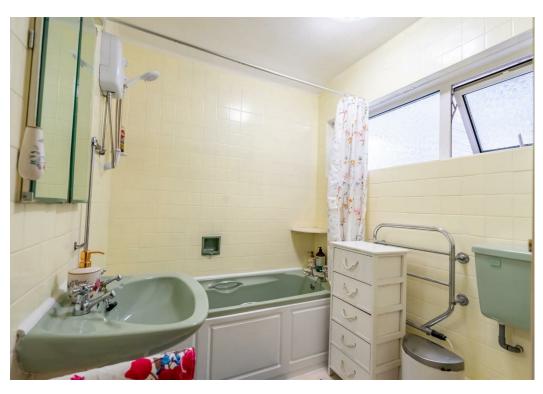

Internally the property offers an entrance hall with the open plan reception room ahead. Large windows and a Juliette balcony overlook the gardens and allow natural light to flood the room. Recently updated, the kitchen is positioned off this space and offers a range of wall and base units, allowing for plenty of storage, in addition to integrated appliances. Set further down the hall are two double bedrooms, three piece family bathroom and a separate w.c.