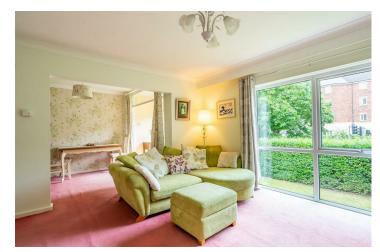

Internally the property offers an entrance hall with the open plan reception room ahead. Large windows and a Juliette balcony overlook the gardens and allow natural light to flood the room. Recently updated, the kitchen is positioned off this space and offers a range of wall and base units, allowing for plenty of storage, in addition to integrated appliances. Set further down the hall are two double bedrooms, three piece family bathroom and a separate w.c.