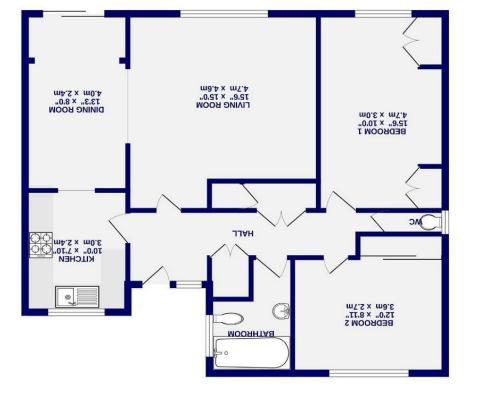

FIRST FLOOR 891 sq.ft. (82.8 sq.m.) approx.

tide (.m.pz 8.58) /f.pz 168 : A3RA ROOR LATOT

Internally the property offers an entrance hall with the open plan reception room ahead. Large windows and a Juliette balcony overlook the gardens and allow natural light to flood the room. Recently updated, the kitchen is positioned off this space and offers a range of wall and base units, allowing for plenty of storage, in addition to integrated appliances. Set further down the hall are two double bedrooms, three piece family bathroom and a separate w.c.